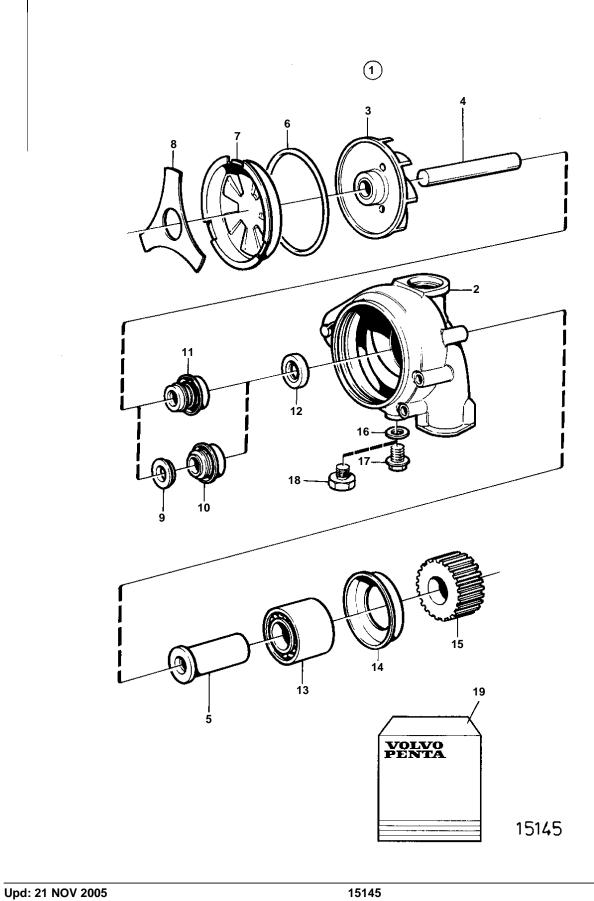

| REF | PART NO. | QTY | DESCRIPTION                      | NOTES                                                                           |
|-----|----------|-----|----------------------------------|---------------------------------------------------------------------------------|
| 1   | 465884   | 1   |                                  | REPLACED BY 420759                                                              |
|     | 400004   | '   | Water parity                     | NEI ENGED DT 420700                                                             |
| 2   |          | 1   | Housing                          |                                                                                 |
| 3   | 1674013  | 1   |                                  | Replaced by 1 ea impeller 1675808, 1 ea shaft 468249 and 1 ea seal ring 1676432 |
|     | 107 1010 |     | Imponor                          | Included in repair kit 3830711.                                                 |
| 4   | 468249   | 1   | · · Shaft                        | Included in repair kit 3830711.                                                 |
|     | 100210   | •   | Onart                            | moladed in repair kit eees 711.                                                 |
| 5   | 421549   | 1   | Shaft                            | Included in repair kit 3830711.                                                 |
| 6   | 471497   | 1   |                                  | Included in repair kit 3830711.                                                 |
| 7   | 1674237  | 1   | • Cover                          | Included in repair kit 3830711.                                                 |
| 8   | 471495   | 1   |                                  | Included in repair kit 3830711.                                                 |
| 9   | 421306   | 1   |                                  |                                                                                 |
| 10  | 1545283  | 1   | Sealing ring                     |                                                                                 |
|     |          |     |                                  |                                                                                 |
| 12  | 958811   | 1   | <ul> <li>Sealing ring</li> </ul> | (469479). Included in repair kit 3830711.                                       |
| 13  | 471499   | 1   | Ball bearing                     | Included in repair kit 3830711.                                                 |
| 14  | 471493   | 1   | Lock ring                        | Included in repair kit 3830711.                                                 |
| 15  | 471501   | 1   | • Gear                           |                                                                                 |
| 16  | 11992    | 1   | <ul> <li>Gasket</li> </ul>       |                                                                                 |
| 17  | 947107   | 1   | <ul> <li>Flange screw</li> </ul> |                                                                                 |
| 18  | 849971   | 1   | Plug                             | Plug 849971 should be used at marine engines. Screw 947107 should dismounted.   |
| 19  | 276835   | 1   | Overhaul kit                     | SEE GROUP 99                                                                    |
|     |          |     |                                  |                                                                                 |