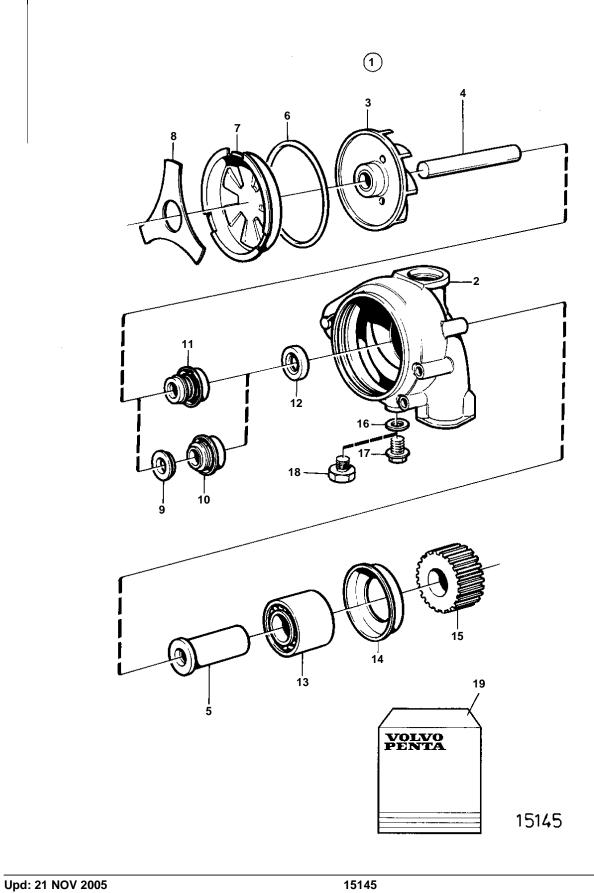

| REF      | PART NO.         | QTY | DESCRIPTION                     | NOTES                                                                           |
|----------|------------------|-----|---------------------------------|---------------------------------------------------------------------------------|
|          | 400750           |     | 10/                             |                                                                                 |
| 1<br>2   | 420759           | 1   | Water pump  Housing             |                                                                                 |
| 3        | 1674013          | 1   |                                 | Replaced by 1 ea impeller 1675808, 1 ea shaft 468249 and 1 ea seal ring 1676432 |
| 3        | 1074013          | '   | · Impelier                      | Included in repair kit 3830711.                                                 |
|          |                  |     |                                 | included in repair kit 3030711.                                                 |
| 4        | 468249           | 1   | Shaft                           | Included in repair kit 3830711.                                                 |
| 5        | 421549           | 1   |                                 | Included in repair kit 3830711.                                                 |
| 6        | 471497           | 1   |                                 | Included in repair kit 3830711.                                                 |
| 7        | 1674237          | 1   | <ul> <li>Cover</li> </ul>       | Included in repair kit 3830711.                                                 |
| 8        | 471495           | 1   | <ul> <li>Lock spring</li> </ul> | Included in repair kit 3830711.                                                 |
|          |                  |     |                                 |                                                                                 |
|          |                  |     |                                 |                                                                                 |
| 11       | 1676432          | 1   |                                 | Included in repair kit 3830711.                                                 |
| 12       | 958811           | 1   |                                 | (469479). Included in repair kit 3830711.                                       |
| 13<br>14 | 471499<br>471493 | 1   |                                 | Included in repair kit 3830711. Included in repair kit 3830711.                 |
| 15       | 471493           | 1   | Lock ring     Gear              | included in repair kit 3030711.                                                 |
| 16       | 11992            |     | - Gear                          |                                                                                 |
| 17       | 947107           | 1   |                                 |                                                                                 |
| 18       | 849971           | 1   |                                 | Plug 849971 should be used at marine engines. Screw 947107 should dismounted.   |
| 19       | 276835           | 1   |                                 | SEE GROUP 99                                                                    |
|          |                  |     |                                 |                                                                                 |
|          |                  |     |                                 |                                                                                 |
|          |                  |     |                                 |                                                                                 |
|          |                  |     |                                 |                                                                                 |
|          |                  |     |                                 |                                                                                 |
|          |                  |     |                                 |                                                                                 |
|          |                  |     |                                 |                                                                                 |
|          |                  |     |                                 |                                                                                 |
|          |                  |     |                                 |                                                                                 |
|          |                  |     |                                 |                                                                                 |
|          |                  |     |                                 |                                                                                 |
|          |                  |     |                                 |                                                                                 |
|          |                  |     |                                 |                                                                                 |
|          |                  |     |                                 |                                                                                 |
|          |                  |     |                                 |                                                                                 |
|          |                  |     |                                 |                                                                                 |
|          |                  |     |                                 |                                                                                 |
|          |                  |     |                                 |                                                                                 |
|          |                  |     |                                 |                                                                                 |
|          |                  |     |                                 |                                                                                 |
|          |                  |     |                                 |                                                                                 |
|          |                  |     |                                 |                                                                                 |
|          |                  |     |                                 |                                                                                 |
|          |                  |     |                                 |                                                                                 |
|          |                  |     |                                 |                                                                                 |
|          |                  |     |                                 |                                                                                 |
|          |                  |     |                                 |                                                                                 |
|          |                  |     |                                 |                                                                                 |
|          |                  |     |                                 |                                                                                 |
|          |                  |     |                                 |                                                                                 |
|          |                  |     |                                 |                                                                                 |
|          |                  |     |                                 |                                                                                 |
|          |                  |     |                                 |                                                                                 |
|          |                  |     |                                 |                                                                                 |
|          |                  |     |                                 |                                                                                 |
|          |                  |     |                                 |                                                                                 |
|          |                  |     |                                 |                                                                                 |
|          |                  |     |                                 |                                                                                 |
|          |                  |     |                                 |                                                                                 |
|          |                  |     | 1                               |                                                                                 |