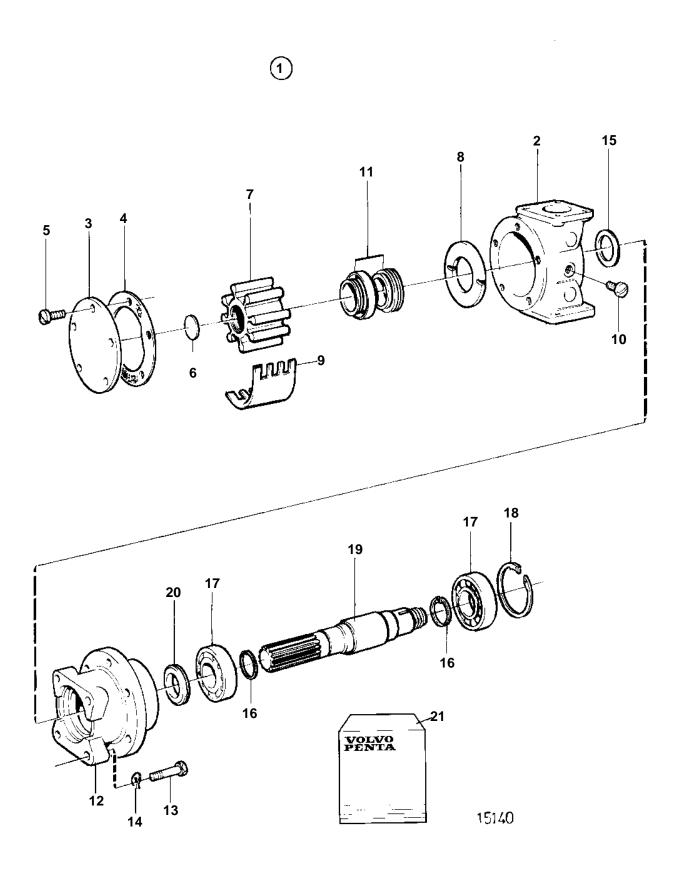

| REF | PART NO. | QTY | DESCRIPTION  |  | NOTES                     |
|-----|----------|-----|--------------|--|---------------------------|
| 1   | 846354   | 1   |              |  | NOTES                     |
| 2   | 0 1000 1 | 1   | Pump housing |  |                           |
| 3   | 847228   | 1   | · Cover      |  |                           |
| 4   | 825728   | 1   |              |  | Included in impeller kit. |
| 5   | 847229   | 5   |              |  | Included in overhaul kit. |
| 6   | 812966   | 1   |              |  | Included in impeller kit. |
| 7   | 012000   | 1   | • Impeller   |  | Included in impeller kit. |
| 8   | 812959   | 1   |              |  | Included in overhaul kit. |
| 9   | 827013   | 1   |              |  | moraded in everified kit. |
| 10  | 825730   | 1   |              |  |                           |
| 11  | 812968   | 1   |              |  |                           |
| 12  | 845969   | 1   |              |  |                           |
| 13  | 940135   | 4   | • Screw      |  |                           |
| 14  | 941907   | 4   |              |  |                           |
| 15  | 812964   | 1   |              |  | Included in overhaul kit. |
| 16  | 847230   |     | Lock ring    |  | Included in overhaul kit. |
| 17  | 11013    | 2   | Ball bearing |  | Included in overhaul kit. |
| 18  | 825735   | 1   |              |  | Included in overhaul kit. |
| 19  | 825978   | 1   |              |  | moidada in overnaui kit.  |
| 20  | 845795   | 1   | Sealing ring |  | Included in overhaul kit. |
| 21  | 875736   | 1   | Impeller kit |  | SEE GROUP 99              |
|     | 875737   | 1   |              |  | SEE GROUP 99              |
|     |          |     |              |  |                           |
|     |          |     |              |  |                           |
|     |          |     |              |  |                           |
|     |          |     |              |  |                           |
|     |          |     |              |  |                           |
|     |          |     |              |  |                           |
|     |          |     |              |  |                           |