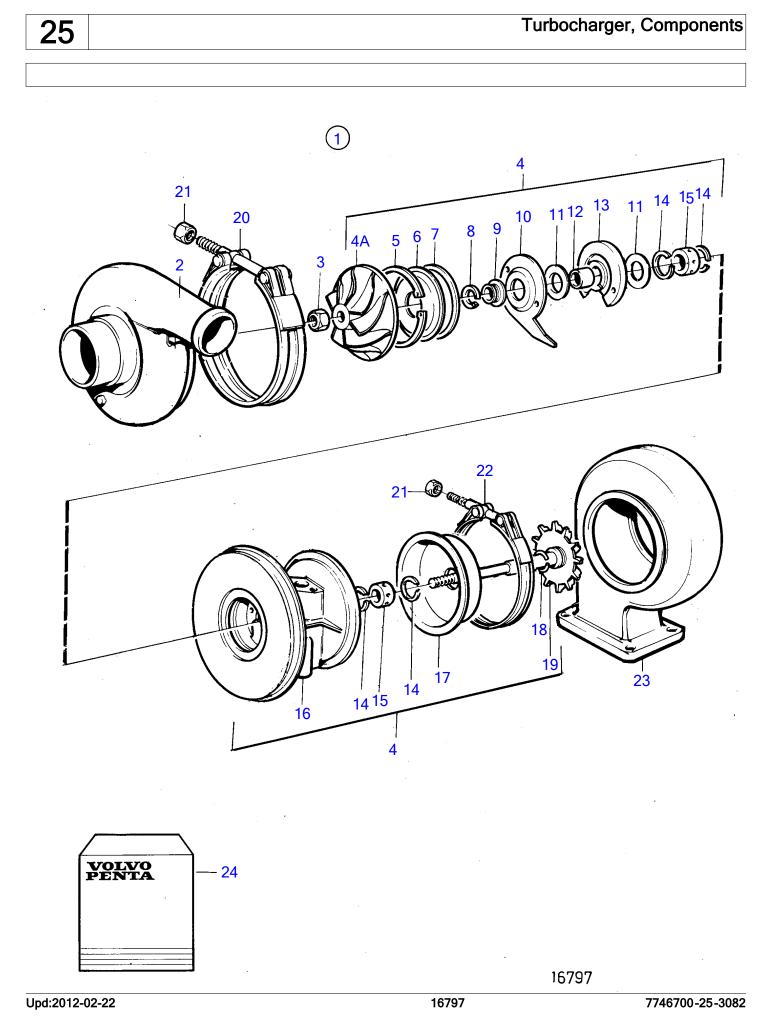

## Turbocharger, Components

| REF      | PART NO.  | QTY | DESCRIPTION       | NOTES                           |
|----------|-----------|-----|-------------------|---------------------------------|
| 1        | 3802101   | 1   |                   | (3827144)                       |
| 2        |           | 1   | Housing           |                                 |
| 3        |           | 1   | Lock nut          | Included in repair kit 3830711. |
| 4        | (3826975) | 1   | Rotor unit        | Obsolete part                   |
| 4A       |           | 1   | · · Wheel         |                                 |
| 5        |           | 1   | Lock ring         |                                 |
| 6        |           | 1   | • • Insert        |                                 |
| 7        |           | 1   | • • Ring          | Included in repair kit 3830711. |
| 8        |           | 1   | Piston ring       | Included in repair kit 3830711. |
| 9        |           | 1   | • • Ring          | Included in repair kit 3830711. |
| 10       |           | 1   | Oil deflector     |                                 |
| 11       |           | 2   | Thrust washer     | Included in repair kit 3830711. |
| 12       |           | 1   | Spacer ring       |                                 |
| 13       |           | 1   | Thrust bearing    | Included in repair kit 3830711. |
| 14       |           | 4   | Snap ring         | Included in repair kit 3830711. |
| 15<br>16 |           | 2   | Bearing Housing   | Included in repair kit 3830711. |
| 10       |           | 1   | Housing Plate     |                                 |
| 17       |           | 1   | Plate Piston ring | Included in repair kit 3830711. |
| 10       |           | 1   | Turbine rotor     |                                 |
| 20       | 3825794   | 1   |                   |                                 |
| 20       | 0020704   | 2   | Lock nut          | Included in repair kit 3830711. |
| 22       | 3825815   | 1   |                   |                                 |
| 23       | 0020010   | 1   | Housing           |                                 |
| 24       | 3826014   | 1   | Repair kit        |                                 |
|          |           |     |                   |                                 |
|          |           |     |                   |                                 |
|          |           |     |                   |                                 |
|          |           |     |                   |                                 |
|          |           |     |                   |                                 |
|          |           |     |                   |                                 |
|          |           |     |                   |                                 |
|          |           |     |                   |                                 |