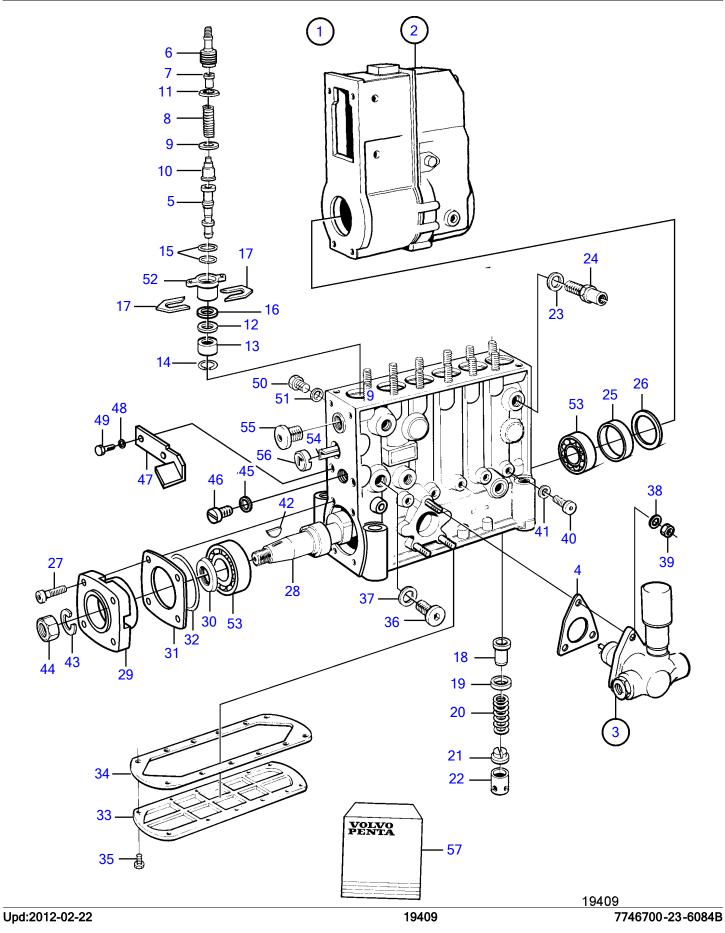

## TAMD122A

| DEE | DADT NO                 | QTY | DESCRIPTION                         | 000      | NOTES                                       |
|-----|-------------------------|-----|-------------------------------------|----------|---------------------------------------------|
| REF | <b>PART NO.</b> 3832705 |     | DESCRIPTION DESCRIPTION             | SEE SEC. | NOTES                                       |
| 1   | 3832705                 | 1   | Injection pump                      |          |                                             |
|     | 3832706                 | 1   | Injection pump, exch                |          |                                             |
|     | 3803813                 | 1   | Injection pump Injection pump, exch |          |                                             |
|     | 3832707                 | 1   | Injection pump                      |          |                                             |
|     | 3803814                 | 1   | Injection pump, exch                |          |                                             |
|     | 3832708                 | 1   | Injection pump                      |          |                                             |
|     | 3803815                 | 1   | Injection pump, exch                |          |                                             |
| 2   | (3826531)               | 1   | Governor                            |          | Obsolete part                               |
|     | (3020331)               | -   | - Governor                          | 6039     | Obsolete part                               |
|     |                         |     |                                     | 6039     |                                             |
| 3   | 244825                  | 1   | Feed pump                           | 0039     |                                             |
|     | 244023                  | - 1 | r eed pump                          | 600      |                                             |
| 4   | 863370                  | 1   | Gasket                              | 000      | Included in small parts kit.                |
| 5   | 11999429                | 6   | Pump element tappet                 |          | moladed in Small parts kit.                 |
| 6   | 244636                  | 6   | Retainer                            |          |                                             |
| 7   | (3825004)               | 6   | Spring disc                         |          | Obsolete part                               |
| 8   | 240969                  | 6   | Compression spring                  |          | Obdelete part                               |
| 9   | 239993                  | 6   | Sealing washer                      |          | Included in small parts kit.                |
| 10  | 846188                  | 6   | Delivery valve                      |          |                                             |
| 11  | 240001                  | 6   | O-ring                              |          | Included in small parts kit.                |
| 12  | (241677)                | 6   | Washer                              |          | Obsolete part                               |
| 13  | (239991)                | 6   | Cover                               |          | Obsolete part                               |
| 14  | (1697953)               | 6   | Lock ring                           |          | Included in small parts kit., Obsolete part |
| 15  | 240422                  | 12  | O-ring                              |          | Included in small parts kit.                |
| 16  | 11994488                | 6   | Sealing ring                        |          | Included in small parts kit.                |
| 17  | 11001100                | X   | Shim                                |          | morado m oman parto tita                    |
| 18  | (3825008)               | 6   | Control sleeve                      |          | Obsolete part                               |
| 19  | 239984                  | 6   | Spring disc                         |          |                                             |
| 20  | 244731                  | 6   | Compression spring                  |          |                                             |
| 21  | 244685                  | 6   | Spring disc                         |          |                                             |
| 22  |                         | 6   | Piston                              |          |                                             |
| 23  | 11996                   | 1   | Gasket                              |          | Included in small parts kit.                |
| 24  | 3825154                 | 1   | Overflow valve                      |          | para and                                    |
| 25  |                         | 1   | Ring                                |          |                                             |
| 26  |                         | 1   | Ring                                |          |                                             |
| 27  |                         | 4   | Screw                               |          |                                             |
| 28  |                         | 1   | Camshaft                            |          |                                             |
| 29  |                         | 1   | Lock                                |          |                                             |
| 30  | 864299                  | 1   | Camshaft seal                       |          | Included in small parts kit.                |
| 31  |                         | 1   | Plate                               |          |                                             |
| 32  | 243299                  | 1   | O-ring                              |          | Included in small parts kit.                |
| 33  |                         | 1   | Lock                                |          |                                             |
| 34  | 863371                  | 1   | Gasket                              |          | Included in small parts kit.                |
| 35  |                         | 12  | Screw                               |          |                                             |
| 36  |                         | 1   | Plug                                |          |                                             |
| 37  | 240017                  | 1   | Gasket                              |          | Included in small parts kit.                |
| 38  |                         | 3   | Spring washer                       |          | Included in small parts kit.                |
| 39  |                         | 3   | Nut                                 |          |                                             |
| 40  |                         | 1   | Plug                                |          |                                             |
| 41  | 18836                   | 1   | Gasket                              |          | Included in small parts kit.                |
| 42  | 35168                   | 1   | Key                                 |          | Included in small parts kit.                |
| 43  |                         | 1   | Spring washer                       |          | Included in small parts kit.                |
| 44  |                         | 1   | Nut                                 |          |                                             |
| 45  |                         | 1   | Gasket                              |          | Included in small parts kit.                |
| 46  |                         | 1   | Plug                                |          |                                             |
| 47  |                         | 1   | Turn signal                         |          |                                             |
| 48  |                         | 1   | Spring washer                       |          |                                             |
| 49  |                         | 1   | Screw                               |          |                                             |
| 50  | 00000=                  | 1   | Plug                                |          |                                             |
| 51  | 239897                  | 1   | Sealing ring                        |          | Included in small parts kit.                |
| 52  |                         | 1   | Bushing                             |          |                                             |
| 53  |                         | 2   | Roller bearing                      |          |                                             |
|     |                         |     |                                     |          |                                             |

## TAMD122A

| REF | (240014)<br>865233 | QTY | DESCRIPTION                           | SEE SEC. | NOTES                |
|-----|--------------------|-----|---------------------------------------|----------|----------------------|
| 54  |                    | 1   | Control rod                           | 1        |                      |
| 55  |                    | 1   | Plug                                  | 1        |                      |
| 56  | (240014)           | 1   | Bushing                               | 1        | Obsolete part<br>GAC |
| 57  | 865233             | 1   | Control rod Plug Bushing Mounting kit | 1        | GAC                  |
|     |                    |     |                                       |          |                      |
|     |                    |     |                                       |          |                      |
|     |                    |     |                                       |          |                      |
|     |                    |     |                                       |          |                      |
|     |                    |     |                                       |          |                      |
|     |                    |     |                                       |          |                      |
|     |                    |     |                                       |          |                      |
|     |                    |     |                                       |          |                      |
|     |                    |     |                                       |          |                      |
|     |                    |     |                                       |          |                      |
|     |                    |     |                                       |          |                      |
|     |                    |     |                                       |          |                      |
|     |                    |     |                                       |          |                      |
|     |                    |     |                                       |          |                      |
|     |                    |     |                                       |          |                      |
|     |                    |     |                                       |          |                      |
|     |                    |     |                                       |          |                      |
|     |                    |     |                                       |          |                      |
|     |                    |     |                                       |          |                      |
|     |                    |     |                                       |          |                      |
|     |                    |     |                                       |          |                      |
|     |                    |     |                                       |          |                      |
|     |                    |     |                                       |          |                      |
|     |                    |     |                                       |          |                      |
|     |                    |     |                                       |          |                      |
|     |                    |     |                                       |          |                      |
|     |                    |     |                                       |          |                      |
|     |                    |     |                                       |          |                      |
|     |                    |     |                                       |          |                      |
|     |                    |     |                                       |          |                      |
|     |                    |     |                                       |          |                      |
|     |                    |     |                                       |          |                      |
|     |                    |     |                                       |          |                      |
|     |                    |     |                                       |          |                      |
|     |                    |     |                                       |          |                      |
|     |                    |     |                                       |          |                      |
|     |                    |     |                                       |          |                      |
|     |                    |     |                                       |          |                      |
|     |                    |     |                                       |          |                      |
|     |                    |     |                                       |          |                      |
|     |                    |     |                                       |          |                      |
|     |                    |     |                                       |          |                      |
|     |                    |     |                                       |          |                      |
|     |                    |     |                                       |          |                      |
|     |                    |     |                                       |          |                      |
|     |                    |     |                                       |          |                      |
|     |                    |     |                                       |          |                      |
|     |                    |     |                                       |          |                      |
|     |                    |     |                                       |          |                      |
|     |                    |     |                                       |          |                      |
|     |                    |     |                                       |          |                      |
|     |                    |     |                                       |          |                      |
|     |                    |     |                                       |          |                      |
|     |                    |     |                                       |          |                      |
|     |                    |     |                                       |          |                      |
|     |                    |     |                                       |          |                      |
|     |                    |     |                                       |          |                      |
|     | <u> </u>           |     | 1                                     | 1        |                      |