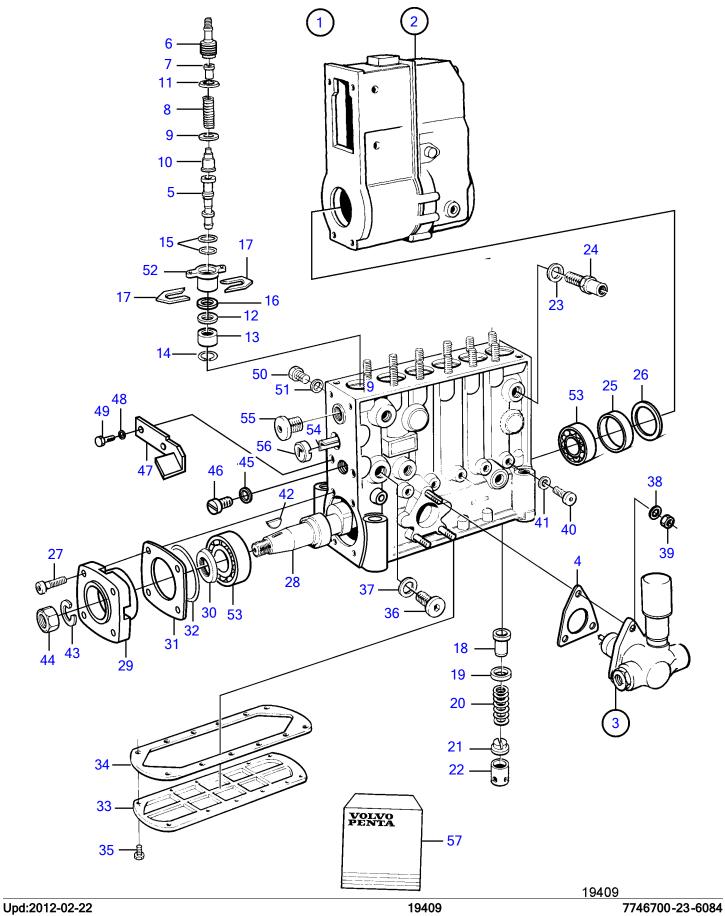

## TMD122A

| REF      | PART NO.  | QTY        | DESCRIPTION           | SEE SEC. | NOTES                                       |
|----------|-----------|------------|-----------------------|----------|---------------------------------------------|
| 1        | 3826532   | <b>QIT</b> | Injection pump        | SEE SEC. | NOTES                                       |
| -        | 3803790   | 1          | Injection pump, exch  |          |                                             |
| 2        | 3003730   | I          | injection pump, excit |          |                                             |
|          |           |            |                       | 6039     |                                             |
|          | 3826533   | 1          | Governor              | 0000     |                                             |
|          | 552000    | -          | • Governor            |          |                                             |
|          |           |            | •                     | 6039     |                                             |
| 3        | 244825    | 1          | Feed pump             | 0000     |                                             |
|          | 2 1 1020  |            | • •                   |          |                                             |
|          |           |            | •                     | 600      |                                             |
| 4        | 863370    | 1          | Gasket                | 1        | Included in small parts kit.                |
| 5        | 11999429  | 6          | Pump element tappet   |          | '                                           |
| 6        | 244636    | 6          | Retainer              |          |                                             |
| 7        | (3825004) |            | Spring disc           |          | Obsolete part                               |
| 8        | 240969    | 6          | Compression spring    |          |                                             |
| 9        | 239993    | 6          | Sealing washer        |          | Included in small parts kit.                |
| 10       | 846188    | 6          | Delivery valve        |          |                                             |
| 11       | 240001    |            | O-ring                |          | Included in small parts kit.                |
| 12       | (241677)  |            | Washer                |          | Obsolete part                               |
| 13       | (239991)  |            | Cover                 |          | Obsolete part                               |
| 14       | (1697953) |            | Lock ring             |          | Included in small parts kit., Obsolete part |
| 15       | 240422    | 12         | • O-ring              |          | Included in small parts kit.                |
| 16       | 11994488  | 6          | Sealing ring          |          | Included in small parts kit.                |
| 17       | (0005555  |            | • Shim                |          |                                             |
| 18       | (3825008) |            | Control sleeve        |          | Obsolete part                               |
| 19       | 239984    | 6          | Spring disc           |          |                                             |
| 20       | 244731    | 6          | Compression spring    |          |                                             |
| 21       | 244685    | 6          |                       |          |                                             |
| 22       | 11000     |            | • Piston              |          | Indicated in angell weeks 155               |
| 23       | 11996     | 1          | • Gasket              |          | Included in small parts kit.                |
| 24       | 3825154   | 1          | Overflow valve        |          |                                             |
| 25<br>26 |           | 1          | • Ring                |          |                                             |
| 26       |           | <u>1</u>   | Ring     Screw        |          |                                             |
| 28       |           | 1          | Camshaft              |          |                                             |
| 29       |           | 1          | • Lock                |          |                                             |
| 30       | 864299    | 1          | Camshaft seal         |          | Included in small parts kit.                |
| 31       | 007200    | 1          | • Plate               |          | moradou in omaii parto kit.                 |
| 32       | 243299    | 1          | • O-ring              |          | Included in small parts kit.                |
| 33       | 0200      | 1          | • Lock                |          | masses in email parte inti                  |
| 34       | 863371    | 1          | • Gasket              |          | Included in small parts kit.                |
| 35       | 2300.1    |            | • Screw               |          |                                             |
| 36       |           | 1          | • Plug                |          |                                             |
| 37       | 240017    | 1          | Gasket                |          | Included in small parts kit.                |
| 38       | -         | 3          | Spring washer         |          | Included in small parts kit.                |
| 39       |           | 3          | • Nut                 |          |                                             |
| 40       |           | 1          | • Plug                |          |                                             |
| 41       | 18836     | 1          | Gasket                |          | Included in small parts kit.                |
| 42       | 35168     | 1          | • Key                 |          | Included in small parts kit.                |
| 43       |           | 1          | Spring washer         |          | Included in small parts kit.                |
| 44       |           | 1          | • Nut                 |          |                                             |
| 45       |           | 1          | Gasket                |          | Included in small parts kit.                |
| 46       |           | 1          | • Plug                |          |                                             |
| 47       |           | 1          | Turn signal           |          |                                             |
| 48       |           | 1          | Spring washer         |          |                                             |
| 49       |           | 1          | • Screw               |          |                                             |
| 50       |           | 1          | • Plug                |          |                                             |
| 51       | 239897    | 1          | Sealing ring          |          | Included in small parts kit.                |
| 52       |           | 1          | Bushing               |          |                                             |
| 53       |           |            | Roller bearing        |          |                                             |
| 54       |           | 1          | Control rod           |          |                                             |
| 55       | (040044)  | 1          | • Plug                |          | Ohaalata mart                               |
| 56       | (240014)  | 1          | Bushing               |          | Obsolete part                               |
| 1        |           |            | I                     | 1        | 1                                           |

## TMD122A

| <b>REF</b> 57 | <b>PART NO.</b> 845240 | QTY<br>1 | DESCRIPTION Repair kit | SEE SEC. | NOTES |
|---------------|------------------------|----------|------------------------|----------|-------|
|               |                        |          |                        |          |       |
|               |                        |          |                        |          |       |
|               |                        |          |                        |          |       |
|               |                        |          |                        |          |       |
|               |                        |          |                        |          |       |
|               |                        |          |                        |          |       |
|               |                        |          |                        |          |       |
|               |                        |          |                        |          |       |
|               |                        |          |                        |          |       |
|               |                        |          |                        |          |       |
|               |                        |          |                        |          |       |
|               |                        |          |                        |          |       |
|               |                        |          |                        |          |       |
|               |                        |          |                        |          |       |
|               |                        |          |                        |          |       |
|               |                        |          |                        |          |       |
|               |                        |          |                        |          |       |
|               |                        |          |                        |          |       |
|               |                        |          |                        |          |       |
|               |                        |          |                        |          |       |
|               |                        |          |                        |          |       |
|               |                        |          |                        |          |       |
|               |                        |          |                        |          |       |
|               |                        |          |                        |          |       |