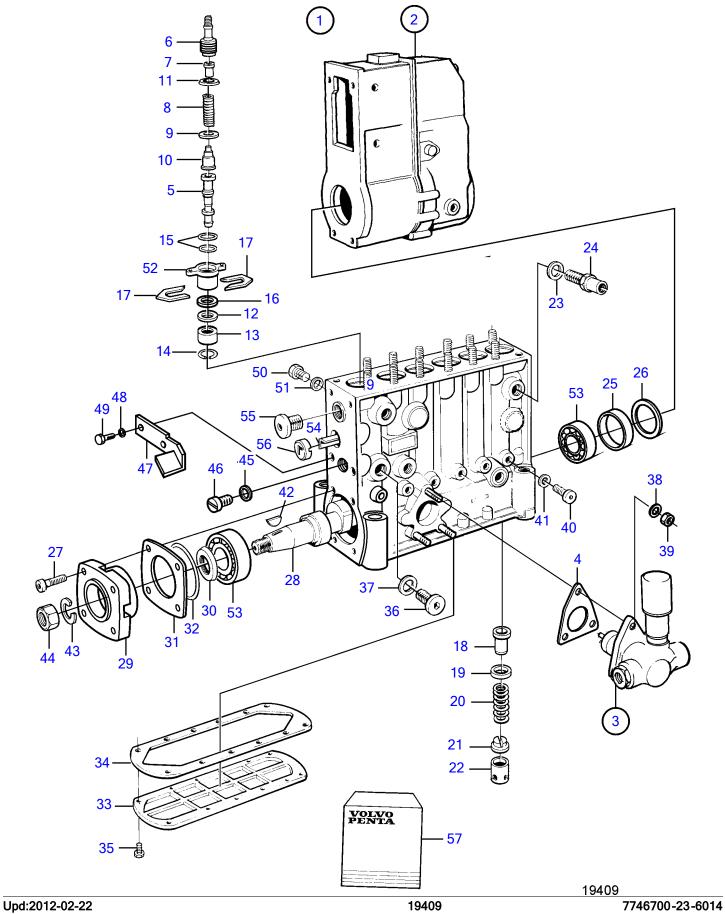

## TAMD122A, TMD122A

| REF      | PART NO.           | QTY | DESCRIPTION                | SEE SEC. | NOTES                                                     |
|----------|--------------------|-----|----------------------------|----------|-----------------------------------------------------------|
| 1        | 3828439            | 1   | Injection pump             | <u> </u> | 110123                                                    |
|          | 3803748            | 1   | Injection pump, exch       |          |                                                           |
| 2        | (3825267)          | 1   | Governor                   |          | Obsolete part                                             |
|          | ,                  |     | • •                        |          |                                                           |
|          |                    |     | •                          | 6015     |                                                           |
|          |                    |     | • •                        |          |                                                           |
|          |                    |     | •                          | 6015     |                                                           |
| 3        | 244825             | 1   | Feed pump                  |          |                                                           |
|          |                    |     | -                          | 600      |                                                           |
| 4        | 863370             | 1   | · Gasket                   | 600      | Included in small parts kit.                              |
| 5        | 11999429           | 6   | Pump element tappet        |          | included in Small parts kit.                              |
| 6        | (243742)           | 6   | Retainer                   |          | Obsolete part                                             |
| 7        | (3825004)          | 6   | Spring disc                |          | Obsolete part                                             |
| 8        | 1699454            | 6   | Compression spring         |          |                                                           |
| 9        | 239993             | 6   | Sealing washer             |          | Included in small parts kit.                              |
| 10       | 3829796            | 6   | Delivery valve             |          |                                                           |
| 11       | 240001             | 6   | O-ring                     |          | Included in small parts kit.                              |
| 12       | (241677)           | 6   | • Washer                   |          | Obsolete part                                             |
| 13       | (239991)           | 6   | • Cover                    |          | Obsolete part                                             |
| 14       | (1697953)          | 6   | • Lock ring                |          | Included in small parts kit., Obsolete part               |
| 15<br>16 | 240422<br>11994488 |     | O-ring     Sealing ring    |          | Included in small parts kit. Included in small parts kit. |
| 17       | 11994400           | X   | Shim                       |          | included in small parts kit.                              |
| 18       | (240782)           | 6   | Control sleeve             |          | Obsolete part                                             |
| 19       | 239984             | 6   | Spring disc                |          | Obsolete part                                             |
| 20       | 244731             | 6   | Compression spring         |          |                                                           |
| 21       | 244685             | 6   | Spring disc                |          |                                                           |
| 22       |                    | 6   | • Piston                   |          |                                                           |
| 23       | 11996              | 1   | Gasket                     |          | Included in small parts kit.                              |
| 24       | 3825154            | 1   | Overflow valve             |          |                                                           |
| 25       |                    | 1   | Ring                       |          |                                                           |
| 26       |                    | 1   | • Ring                     |          |                                                           |
| 27       |                    | 4   | • Screw                    |          |                                                           |
| 28       |                    | 1   | • Camshaft                 |          |                                                           |
| 29<br>30 | 864299             | 1   | Lock     Camshaft seal     |          | Included in small parts kit.                              |
| 31       | 004299             | 1   | • Plate                    |          | included in Small parts kit.                              |
| 32       | 243299             | 1   | • O-ring                   |          | Included in small parts kit.                              |
| 33       | 210200             | 1   | • Lock                     |          | moradod in ornan parto inc.                               |
| 34       | 1699581            | 1   | Gasket                     |          | Included in small parts kit.                              |
| 35       |                    | 12  | Screw                      |          | ·                                                         |
| 36       |                    | 1   | • Plug                     |          |                                                           |
| 37       | 240017             | 1   | Gasket                     |          | Included in small parts kit.                              |
| 38       |                    | 3   | Spring washer              |          | Included in small parts kit.                              |
| 39       |                    | 3   | - Nut                      |          |                                                           |
| 40       | 18836              | 1   | Plug     Gasket            |          | Included in small parts kit.                              |
| 42       | 35168              | 1   | • Key                      |          | Included in small parts kit.                              |
| 43       | 33106              | 1   | Spring washer              |          | Included in small parts kit.                              |
| 44       |                    | 1   | • Nut                      |          | medeca in oman parto int.                                 |
| 45       |                    | 1   | • Gasket                   |          | Included in small parts kit.                              |
| 46       |                    | 1   | • Plug                     |          | <u>'</u>                                                  |
| 47       |                    | 1   | Turn signal                |          |                                                           |
| 48       |                    | 1   | Spring washer              |          |                                                           |
| 49       |                    | 1   | • Screw                    |          |                                                           |
| 50       | 22222              | 1   | • Plug                     |          | Line by dead Son a great Brown (C. 199                    |
| 51<br>52 | 239897             | 1   | • Sealing ring             |          | Included in small parts kit.                              |
| 52       |                    | 1 2 | Bushing     Roller bearing |          |                                                           |
| 54       |                    | 1   | Control rod                |          |                                                           |
| 55       |                    | 1   | • Plug                     |          |                                                           |
| 56       | (240014)           | 1   | • Bushing                  |          | Obsolete part                                             |
|          | , , , , ,          |     |                            |          | •                                                         |

## TAMD122A, TMD122A

| REF | <b>PART NO.</b> 845240 | QTY | DESCRIPTION | SEE SEC. | NOTES          |
|-----|------------------------|-----|-------------|----------|----------------|
| 57  | 845240                 | 1   | Repair kit  |          |                |
|     |                        |     |             |          |                |
|     |                        |     |             |          |                |
|     |                        |     |             |          |                |
|     |                        |     |             |          |                |
|     |                        |     |             |          |                |
|     |                        |     |             |          |                |
|     |                        |     |             |          |                |
|     |                        |     |             |          |                |
|     |                        |     |             |          |                |
|     |                        |     |             |          |                |
|     |                        |     |             |          |                |
|     |                        |     |             |          |                |
|     |                        |     |             |          |                |
|     |                        |     |             |          |                |
|     |                        |     |             |          |                |
|     |                        |     |             |          |                |
|     |                        |     |             |          |                |
|     |                        |     |             |          |                |
|     |                        |     |             |          |                |
|     |                        |     |             |          |                |
|     |                        |     |             |          |                |
|     |                        |     |             |          |                |
|     |                        |     |             |          |                |
|     |                        |     |             |          |                |
|     |                        |     |             |          |                |
|     |                        |     |             |          |                |
|     |                        |     |             |          |                |
|     |                        |     |             |          |                |
|     |                        |     |             |          |                |
|     |                        |     |             |          |                |
|     |                        |     |             |          |                |
|     |                        |     |             |          |                |
|     |                        |     |             |          |                |
|     |                        |     |             |          |                |
|     |                        |     |             |          |                |
|     |                        |     |             |          |                |
|     |                        |     |             |          |                |
|     |                        |     |             |          |                |
|     |                        |     |             |          |                |
|     |                        |     |             |          |                |
|     |                        |     |             |          |                |
|     |                        |     |             |          |                |
|     |                        |     |             |          |                |
|     |                        |     |             |          |                |
|     |                        |     |             |          |                |
|     |                        |     |             |          |                |
|     |                        |     |             |          |                |
|     | 00.00.0011             |     | 40400       |          | 11.10040.00.00 |