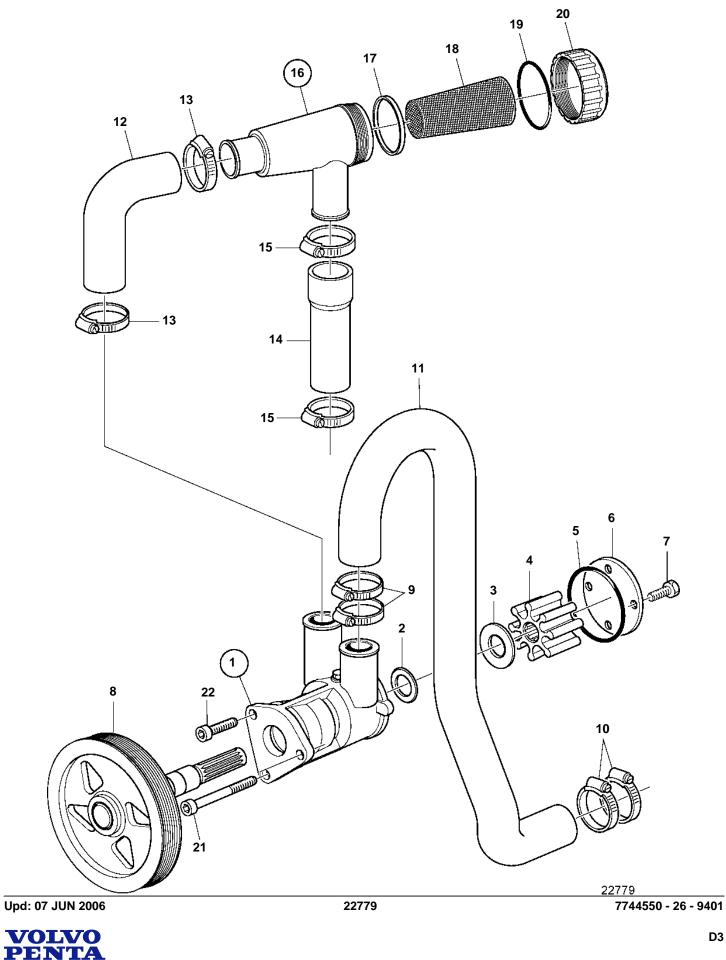

D3-160A-B, D3-190A-B

## D3-160A-B, D3-190A-B

| REF | PART NO.                   | QTY | DESCRIPTION                      | NOTES                                                                                  |
|-----|----------------------------|-----|----------------------------------|----------------------------------------------------------------------------------------|
| 1   | 3884694                    | 1   | Sea water pump                   |                                                                                        |
| 2   | 3584349                    | 1   | Sealing ring                     | Included in Overhaul Kit for Sea Water Pump, 3588915                                   |
| 3   | 827247                     | 1   | <ul> <li>Sealing ring</li> </ul> | Included in Overhaul Kit for Sea Water Pump, 3588915                                   |
|     | 3584350                    | 1   | <ul> <li>Impeller</li> </ul>     | Included in Overhaul Kit for Sea Water Pump, 3588915. Included in Impeller Kit         |
| 4   |                            |     | -                                | 3588914                                                                                |
| 5   | 3583809                    | 1   | • O-ring                         | Included in Overhaul Kit for Sea Water Pump, 3588915. Included in Impeller Kit 3588914 |
| 6   | 3584353                    | 1   | Cover                            | Included in Overhaul Kit for Sea Water Pump, 3588915                                   |
| 7   | 3584352                    | 4   | Screw                            | Included in Overhaul Kit for Sea Water Pump, 3588915                                   |
| 8   |                            | 1   | Pulley                           |                                                                                        |
| 9   | 961669                     | 2   | Hose clamp                       |                                                                                        |
| 10  | 961670                     | 2   |                                  |                                                                                        |
| 11  | 3584355                    | 1   | Hose, heat exchanger             |                                                                                        |
| 12  | 3817382                    | 1   | Hose                             |                                                                                        |
| 13  | 943477                     |     | Hose clamp                       |                                                                                        |
| 14  | 3817383                    | 1   | Hose                             |                                                                                        |
| 14  | 943477                     | 2   |                                  |                                                                                        |
|     |                            |     |                                  |                                                                                        |
| 16  | 3812612                    | 1   | Sea water filter                 |                                                                                        |
| 17  | 1547254                    | -   | Sealing ring                     |                                                                                        |
| 18  | 3812613                    | 1   | • Filter                         |                                                                                        |
| 19  | 975676                     | 1   | • O-ring                         |                                                                                        |
| 20  |                            | 1   | Cover                            |                                                                                        |
| 21  | 959227                     | 2   | Screw                            |                                                                                        |
| 22  | 959222                     | 1   | Screw                            |                                                                                        |
|     |                            |     |                                  |                                                                                        |
|     |                            |     |                                  |                                                                                        |
|     |                            |     |                                  |                                                                                        |
|     |                            |     |                                  |                                                                                        |
|     |                            |     |                                  |                                                                                        |
|     |                            |     |                                  |                                                                                        |
|     |                            |     |                                  |                                                                                        |
|     |                            |     |                                  |                                                                                        |
|     |                            |     |                                  |                                                                                        |
|     |                            |     |                                  |                                                                                        |
|     |                            |     |                                  |                                                                                        |
|     |                            |     |                                  |                                                                                        |
|     |                            |     |                                  |                                                                                        |
|     |                            |     |                                  |                                                                                        |
|     |                            |     |                                  |                                                                                        |
|     |                            |     |                                  |                                                                                        |
|     |                            |     |                                  |                                                                                        |
|     |                            |     |                                  |                                                                                        |
|     |                            |     |                                  |                                                                                        |
|     |                            |     |                                  |                                                                                        |
|     |                            |     |                                  |                                                                                        |
|     |                            |     |                                  |                                                                                        |
|     |                            |     |                                  |                                                                                        |
|     |                            |     |                                  |                                                                                        |
|     |                            |     |                                  |                                                                                        |
|     |                            |     |                                  |                                                                                        |
|     |                            |     |                                  |                                                                                        |
|     |                            |     |                                  |                                                                                        |
|     |                            |     |                                  |                                                                                        |
|     |                            |     |                                  |                                                                                        |
|     |                            |     |                                  |                                                                                        |
|     |                            |     |                                  |                                                                                        |
|     |                            |     |                                  |                                                                                        |
|     |                            |     |                                  |                                                                                        |
|     |                            |     |                                  |                                                                                        |
|     |                            |     |                                  |                                                                                        |
|     |                            |     |                                  |                                                                                        |
|     |                            |     |                                  |                                                                                        |
|     |                            |     |                                  |                                                                                        |
|     |                            |     |                                  |                                                                                        |
|     |                            |     |                                  |                                                                                        |
|     |                            |     |                                  |                                                                                        |
|     | 50 - 26 - 940 <sup>,</sup> |     |                                  | 22779 Lind: 07 IUN 2006                                                                |