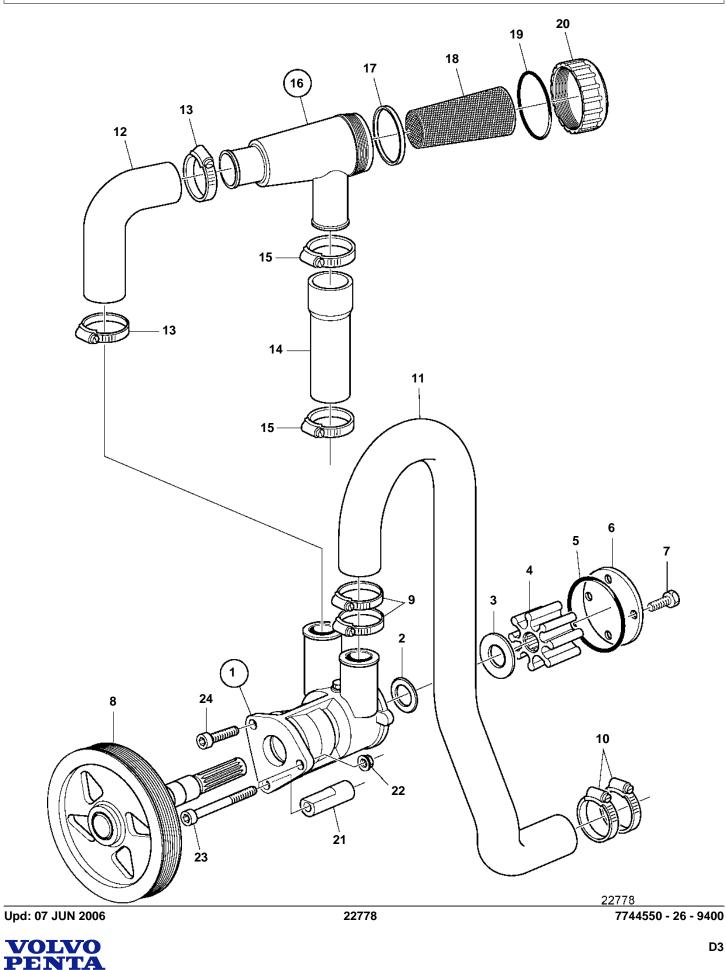

## D3-130A-B

| DEE |               | 071 | DE000:57:011                     |                                                                                        |
|-----|---------------|-----|----------------------------------|----------------------------------------------------------------------------------------|
| REF | PART NO.      |     |                                  | NOTES                                                                                  |
| 1   | 3884694       | 1   | Sea water pump                   |                                                                                        |
| 2   | 3584349       | 1   | Sealing ring                     | Included in Overhaul Kit for Sea Water Pump, 3588915                                   |
| 3   | 827247        | 1   | Sealing ring                     | Included in Overhaul Kit for Sea Water Pump, 3588915                                   |
| 4   | 3584350       | 1   | • Impeller                       | Included in Overhaul Kit for Sea Water Pump, 3588915. Included in Impeller Kit 3588914 |
| 5   | 3583809       | 1   | • O-ring                         | Included in Overhaul Kit for Sea Water Pump, 3588915. Included in Impeller Kit 3588914 |
| 6   | 3584353       | 1   | Cover                            | Included in Overhaul Kit for Sea Water Pump, 3588915                                   |
| 7   | 3584352       | 4   | Screw                            | Included in Overhaul Kit for Sea Water Pump, 3588915                                   |
| 8   |               | 1   |                                  |                                                                                        |
| 9   | 961669        | 2   |                                  |                                                                                        |
| 10  | 961670        | 2   | Hose clamp                       |                                                                                        |
| 11  | 3584355       | 1   |                                  |                                                                                        |
| 12  | 3817382       | 1   |                                  |                                                                                        |
| 13  | 943477        |     | Hose clamp                       |                                                                                        |
| 14  | 3817383       | 1   |                                  |                                                                                        |
| 15  | 943477        | 2   | Hose clamp                       |                                                                                        |
| 16  | 3812612       | 1   | Sea water filter                 |                                                                                        |
| 17  | 1547254       | 1   | <ul> <li>Sealing ring</li> </ul> |                                                                                        |
| 18  | 3812613       | 1   | Filter                           |                                                                                        |
| 19  | 975676        | 1   | O-ring                           |                                                                                        |
| 20  |               | 1   | Cover                            |                                                                                        |
| 21  | 3884647       | 1   | Spacer                           |                                                                                        |
| 22  | 945408        | 1   |                                  |                                                                                        |
| 23  | 959227        | 2   |                                  |                                                                                        |
| 24  | 959222        | 1   | Screw                            |                                                                                        |
|     |               |     |                                  |                                                                                        |
|     |               |     |                                  |                                                                                        |
|     | 50 - 26 - 940 | •   |                                  | 22778 Lind: 07 JUN 2006                                                                |