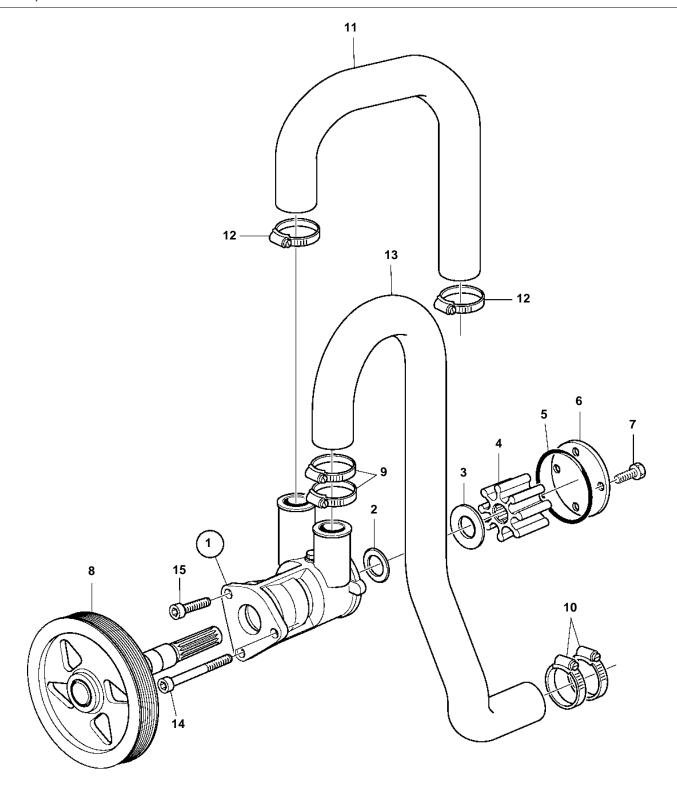

## D3-160i-B, D3-190i-B

| <b></b> | DAD= *** | O   | DE005155:5::         |                                                                                        |
|---------|----------|-----|----------------------|----------------------------------------------------------------------------------------|
| REF     | PART NO. | QTY |                      | NOTES                                                                                  |
| 1       | 3884694  | 1   |                      |                                                                                        |
| 2       | 3584349  | 1   |                      | Included in Overhaul Kit for Sea Water Pump, 3588915                                   |
| 3       | 827247   | 1   |                      | Included in Overhaul Kit for Sea Water Pump, 3588915                                   |
| 4       | 3584350  | 1   | •                    | Included in Overhaul Kit for Sea Water Pump, 3588915. Included in Impeller Kit 3588914 |
| 5       | 3583809  | 1   | · O-ring             | Included in Overhaul Kit for Sea Water Pump, 3588915. Included in Impeller Kit 3588914 |
| 6       | 3584353  | 1   |                      | Included in Overhaul Kit for Sea Water Pump, 3588915                                   |
| 7       | 3584352  | 4   | Screw                | Included in Overhaul Kit for Sea Water Pump, 3588915                                   |
| 8       |          | 1   |                      |                                                                                        |
| 9       | 961669   |     | Hose clamp           |                                                                                        |
| 10      | 961670   | 2   | Hose clamp           |                                                                                        |
| 11      | 3584355  | 1   | Hose, heat exchanger |                                                                                        |
| 12      | 943477   | 2   | Hose clamp           |                                                                                        |
| 13      | 3584356  |     | Hose                 |                                                                                        |
| 14      | 959227   |     | Screw                |                                                                                        |
| 15      | 959222   | 1   | Screw                |                                                                                        |
|         |          |     |                      |                                                                                        |
|         |          |     |                      |                                                                                        |
|         |          |     |                      |                                                                                        |
|         |          |     |                      |                                                                                        |
|         |          |     |                      |                                                                                        |
|         |          |     |                      |                                                                                        |
|         |          |     |                      |                                                                                        |
|         |          |     |                      |                                                                                        |
| 1       |          |     |                      |                                                                                        |
|         |          |     |                      |                                                                                        |
|         |          |     |                      |                                                                                        |
|         |          |     |                      | · · ·                                                                                  |