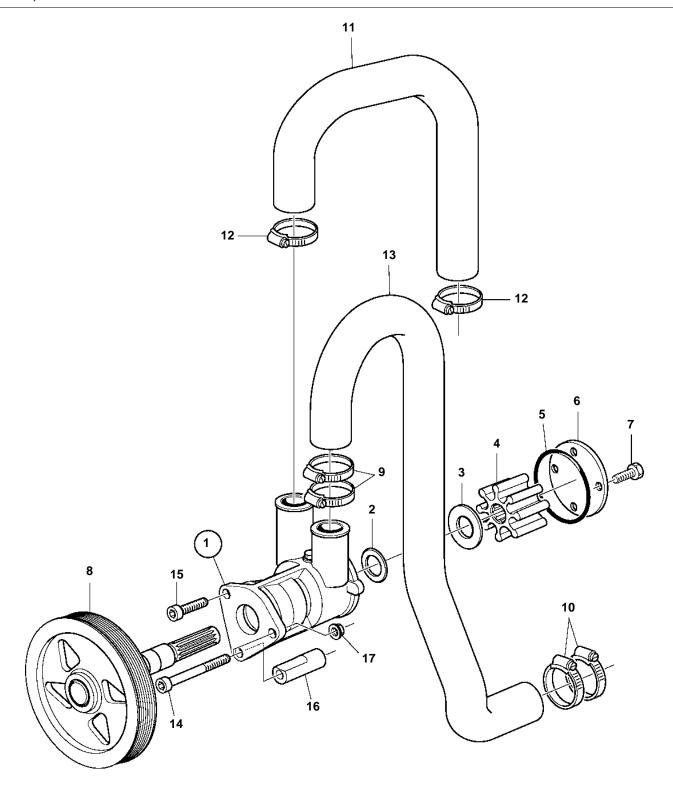

D3-110i-B, D3-130i-B

## D3-110i-B, D3-130i-B

| REF      | PART NO. | QTY | DESCRIPTION                | NOTES                                                                                  |
|----------|----------|-----|----------------------------|----------------------------------------------------------------------------------------|
| 1        | 3884694  | 1   | Sea water pump             |                                                                                        |
| 2        | 3584349  | 1   | Sealing ring               | Included in Overhaul Kit for Sea Water Pump, 3588915                                   |
| 3        | 827247   | 1   |                            | Included in Overhaul Kit for Sea Water Pump, 3588915                                   |
| 4        | 3584350  | 1   | · Impeller                 | Included in Overhaul Kit for Sea Water Pump, 3588915. Included in Impeller Kit 3588914 |
| 5        | 3583809  | 1   | · O-ring                   | Included in Overhaul Kit for Sea Water Pump, 3588915. Included in Impeller Kit 3588914 |
| 6        | 3584353  | 1   | · Cover                    | Included in Overhaul Kit for Sea Water Pump, 3588915                                   |
| 7        | 3584352  | 4   |                            | Included in Overhaul Kit for Sea Water Pump, 3588915                                   |
| 8        |          | 1   | <ul> <li>Pulley</li> </ul> |                                                                                        |
| 9        | 961669   | 2   | Hose clamp                 |                                                                                        |
| 10       | 961670   |     | Hose clamp                 |                                                                                        |
| 11       | 3584355  | 1   |                            |                                                                                        |
| 12       | 943477   |     | Hose clamp                 |                                                                                        |
| 13       | 3584356  | 1   |                            |                                                                                        |
| 14       | 959227   |     | Screw                      |                                                                                        |
| 15       | 959222   | 1   |                            |                                                                                        |
| 16<br>17 | 3884647  | 1   |                            |                                                                                        |
| 17       | 945408   | 1   | Flange nut                 |                                                                                        |
|          |          |     |                            |                                                                                        |
|          |          |     |                            |                                                                                        |