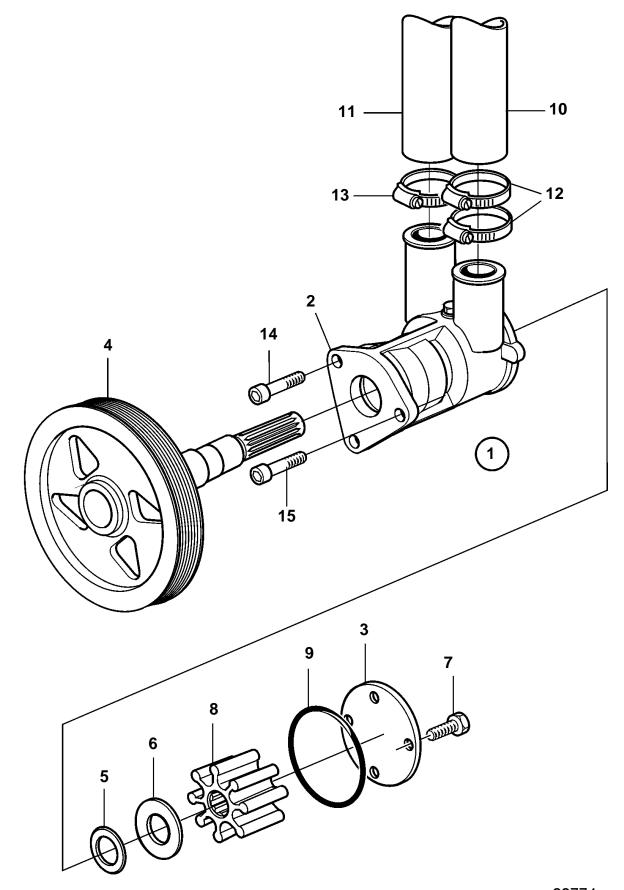

## D3-110i-A, D3-130i-A, D3-160i-A, D3-130A-A, D3-160A-A

| 4                | 3584343<br>3584353 | 1 | Sea water pump                   |                                                                                        |
|------------------|--------------------|---|----------------------------------|----------------------------------------------------------------------------------------|
| 2<br>3<br>4<br>5 |                    | 1 | L La construcción de             |                                                                                        |
| 4<br>5           | 3584353            |   | Housing                          |                                                                                        |
| 5                | 0001000            | 1 | Cover                            | Included in Overhaul Kit for Sea Water Pump, 3588915                                   |
|                  |                    | 1 | Pulley                           |                                                                                        |
|                  | 3584349            | 1 | Sealing ring                     | Included in Overhaul Kit for Sea Water Pump, 3588915                                   |
|                  | 827247             | 1 | <ul> <li>Sealing ring</li> </ul> | Included in Overhaul Kit for Sea Water Pump, 3588915                                   |
|                  | 3584352            |   | Screw                            | M5x12mm. Included in Overhaul Kit for Sea Water Pump, 3588915                          |
| 8                | 3584350            | 1 | Impeller                         | Included in Overhaul Kit for Sea Water Pump, 3588915. Included in Impeller Kit 3588914 |
|                  | 3583809            | 1 | • O-ring                         | Included in Overhaul Kit for Sea Water Pump, 3588915                                   |
|                  | 3584356            | 1 | Hose, oil cooler                 |                                                                                        |
|                  | 3584355            | 1 | Hose, heat exchanger             |                                                                                        |
| 12               | 961669             | 2 | Hose clamp                       |                                                                                        |
| 13               | 943477             | 1 | Hose clamp                       |                                                                                        |
| 14               | 959222             | 2 | Screw                            | M8x25mm                                                                                |
| 15               | 959223             | 1 | Screw                            | M8x30mm                                                                                |
|                  |                    |   |                                  |                                                                                        |