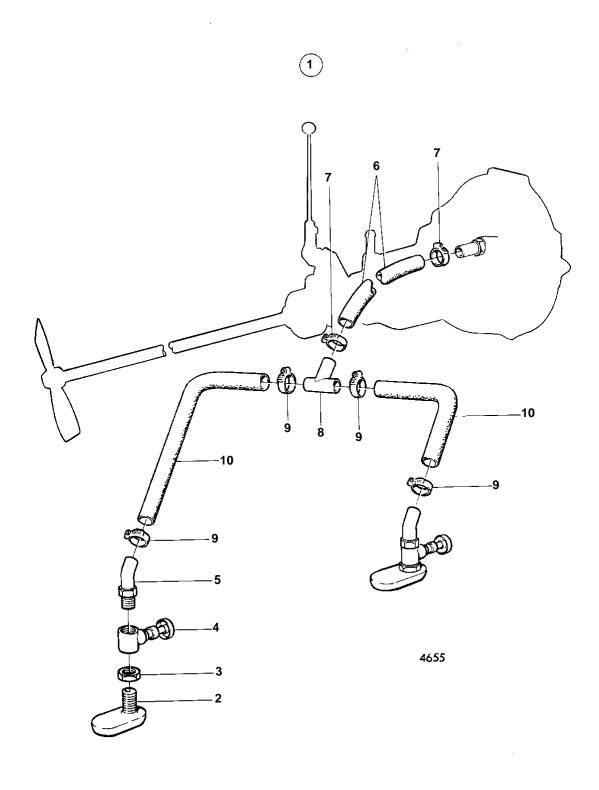

## MD21B

| REF | PART NO. | QTY | DESCRIPTION        | NOTES                                                     |
|-----|----------|-----|--------------------|-----------------------------------------------------------|
| 1   |          | 1   |                    | NOIES                                                     |
| -   | 020244   | 1   | Cooling wate inlet |                                                           |
| 2   | 836876   | 1   | Strainer           |                                                           |
| 3   | 836879   | 1   | • Nut              |                                                           |
| 4   | 828239   | 1   | Valve              |                                                           |
| 5   | 836759   | 1   | Hose attachment    |                                                           |
|     | 000.00   |     |                    |                                                           |
| 6   | 941799   | Х   | Hose               | NOT INCLUDED IN 828244.                                   |
| 7   | 961669   | 2   | Hose clamp         | NOT INCLUDED IN 828244.                                   |
| 8   | 829513   | 1   | T-nipple           | NOT INCLUDED IN 828244 USED WHEN 2EA COOLING WATER INTAKE |
|     |          |     |                    | 828244 ARE INSTALLED.                                     |
|     |          | .,  |                    |                                                           |
| 9   | 961669   | _ X | Hose clamp         | NOT INCLUDED IN 828244 USED WHEN 2EA COOLING WATER INTAKE |
|     |          |     |                    | 828244 ARE INSTALLED.                                     |
| 10  | 941799   | X   | Hose               | NOT INCLUDED IN 828244 USED WHEN 2EA COOLING WATER INTAKE |
| 10  | 941799   | _ ^ | 11036              | 828244 ARE INSTALLED.                                     |
|     |          |     |                    | 020244 AILL INGTALLED.                                    |
|     |          |     |                    |                                                           |
|     |          |     |                    |                                                           |
|     |          |     |                    |                                                           |
|     |          |     |                    |                                                           |
|     |          |     |                    |                                                           |
|     |          |     |                    |                                                           |
|     |          |     |                    |                                                           |
|     |          |     |                    |                                                           |
|     |          |     |                    |                                                           |
|     |          |     |                    |                                                           |
|     |          |     |                    |                                                           |
|     |          |     |                    |                                                           |
|     |          |     |                    |                                                           |
|     |          |     |                    |                                                           |
|     |          |     |                    |                                                           |
|     |          |     |                    |                                                           |
|     |          |     |                    |                                                           |
|     |          |     |                    |                                                           |
|     |          |     |                    |                                                           |
|     |          |     |                    |                                                           |
|     |          |     |                    |                                                           |
|     |          |     |                    |                                                           |
|     |          |     |                    |                                                           |
|     |          |     |                    |                                                           |
|     |          |     |                    |                                                           |
|     |          |     |                    |                                                           |
|     |          |     |                    |                                                           |
|     |          |     |                    |                                                           |
|     |          |     |                    |                                                           |
|     |          |     |                    |                                                           |
|     |          |     |                    |                                                           |
|     |          |     |                    |                                                           |
|     |          |     |                    |                                                           |
|     |          |     |                    |                                                           |
|     |          |     |                    |                                                           |
|     |          |     |                    |                                                           |
|     |          |     |                    |                                                           |
|     |          |     |                    |                                                           |
|     |          |     |                    |                                                           |
|     |          |     |                    |                                                           |
|     |          |     |                    |                                                           |
|     |          |     |                    |                                                           |
|     |          |     |                    |                                                           |
|     |          |     |                    |                                                           |
|     |          |     |                    |                                                           |