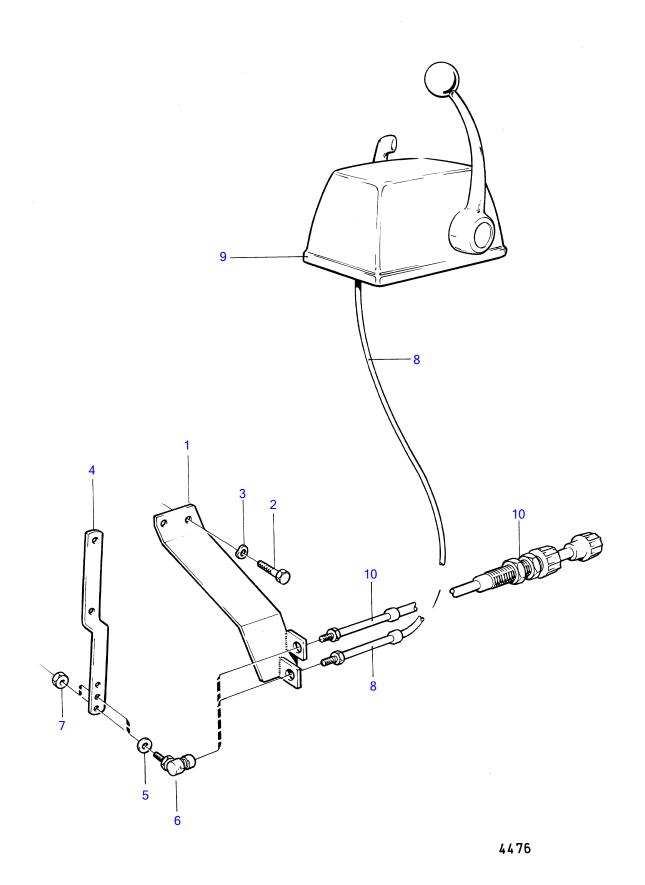

## MD120A, TMD120A, TAMD120A, TAMD120B

| DEE | DADTNO   | OTY | DECODIDATION       | NOTEO                                                       |
|-----|----------|-----|--------------------|-------------------------------------------------------------|
|     | PART NO. |     | DESCRIPTION        | NOTES                                                       |
| 1   | (842821) | 1   | Control attachment | For engine with water cold exhaust manifold., Obsolete part |
| 2   | 940115   | 2   | Hexagon screw      | For engine with water cold exhaust manifold.                |
| 3   | 942336   | 2   | Spring washer      | For engine with water cold exhaust manifold.                |
| 4   | 823695   | 1   | Control arm        | For engine with water cold exhaust manifold.                |
| 5   | 955892   | 2   | Washer             | For engine with water cold exhaust manifold.                |
| 6   | 842782   | 2   | Ball joint         | For engine with water cold exhaust manifold.                |
| 7   | (955856) | 2   | Nut                | For engine with water cold exhaust manifold., Obsolete part |
| 8   | (00000)  |     | control cable      | See group 9                                                 |
| 9   | (842781) |     | Control            | Obsolete part                                               |
| 10  | (842820) | 1   | Control            | For engine with water cold exhaust manifold., Obsolete part |
| 10  | (042020) |     |                    | For engine with water cold exhaust manifold. Obsolete part  |
|     | (842820) | 1   | Control            | For engine with water cold exhaust manifold., Obsolete part |
|     |          |     |                    |                                                             |