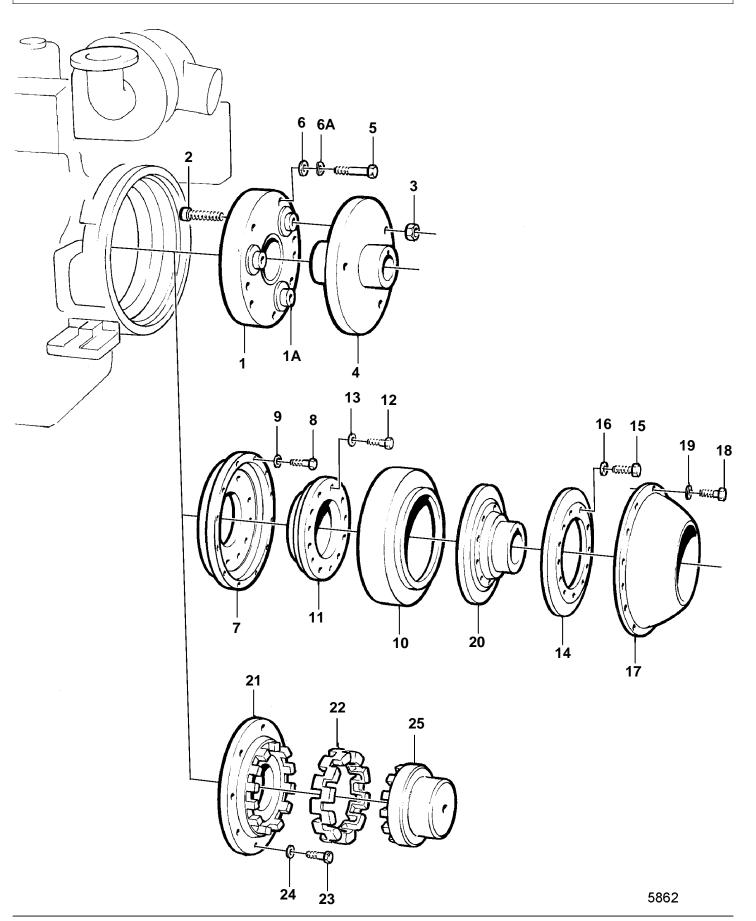

**VOLVO** 

|          |        | OTY        | DECODIDATION      | NOTES                                                 |
|----------|--------|------------|-------------------|-------------------------------------------------------|
| REF      |        | QTY        | DESCRIPTION       | NOTES                                                 |
| 1        | 823358 | 1          | Clutch            | EARLY TYPE. FOR BEARING PIN WITH 2 BOLTS.             |
| 1A       | 845913 | 3          | Rubber element    | EARLY TYPE. FOR BEARING PIN WITH 2 BOLTS.             |
| 2        | 824471 | 3          | Screw             | EARLY TYPE. FOR BEARING PIN WITH 2 BOLTS.             |
| 3        | 824472 | 3          | Lock nut          | EARLY TYPE. FOR BEARING PIN WITH 2 BOLTS.             |
| 4        | 823382 | 1          | Clutch half       | I.D = 38 MM. FOR TRANSPORT FOR BEARING PIN WITH 2 BOI |
| 5        | 955541 | 6          | Screw             | EARLY TYPE. FOR BEARING PIN WITH 2 BOLTS.             |
| 6        | 942336 | 6          | Spring washer     | EARLY TYPE. FOR BEARING PIN WITH 2 BOLTS.             |
| 6A       | 940097 | 6          | Washer            | FOR BEARING PIN WITH 2 BOLTS.                         |
| 7        | 896751 | 1          | Companion flange  | FOR M18 BOLTS.                                        |
| 8        | 955562 | 8          | Screw             | FOR M18 BOLTS.                                        |
| 9        | 940280 | 8          | Spring washer     | FOR M18 BOLTS.                                        |
| 10       | 807666 | 1          | Rubber element    | FOR M18 BOLTS.                                        |
| 11       | 801663 | 1          | Clamping ring     | FOR M18 BOLTS.                                        |
| 12       | 190522 | 12         | Screw             | FOR M18 BOLTS.                                        |
| 13       | 940143 | 12         | Lock washer       | FOR M18 BOLTS.                                        |
| 14       | 807674 | 1          | Clamping ring     | FOR M18 BOLTS.                                        |
| 15       | 955366 | 12         | Screw             | FOR M18 BOLTS.                                        |
| 16       | 941912 | 12         |                   | FOR M18 BOLTS.                                        |
| 17       | 898425 | 2          | Protecting casing | FOR M18 BOLTS.                                        |
| 18       | 940134 | 12         | Screw             | FOR M18 BOLTS.                                        |
| 19       | 941909 | 12         | Spring washer     | FOR M18 BOLTS.                                        |
| 20       | 899953 | 1          | Clutch flange     | FOR M18 BOLTS.                                        |
| 21       | 099900 | 1          | COUPLING FLANGE   | LATE TYPE                                             |
| <u> </u> | 845618 | 1          | · Flange          | LATE TYPE                                             |
| 22       | 845617 | 1          | Rubber element    | LATE TYPE                                             |
| 23       | 960691 |            | Screw             | LATE TYPE                                             |
| 24       | 840210 | 8          |                   | LATE TYPE                                             |
| 25       | 845616 | <u>o</u> 1 | Clutch half       | I.D = 39 MM. FOR TRANSPORT.                           |
|          |        |            |                   |                                                       |
|          |        |            |                   |                                                       |