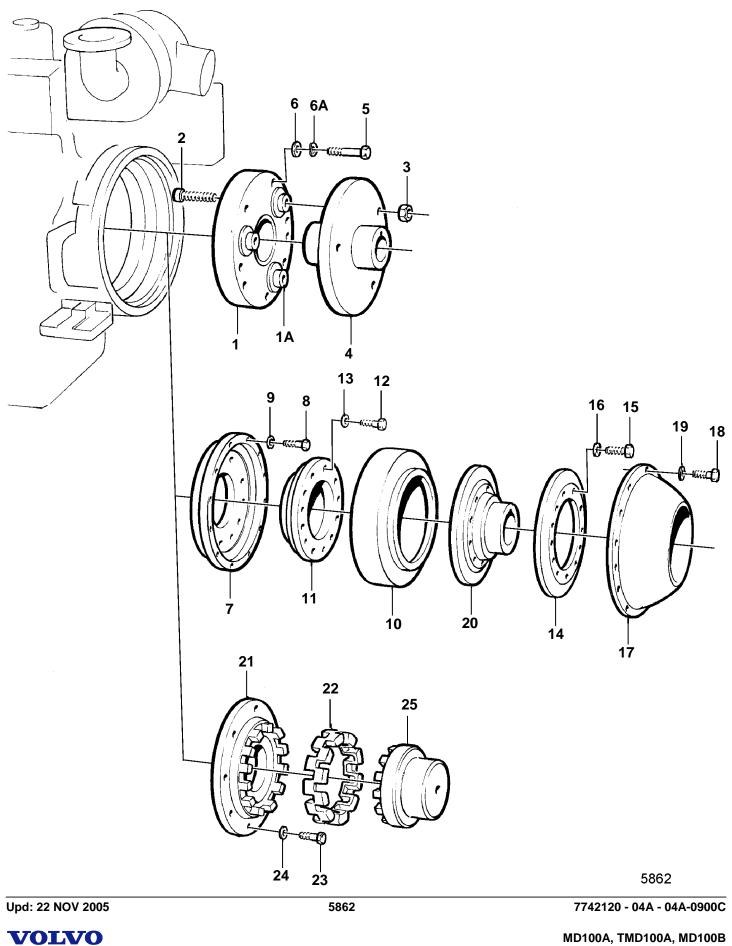

## FLEXIBLE COUPLING: MD100B

| REF         F           1         1           1A         2           3         -           4         -           5         -           6         -           6A         -           7         -           8         -           9         -           10         -           11         -           12         -           13         -           14         -           15         -           16         -           17         -           18         -           19         -           20         -           21         -           22         -           23         -           24         -           25         - | PART NO.<br>823358<br>845913<br>824471<br>824472<br>823382<br>955541<br>942336<br>940097<br>896751<br>955562<br>940280<br>807666<br>801663<br>190522<br>940143<br>807674<br>955366<br>941912<br>898425<br>940134<br>941909<br>899953 | $ \begin{array}{c} 1\\ 3\\ 3\\ -\\ -\\ -\\ -\\ -\\ -\\ -\\ -\\ -\\ -\\ -\\ -\\ -\\$                                                                                                                                                                                    | DESCRIPTION<br>Clutch<br>Rubber element<br>Screw<br>Lock nut<br>Clutch half<br>Screw<br>Spring washer<br>Washer<br>Companion flange<br>Screw<br>Spring washer<br>Rubber element<br>Clamping ring<br>Screw<br>Lock washer<br>Clamping ring<br>Screw | EARLY TYF<br>EARLY TYF<br>EARLY TYF<br>I.D = 38 MM<br>EARLY TYF<br>EARLY TYF                                                                                                                                                                                                                                                                                                                                               | BOLTS.<br>BOLTS.<br>BOLTS.<br>BOLTS.                                                                                                                                                                                                                                                                                          |
|-----------------------------------------------------------------------------------------------------------------------------------------------------------------------------------------------------------------------------------------------------------------------------------------------------------------------------------------------------------------------------------------------------------------------------------------------------------------------------------------------------------------------------------------------------------------------------------------------------------------------------|--------------------------------------------------------------------------------------------------------------------------------------------------------------------------------------------------------------------------------------|------------------------------------------------------------------------------------------------------------------------------------------------------------------------------------------------------------------------------------------------------------------------|----------------------------------------------------------------------------------------------------------------------------------------------------------------------------------------------------------------------------------------------------|----------------------------------------------------------------------------------------------------------------------------------------------------------------------------------------------------------------------------------------------------------------------------------------------------------------------------------------------------------------------------------------------------------------------------|-------------------------------------------------------------------------------------------------------------------------------------------------------------------------------------------------------------------------------------------------------------------------------------------------------------------------------|
| 1A         2         3         4         5         6         6A         7         8         9         10         11         12         13         14         15         16         17         18         19         20         21         22         23         24                                                                                                                                                                                                                                                                                                                                                          | 845913<br>824471<br>824472<br>823382<br>955541<br>942336<br>940097<br>896751<br>955562<br>940280<br>807666<br>801663<br>190522<br>940143<br>807674<br>955366<br>941912<br>898425<br>940134<br>941909                                 | $ \begin{array}{c} 3\\3\\3\\1\\6\\6\\6\\1\\1\\1\\2\\12\\12\\12\\12\\12\\12\\2\end{array} $                                                                                                                                                                             | Rubber element<br>Screw<br>Lock nut<br>Clutch half<br>Screw<br>Spring washer<br>Washer<br>Companion flange<br>Screw<br>Spring washer<br>Rubber element<br>Clamping ring<br>Screw<br>Lock washer<br>Clamping ring<br>Screw                          | EARLY TYF<br>EARLY TYF<br>EARLY TYF<br>I.D = 38 MM<br>EARLY TYF<br>FOR BEAR<br>FOR M18 E<br>FOR M18 E<br>FOR M18 E<br>FOR M18 E<br>FOR M18 E<br>FOR M18 E                                                                                                                                                                                                                                                                  | PE. FOR BEARING PIN WITH 2 BOLTS.<br>PE. FOR BEARING PIN WITH 2 BOLTS.<br>PE. FOR BEARING PIN WITH 2 BOLTS.<br>M. FOR TRANSPORT FOR BEARING PIN WITH 2 BOLTS.<br>PE. FOR BEARING PIN WITH 2 BOLTS.<br>PE. FOR BEARING PIN WITH 2 BOLTS.<br>RING PIN WITH 2 BOLTS.<br>BOLTS.<br>BOLTS.<br>BOLTS.<br>BOLTS.<br>BOLTS.<br>BOLTS. |
| 2       3         4       5         6       6         6A       7         8       9         10       11         12       13         14       15         16       17         18       19         20       21         22       23         24       24                                                                                                                                                                                                                                                                                                                                                                          | 824471<br>824472<br>823382<br>955541<br>942336<br>940097<br>896751<br>955562<br>940280<br>807666<br>801663<br>190522<br>940143<br>807674<br>955366<br>941912<br>898425<br>940134<br>941909                                           | $     \begin{array}{r}       3 \\       3 \\       1 \\       6 \\       6 \\       6 \\       6 \\       1 \\       1 \\       8 \\       8 \\       1 \\       1 \\       12 \\       12 \\       12 \\       12 \\       12 \\       2 \\       2     \end{array} $ | Screw<br>Lock nut<br>Clutch half<br>Screw<br>Spring washer<br>Washer<br>Companion flange<br>Screw<br>Spring washer<br>Rubber element<br>Clamping ring<br>Screw<br>Lock washer<br>Clamping ring<br>Screw                                            | EARLY TYF<br>EARLY TYF<br>I.D = 38 MM<br>EARLY TYF<br>FOR BEAR<br>FOR M18 E<br>FOR M18 E<br>FOR M18 E<br>FOR M18 E<br>FOR M18 E<br>FOR M18 E<br>FOR M18 E                                                                                                                                                                                                                                                                  | PE. FOR BEARING PIN WITH 2 BOLTS.<br>PE. FOR BEARING PIN WITH 2 BOLTS.<br>M. FOR TRANSPORT FOR BEARING PIN WITH 2 BOLTS.<br>PE. FOR BEARING PIN WITH 2 BOLTS.<br>PE. FOR BEARING PIN WITH 2 BOLTS.<br>RING PIN WITH 2 BOLTS.<br>BOLTS.<br>BOLTS.<br>BOLTS.<br>BOLTS.<br>BOLTS.<br>BOLTS.                                      |
| 3     4       5     6       6A     7       8     9       10     11       12     13       14     15       16     17       18     19       20     21       22     23       24     24                                                                                                                                                                                                                                                                                                                                                                                                                                          | 824472<br>823382<br>955541<br>942336<br>940097<br>896751<br>955562<br>940280<br>807666<br>801663<br>190522<br>940143<br>807674<br>955366<br>941912<br>898425<br>940134<br>941909                                                     | 3<br>1<br>6<br>6<br>6<br>1<br>1<br>8<br>8<br>8<br>1<br>1<br>1<br>2<br>12<br>12<br>12<br>12<br>12<br>2                                                                                                                                                                  | Lock nut<br>Clutch half<br>Screw<br>Spring washer<br>Washer<br>Companion flange<br>Screw<br>Spring washer<br>Rubber element<br>Clamping ring<br>Screw<br>Lock washer<br>Clamping ring<br>Screw                                                     | EARLY TYF<br>I.D = 38 MM<br>EARLY TYF<br>FOR BEAR<br>FOR M18 E<br>FOR M18 E<br>FOR M18 E<br>FOR M18 E<br>FOR M18 E<br>FOR M18 E<br>FOR M18 E                                                                                                                                                                                                                                                                               | PE. FOR BEARING PIN WITH 2 BOLTS.<br>M. FOR TRANSPORT FOR BEARING PIN WITH 2 BOLTS.<br>PE. FOR BEARING PIN WITH 2 BOLTS.<br>PE. FOR BEARING PIN WITH 2 BOLTS.<br>RING PIN WITH 2 BOLTS.<br>30LTS.<br>30LTS.<br>30LTS.<br>30LTS.<br>30LTS.<br>30LTS.                                                                           |
| 4       5       6A       7       8       9       10       11       12       13       14       15       16       17       18       19       20       21       22       23       24                                                                                                                                                                                                                                                                                                                                                                                                                                           | 823382<br>955541<br>942336<br>940097<br>896751<br>955562<br>940280<br>807666<br>801663<br>190522<br>940143<br>807674<br>955366<br>941912<br>898425<br>940134<br>941909                                                               | $ \begin{array}{c} 1\\ 6\\ 6\\ 1\\ 1\\ 1\\ 1\\ 1\\ 1\\ 1\\ 1\\ 1\\ 1\\ 1\\ 1\\ 1\\$                                                                                                                                                                                    | Clutch half<br>Screw<br>Spring washer<br>Washer<br>Companion flange<br>Screw<br>Spring washer<br>Rubber element<br>Clamping ring<br>Screw<br>Lock washer<br>Clamping ring<br>Screw                                                                 | I.D = 38 MM           EARLY TYF           EARLY TYF           FOR BEAR           FOR M18 E           FOR M18 E | M. FOR TRANSPORT FOR BEARING PIN WITH 2 BOLTS.<br>PE. FOR BEARING PIN WITH 2 BOLTS.<br>PE. FOR BEARING PIN WITH 2 BOLTS.<br>RING PIN WITH 2 BOLTS.<br>BOLTS.<br>BOLTS.<br>BOLTS.<br>BOLTS.<br>BOLTS.<br>BOLTS.<br>BOLTS.                                                                                                      |
| 5         6           6A         7           8         9           10         11           12         13           14         15           16         17           18         19           20         21           22         23           24         24                                                                                                                                                                                                                                                                                                                                                                    | 955541<br>942336<br>940097<br>896751<br>955562<br>940280<br>807666<br>801663<br>190522<br>940143<br>807674<br>955366<br>941912<br>898425<br>940134<br>941909                                                                         | 6<br>6<br>1<br>8<br>8<br>1<br>1<br>12<br>12<br>12<br>12<br>12<br>12<br>12<br>2                                                                                                                                                                                         | Screw<br>Spring washer<br>Washer<br>Companion flange<br>Screw<br>Spring washer<br>Rubber element<br>Clamping ring<br>Screw<br>Lock washer<br>Clamping ring<br>Screw                                                                                | EARLY TYF<br>EARLY TYF<br>FOR BEAR<br>FOR M18 E<br>FOR M18 E<br>FOR M18 E<br>FOR M18 E<br>FOR M18 E<br>FOR M18 E<br>FOR M18 E                                                                                                                                                                                                                                                                                              | PE. FOR BEARING PIN WITH 2 BOLTS.<br>PE. FOR BEARING PIN WITH 2 BOLTS.<br>RING PIN WITH 2 BOLTS.<br>BOLTS.<br>BOLTS.<br>BOLTS.<br>BOLTS.<br>BOLTS.<br>BOLTS.                                                                                                                                                                  |
| 6           6A           7           8           9           10           11           12           13           14           15           16           17           18           19           20           21           22           23           24                                                                                                                                                                                                                                                                                                                                                                       | 942336<br>940097<br>896751<br>955562<br>940280<br>807666<br>801663<br>190522<br>940143<br>807674<br>955366<br>941912<br>898425<br>940134<br>941909                                                                                   | 6<br>6<br>1<br>8<br>8<br>1<br>12<br>12<br>12<br>12<br>12<br>12<br>12<br>2                                                                                                                                                                                              | Spring washer<br>Washer<br>Companion flange<br>Screw<br>Spring washer<br>Rubber element<br>Clamping ring<br>Screw<br>Lock washer<br>Clamping ring<br>Screw                                                                                         | EARLY TYF<br>FOR BEAR<br>FOR M18 E<br>FOR M18 E<br>FOR M18 E<br>FOR M18 E<br>FOR M18 E<br>FOR M18 E<br>FOR M18 E                                                                                                                                                                                                                                                                                                           | PE. FOR BEARING PIN WITH 2 BOLTS.<br>RING PIN WITH 2 BOLTS.<br>BOLTS.<br>BOLTS.<br>BOLTS.<br>BOLTS.<br>BOLTS.<br>BOLTS.                                                                                                                                                                                                       |
| 6A           7           8           9           10           11           12           13           14           15           16           17           18           19           20           21           22           23           24                                                                                                                                                                                                                                                                                                                                                                                   | 940097<br>896751<br>955562<br>940280<br>807666<br>801663<br>190522<br>940143<br>807674<br>955366<br>941912<br>898425<br>940134<br>941909                                                                                             | 6<br>1<br>8<br>8<br>1<br>1<br>12<br>12<br>12<br>12<br>12<br>12<br>12<br>2                                                                                                                                                                                              | Washer<br>Companion flange<br>Screw<br>Spring washer<br>Rubber element<br>Clamping ring<br>Screw<br>Lock washer<br>Clamping ring<br>Screw                                                                                                          | FOR BEAR           FOR M18 E                                                                                                                                                                                       | RING PIN WITH 2 BOLTS.<br>BOLTS.<br>BOLTS.<br>BOLTS.<br>BOLTS.<br>BOLTS.<br>BOLTS.                                                                                                                                                                                                                                            |
| 7     8       9     10       11     12       13     14       15     16       17     18       19     20       21     22       23     24                                                                                                                                                                                                                                                                                                                                                                                                                                                                                      | 896751<br>955562<br>940280<br>807666<br>801663<br>190522<br>940143<br>807674<br>955366<br>941912<br>898425<br>940134<br>941909                                                                                                       | 1<br>8<br>8<br>1<br>1<br>12<br>12<br>12<br>12<br>12<br>12<br>12<br>2                                                                                                                                                                                                   | Companion flange<br>Screw<br>Spring washer<br>Rubber element<br>Clamping ring<br>Screw<br>Lock washer<br>Clamping ring<br>Screw                                                                                                                    | FOR M18 E<br>FOR M18 E<br>FOR M18 E<br>FOR M18 E<br>FOR M18 E<br>FOR M18 E<br>FOR M18 E                                                                                                                                                                                                                                                                                                                                    | BOLTS.<br>BOLTS.<br>BOLTS.<br>BOLTS.<br>BOLTS.<br>BOLTS.                                                                                                                                                                                                                                                                      |
| 8         9           10         11           12         13           14         15           16         17           18         19           20         21           22         23           24         24                                                                                                                                                                                                                                                                                                                                                                                                                 | 955562<br>940280<br>807666<br>801663<br>190522<br>940143<br>807674<br>955366<br>941912<br>898425<br>940134<br>941909                                                                                                                 | 8<br>8<br>1<br>12<br>12<br>12<br>12<br>12<br>12<br>12<br>2                                                                                                                                                                                                             | Screw<br>Spring washer<br>Rubber element<br>Clamping ring<br>Screw<br>Lock washer<br>Clamping ring<br>Screw                                                                                                                                        | FOR M18 E<br>FOR M18 E<br>FOR M18 E<br>FOR M18 E<br>FOR M18 E<br>FOR M18 E<br>FOR M18 E                                                                                                                                                                                                                                                                                                                                    | BOLTS.<br>BOLTS.<br>BOLTS.<br>BOLTS.                                                                                                                                                                                                                                                                                          |
| 9           10           11           12           13           14           15           16           17           18           19           20           21           22           23           24                                                                                                                                                                                                                                                                                                                                                                                                                        | 940280<br>807666<br>801663<br>190522<br>940143<br>807674<br>955366<br>941912<br>898425<br>940134<br>941909                                                                                                                           | 8<br>1<br>12<br>12<br>12<br>12<br>12<br>12<br>12<br>2                                                                                                                                                                                                                  | Spring washer<br>Rubber element<br>Clamping ring<br>Screw<br>Lock washer<br>Clamping ring<br>Screw                                                                                                                                                 | FOR M18 E<br>FOR M18 E<br>FOR M18 E<br>FOR M18 E<br>FOR M18 E<br>FOR M18 E                                                                                                                                                                                                                                                                                                                                                 | BOLTS.<br>BOLTS.<br>BOLTS.                                                                                                                                                                                                                                                                                                    |
| 10           11           12           13           14           15           16           17           18           19           20           21           22           23           24                                                                                                                                                                                                                                                                                                                                                                                                                                    | 807666<br>801663<br>190522<br>940143<br>807674<br>955366<br>941912<br>898425<br>940134<br>941909                                                                                                                                     | 1<br>12<br>12<br>1<br>1<br>12<br>12<br>12<br>2                                                                                                                                                                                                                         | Rubber element<br>Clamping ring<br>Screw<br>Lock washer<br>Clamping ring<br>Screw                                                                                                                                                                  | FOR M18 E<br>FOR M18 E<br>FOR M18 E<br>FOR M18 E                                                                                                                                                                                                                                                                                                                                                                           | BOLTS.<br>BOLTS.                                                                                                                                                                                                                                                                                                              |
| 11       12       13       14       15       16       17       18       19       20       21       22       23       24                                                                                                                                                                                                                                                                                                                                                                                                                                                                                                     | 801663<br>190522<br>940143<br>807674<br>955366<br>941912<br>898425<br>940134<br>941909                                                                                                                                               | 1<br>12<br>12<br>1<br>1<br>12<br>12<br>12<br>2                                                                                                                                                                                                                         | Clamping ring<br>Screw<br>Lock washer<br>Clamping ring<br>Screw                                                                                                                                                                                    | FOR M18 E<br>FOR M18 E<br>FOR M18 E                                                                                                                                                                                                                                                                                                                                                                                        | BOLTS.                                                                                                                                                                                                                                                                                                                        |
| 13       14       15       16       17       18       19       20       21       22       23       24                                                                                                                                                                                                                                                                                                                                                                                                                                                                                                                       | 190522<br>940143<br>807674<br>955366<br>941912<br>898425<br>940134<br>941909                                                                                                                                                         | 12<br>1<br>12<br>12<br>2                                                                                                                                                                                                                                               | Screw<br>Lock washer<br>Clamping ring<br>Screw                                                                                                                                                                                                     | FOR M18 E<br>FOR M18 E                                                                                                                                                                                                                                                                                                                                                                                                     |                                                                                                                                                                                                                                                                                                                               |
| 14       15       16       17       18       19       20       21       22       23       24                                                                                                                                                                                                                                                                                                                                                                                                                                                                                                                                | 807674<br>955366<br>941912<br>898425<br>940134<br>941909                                                                                                                                                                             | 1<br>12<br>12<br>2                                                                                                                                                                                                                                                     | Clamping ring<br>Screw                                                                                                                                                                                                                             |                                                                                                                                                                                                                                                                                                                                                                                                                            |                                                                                                                                                                                                                                                                                                                               |
| 15       16       17       18       19       20       21       22       23       24                                                                                                                                                                                                                                                                                                                                                                                                                                                                                                                                         | 955366<br>941912<br>898425<br>940134<br>941909                                                                                                                                                                                       | 12<br>12<br>2                                                                                                                                                                                                                                                          | Screw                                                                                                                                                                                                                                              | FOR M18 F                                                                                                                                                                                                                                                                                                                                                                                                                  | BOLTS.                                                                                                                                                                                                                                                                                                                        |
| 15       16       17       18       19       20       21       22       23       24                                                                                                                                                                                                                                                                                                                                                                                                                                                                                                                                         | 941912<br>898425<br>940134<br>941909                                                                                                                                                                                                 | 12<br>2                                                                                                                                                                                                                                                                | Screw                                                                                                                                                                                                                                              |                                                                                                                                                                                                                                                                                                                                                                                                                            | BOLTS.                                                                                                                                                                                                                                                                                                                        |
| 17       18       19       20       21       22       23       24                                                                                                                                                                                                                                                                                                                                                                                                                                                                                                                                                           | 898425<br>940134<br>941909                                                                                                                                                                                                           | 2                                                                                                                                                                                                                                                                      |                                                                                                                                                                                                                                                    | FOR M18 E                                                                                                                                                                                                                                                                                                                                                                                                                  | BOLTS.                                                                                                                                                                                                                                                                                                                        |
| 17       18       19       20       21       22       23       24                                                                                                                                                                                                                                                                                                                                                                                                                                                                                                                                                           | 898425<br>940134<br>941909                                                                                                                                                                                                           | 2                                                                                                                                                                                                                                                                      |                                                                                                                                                                                                                                                    | FOR M18 E                                                                                                                                                                                                                                                                                                                                                                                                                  | BOLTS.                                                                                                                                                                                                                                                                                                                        |
| 18       19       20       21       22       23       24                                                                                                                                                                                                                                                                                                                                                                                                                                                                                                                                                                    | 940134<br>941909                                                                                                                                                                                                                     |                                                                                                                                                                                                                                                                        | Protecting casing                                                                                                                                                                                                                                  | FOR M18 E                                                                                                                                                                                                                                                                                                                                                                                                                  |                                                                                                                                                                                                                                                                                                                               |
| 20<br>21<br>22<br>23<br>24                                                                                                                                                                                                                                                                                                                                                                                                                                                                                                                                                                                                  | 941909                                                                                                                                                                                                                               |                                                                                                                                                                                                                                                                        | Screw                                                                                                                                                                                                                                              | FOR M18 E                                                                                                                                                                                                                                                                                                                                                                                                                  |                                                                                                                                                                                                                                                                                                                               |
| 21<br>22<br>23<br>24                                                                                                                                                                                                                                                                                                                                                                                                                                                                                                                                                                                                        | 899953                                                                                                                                                                                                                               | 12                                                                                                                                                                                                                                                                     | Spring washer                                                                                                                                                                                                                                      | FOR M18 E                                                                                                                                                                                                                                                                                                                                                                                                                  |                                                                                                                                                                                                                                                                                                                               |
| 22<br>23<br>24                                                                                                                                                                                                                                                                                                                                                                                                                                                                                                                                                                                                              |                                                                                                                                                                                                                                      | 1                                                                                                                                                                                                                                                                      | Clutch flange                                                                                                                                                                                                                                      | FOR M18 E                                                                                                                                                                                                                                                                                                                                                                                                                  |                                                                                                                                                                                                                                                                                                                               |
| 23<br>24                                                                                                                                                                                                                                                                                                                                                                                                                                                                                                                                                                                                                    |                                                                                                                                                                                                                                      | 1                                                                                                                                                                                                                                                                      | COUPLING FLANGE                                                                                                                                                                                                                                    | LATE TYPE                                                                                                                                                                                                                                                                                                                                                                                                                  |                                                                                                                                                                                                                                                                                                                               |
| 23<br>24                                                                                                                                                                                                                                                                                                                                                                                                                                                                                                                                                                                                                    | 845618                                                                                                                                                                                                                               | 1                                                                                                                                                                                                                                                                      | Flange                                                                                                                                                                                                                                             | LATE TYPE                                                                                                                                                                                                                                                                                                                                                                                                                  |                                                                                                                                                                                                                                                                                                                               |
| 24                                                                                                                                                                                                                                                                                                                                                                                                                                                                                                                                                                                                                          | 845617                                                                                                                                                                                                                               | 1                                                                                                                                                                                                                                                                      | <ul> <li>Rubber element</li> </ul>                                                                                                                                                                                                                 | LATE TYPE                                                                                                                                                                                                                                                                                                                                                                                                                  |                                                                                                                                                                                                                                                                                                                               |
| 24 25                                                                                                                                                                                                                                                                                                                                                                                                                                                                                                                                                                                                                       | 960691                                                                                                                                                                                                                               | 8                                                                                                                                                                                                                                                                      | Screw                                                                                                                                                                                                                                              | LATE TYPE                                                                                                                                                                                                                                                                                                                                                                                                                  |                                                                                                                                                                                                                                                                                                                               |
| 25                                                                                                                                                                                                                                                                                                                                                                                                                                                                                                                                                                                                                          | 840210                                                                                                                                                                                                                               |                                                                                                                                                                                                                                                                        | Washer                                                                                                                                                                                                                                             | LATE TYPE                                                                                                                                                                                                                                                                                                                                                                                                                  |                                                                                                                                                                                                                                                                                                                               |
|                                                                                                                                                                                                                                                                                                                                                                                                                                                                                                                                                                                                                             | 845616                                                                                                                                                                                                                               | 1                                                                                                                                                                                                                                                                      | Clutch half                                                                                                                                                                                                                                        | I.D = 39 MN                                                                                                                                                                                                                                                                                                                                                                                                                | M. FOR TRANSPORT.                                                                                                                                                                                                                                                                                                             |
|                                                                                                                                                                                                                                                                                                                                                                                                                                                                                                                                                                                                                             |                                                                                                                                                                                                                                      |                                                                                                                                                                                                                                                                        |                                                                                                                                                                                                                                                    |                                                                                                                                                                                                                                                                                                                                                                                                                            |                                                                                                                                                                                                                                                                                                                               |
|                                                                                                                                                                                                                                                                                                                                                                                                                                                                                                                                                                                                                             |                                                                                                                                                                                                                                      |                                                                                                                                                                                                                                                                        |                                                                                                                                                                                                                                                    |                                                                                                                                                                                                                                                                                                                                                                                                                            |                                                                                                                                                                                                                                                                                                                               |