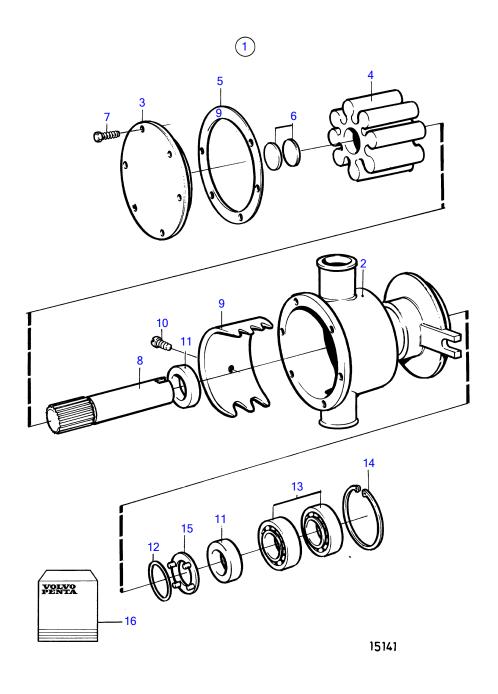

Upd:2012-01-30

|          | l                |     |                           |                                                     |
|----------|------------------|-----|---------------------------|-----------------------------------------------------|
| REF      | PART NO.         | QTY | DESCRIPTION               | NOTES                                               |
| 1 2      | 860629           | 1   | Sea water pump  • Housing |                                                     |
| 3        | 860751           | 1   | Cardboard tube            | Included in overhaul kit.                           |
| 4        | 000731           |     | • Impeller                | Included in impeller kit.                           |
| 5        | 808275           | 1   | • Gasket                  | Included in impeller kit.                           |
| 6        | 827019           |     | • Washer                  | Included in impeller kit.                           |
| 7        | 841693           | 6   | • Screw                   | Included in overhaul kit.                           |
| 8        |                  |     | • Shaft                   | Included in overhaul kit.                           |
| 9        | 827011           | 1   |                           | Included in overhaul kit.                           |
| 10       | 808285           | 1   | • Screw                   | Included in overhaul kit.                           |
| 11<br>12 | 827247<br>960166 | 1   | Sealing ring     O-ring   | Included in overhaul kit. Included in overhaul kit. |
| 13       | 11010            | 2   | Ball bearing              | Included in overhaul kit.                           |
| 14       | 914523           | 1   |                           | Included in overhaul kit.                           |
| 15       | 844580           | 1   |                           | meladed in overridar kit.                           |
| 16       | 876088           | 1   | Repair kit                | See group 99                                        |
|          | 875593           | 1   | Impeller kit              | <u> </u>                                            |
|          |                  |     |                           |                                                     |
|          |                  |     |                           |                                                     |
|          |                  |     |                           |                                                     |
|          |                  |     |                           |                                                     |
|          |                  |     |                           |                                                     |
|          |                  |     |                           |                                                     |
|          |                  |     |                           |                                                     |
|          |                  |     |                           |                                                     |
|          |                  |     |                           |                                                     |
|          |                  |     |                           |                                                     |
|          |                  |     |                           |                                                     |
|          |                  |     |                           |                                                     |
|          |                  |     |                           |                                                     |
|          |                  |     |                           |                                                     |
|          |                  |     |                           |                                                     |
|          |                  |     |                           |                                                     |
|          |                  |     |                           |                                                     |
|          |                  |     |                           |                                                     |
|          |                  |     |                           |                                                     |
|          |                  |     |                           |                                                     |
|          |                  |     |                           |                                                     |
|          |                  |     |                           |                                                     |
|          |                  |     |                           |                                                     |
|          |                  |     |                           |                                                     |
|          |                  |     |                           |                                                     |
|          |                  |     | I.                        |                                                     |