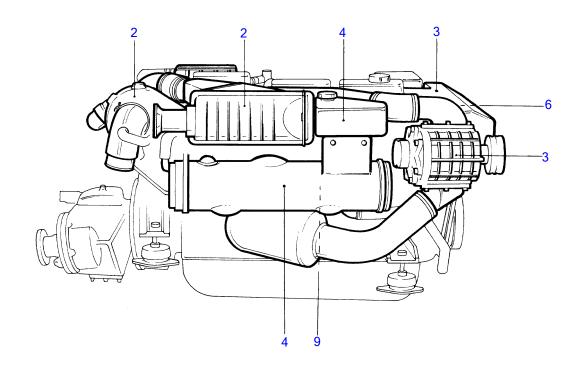

## KAMD42A

| REF | QTY | DESCRIPTION                                                | SEE SEC. |
|-----|-----|------------------------------------------------------------|----------|
| 1   | 1   | inlet- and exhaust manifold with installation components   | 20698    |
| 2   | 1   | turbo and air filter with installation components          | 20699    |
| 3   | 1   | compressor and belt protector with installation components | 20702    |
| 4   | 1   | heat exchanger with installation components                | 20704    |
| 5   | 1   | circulation pump with installation components              | 20705    |
| 6   | 1   | thermostat housing with installation components            | 20706    |
| 7   | 1   | after cooler with installation components                  | 20707    |
| 8   | 1   | sea water pump with installation components                | 20693    |
| 9   | 1   | oil cooler with installation components                    | 20696    |
|     |     |                                                            |          |