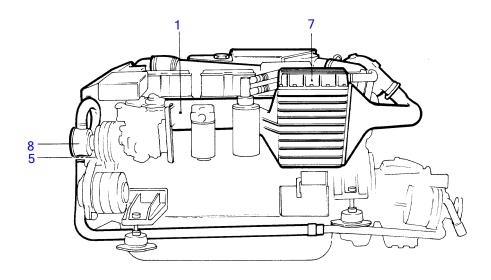

## KAMD42A

| REF | QTY | DESCRIPTION                                                | SEE SEC. |
|-----|-----|------------------------------------------------------------|----------|
| 1   | 1   | inlet- and exhaust manifold with installation components   | 20698    |
| 2   | 1   | turbo and air filter with installation components          | 20699    |
| 3   | 1   | compressor and belt protector with installation components | 20702    |
| 4   | 1   | heat exchanger with installation components                | 20704    |
| 5   | 1   | circulation pump with installation components              | 20705    |
| 6   | 1   | thermostat housing with installation components            | 20706    |
| 7   | 1   | after cooler with installation components                  | 20707    |
| 8   | 1   | sea water pump with installation components                | 20693    |
| 9   | 1   | oil cooler with installation components                    | 20696    |
|     |     |                                                            |          |