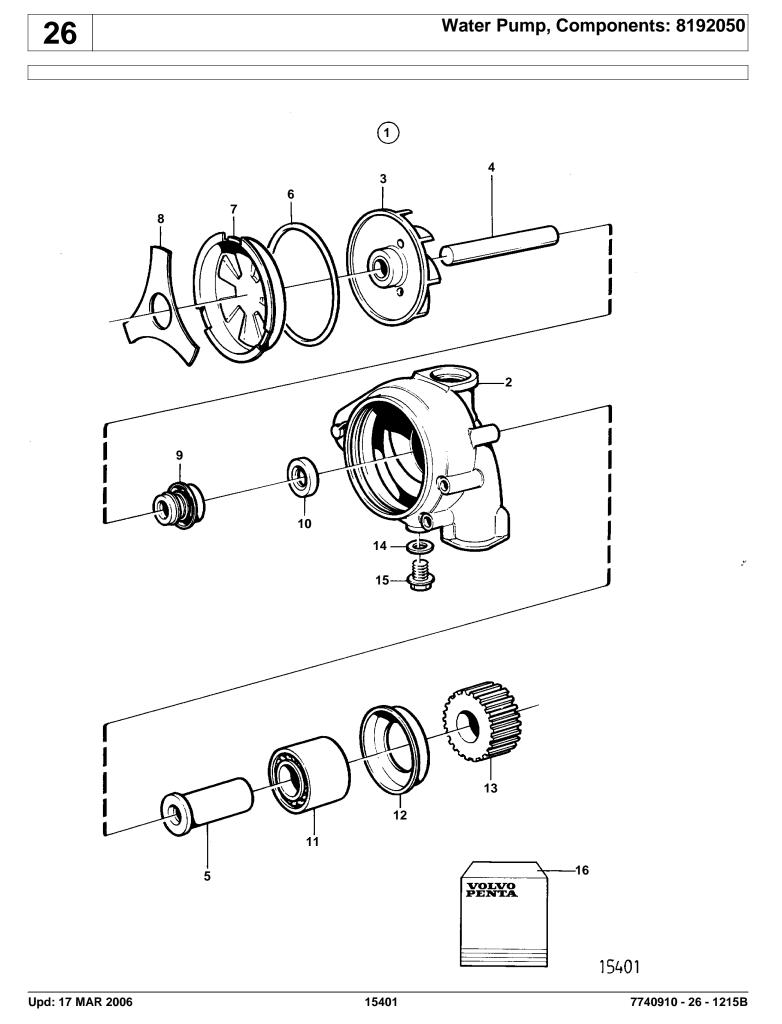

## Water Pump, Components: 8192050

|     | -                |     | -                |    |                                                                                               |
|-----|------------------|-----|------------------|----|-----------------------------------------------------------------------------------------------|
| REF | PART NO.         | QTY | DESCRIPTION      |    | NOTES                                                                                         |
|     |                  |     |                  |    |                                                                                               |
| 1   | 8192050          | 1   | Circulation pump |    |                                                                                               |
|     |                  |     |                  |    |                                                                                               |
| 2   | 1075000          | 1   | Housing          |    |                                                                                               |
| 3   | 1675808          | 1   | Impeller         |    | Included in repair kit 3830711.                                                               |
|     | 4000.40          |     | 0. "             |    |                                                                                               |
| 4   | 468249           |     |                  |    | Included in repair kit 3830711.                                                               |
| 5   | 421549           | 1   |                  |    | Included in repair kit 3830711.                                                               |
| 6   | 471497           | 1   |                  |    | Included in repair kit 3830711.                                                               |
| 7   | 1674237          | 1   | Cover            | SO | Included in repair kit 3830711.                                                               |
|     | 474.405          |     |                  |    |                                                                                               |
| 8   | 471495           |     |                  |    | Included in repair kit 3830711.                                                               |
| 9   | 1676432          |     |                  |    | Included in repair kit 3830711.                                                               |
| 10  | 958811           | 1   |                  |    | Included in repair kit 3830711.                                                               |
| 11  | 471499           | 1   |                  |    | Included in repair kit 3830711.                                                               |
| 12  | 471493           |     |                  |    | Included in repair kit 3830711.                                                               |
| 13  | 471501           | 1   | Gear             |    |                                                                                               |
| 14  | 11992            |     |                  |    |                                                                                               |
| 15  | 947107           | 1   |                  |    | Plug 840071 should be used at marine angines. Serew 047407 should diameurated                 |
| 16  | 849971<br>276942 | 1   |                  |    | Plug 849971 should be used at marine engines. Screw 947107 should dismounted.<br>SEE GROUP 99 |
| 10  | 270942           |     |                  |    | SEE GROUP 99                                                                                  |
|     |                  |     |                  |    |                                                                                               |
|     |                  |     |                  |    |                                                                                               |
|     |                  |     |                  |    |                                                                                               |
|     |                  |     |                  |    |                                                                                               |
|     |                  |     |                  |    |                                                                                               |
|     |                  |     |                  |    |                                                                                               |
|     |                  |     |                  |    |                                                                                               |
|     |                  |     |                  |    |                                                                                               |
|     |                  |     |                  |    |                                                                                               |
|     |                  |     |                  |    |                                                                                               |
|     |                  |     |                  |    |                                                                                               |
|     |                  |     |                  |    |                                                                                               |
|     |                  |     |                  |    |                                                                                               |
|     |                  |     |                  |    |                                                                                               |
|     |                  |     |                  |    |                                                                                               |
|     |                  |     |                  |    |                                                                                               |
|     |                  |     |                  |    |                                                                                               |
|     |                  |     |                  |    |                                                                                               |
|     |                  |     |                  |    |                                                                                               |
|     |                  |     |                  |    |                                                                                               |
|     |                  |     |                  |    |                                                                                               |
|     |                  |     |                  |    |                                                                                               |
|     |                  |     |                  |    |                                                                                               |
|     |                  |     |                  |    |                                                                                               |
|     |                  |     |                  |    |                                                                                               |
|     |                  |     |                  |    |                                                                                               |
|     |                  |     |                  |    |                                                                                               |
|     |                  |     |                  |    |                                                                                               |
|     |                  |     |                  |    |                                                                                               |
|     |                  |     |                  |    |                                                                                               |
|     |                  |     |                  |    |                                                                                               |
|     |                  |     |                  |    |                                                                                               |
|     |                  |     |                  |    |                                                                                               |
|     |                  |     |                  |    |                                                                                               |
|     |                  |     |                  |    |                                                                                               |
|     |                  |     |                  |    |                                                                                               |
|     |                  |     |                  |    |                                                                                               |
|     |                  |     |                  |    |                                                                                               |
|     |                  |     |                  |    |                                                                                               |
|     |                  |     |                  |    |                                                                                               |
|     |                  |     |                  |    |                                                                                               |
|     |                  |     |                  |    |                                                                                               |
|     |                  |     |                  |    |                                                                                               |