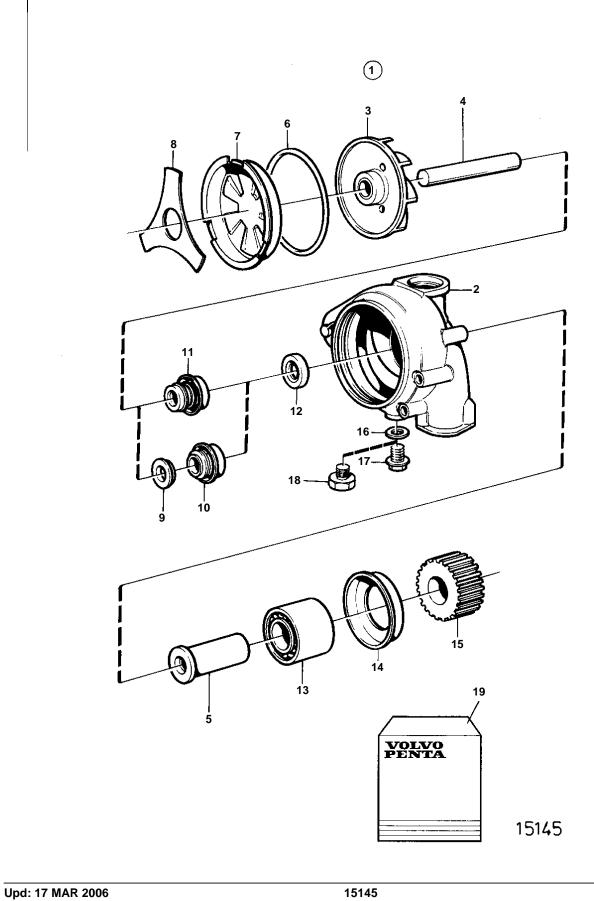

| REF | PART NO. | QTY | DESCRIPTION                      | NOTES                                                                                                                      |
|-----|----------|-----|----------------------------------|----------------------------------------------------------------------------------------------------------------------------|
|     |          |     |                                  |                                                                                                                            |
| 1   | 477397   | 1   | Circulation pump                 |                                                                                                                            |
| 2   |          | 1   | Housing                          |                                                                                                                            |
|     |          |     | g                                |                                                                                                                            |
| 3   | 1675808  | 1   | · Impeller                       | (1674014). Replaced by 1 ea impeller 1675808, 1 ea shaft 468249 and 1 ea seal ring 1676432 Included in repair kit 3830711. |
| 4   | 468249   | 1   | · Shaft                          | Included in repair kit 3830711.                                                                                            |
| 5   | 421549   | 1   | <ul> <li>Shaft</li> </ul>        | Included in repair kit 3830711.                                                                                            |
| 6   | 471497   | 1   | O-ring                           | Included in repair kit 3830711.                                                                                            |
| 7   | 3183650  | 1   | Cover                            | (1674237). Included in repair kit 3830711.                                                                                 |
| 8   | 471495   | 1   | <ul> <li>Lock spring</li> </ul>  | Included in repair kit 3830711.                                                                                            |
|     |          |     |                                  |                                                                                                                            |
|     |          |     |                                  |                                                                                                                            |
| 11  | 1676432  | 1   |                                  | Included in repair kit 3830711.                                                                                            |
| 12  | 958811   | 1   | <ul> <li>Sealing ring</li> </ul> | (469749). Included in repair kit 3830711.                                                                                  |
| 13  | 471499   | 1   |                                  | Included in repair kit 3830711.                                                                                            |
| 14  | 471493   | 1   | Lock ring                        | Included in repair kit 3830711.                                                                                            |
| 15  | 471501   | 1   | Gear                             |                                                                                                                            |
| 16  | 11992    | 1   | <ul> <li>Gasket</li> </ul>       |                                                                                                                            |
| 17  | 947107   |     | <ul> <li>Flange screw</li> </ul> |                                                                                                                            |
| 18  | 849971   | 1   | Plug                             | Plug 849971 should be used at marine engines. Screw 947107 should dismounted.                                              |
| 19  | 276942   | 1   |                                  | SEË GROUP 99                                                                                                               |
|     |          |     |                                  |                                                                                                                            |