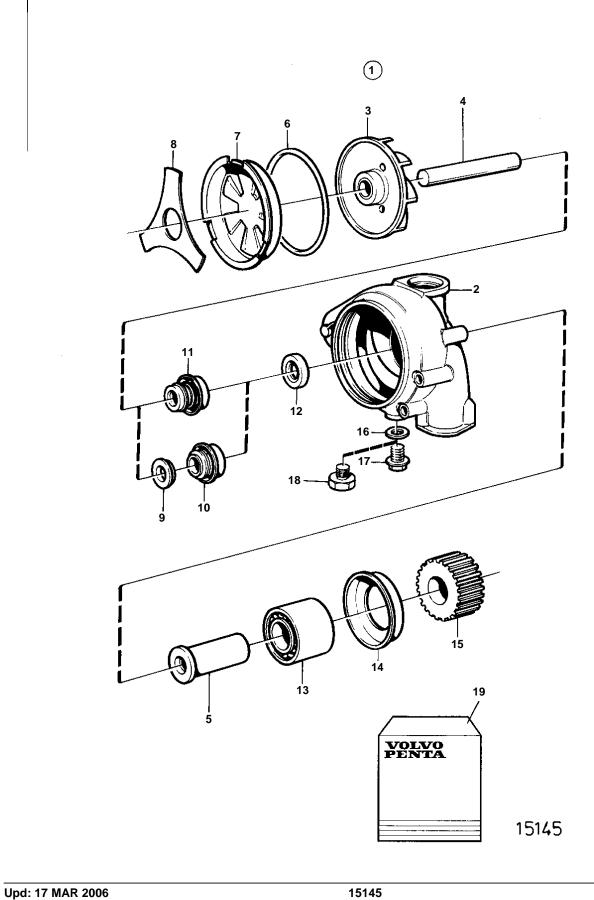

| REF      | PART NO. | QTY | DESCRIPTION      | NOTES                                                                            |
|----------|----------|-----|------------------|----------------------------------------------------------------------------------|
| 1        | 471500   | 1   |                  | NOTES                                                                            |
| <u> </u> | 47 1000  |     | water pamp       |                                                                                  |
| 2        |          | 1   | Housing          |                                                                                  |
| 3        | 477080   | 1   |                  | Replaced by 1 ea impeller 1675808, 1 ea shaft 468249 and 1 ea seal ring 1676432. |
| 3        | 477000   | 1   | - Impelier       | Replaced by Tea impelier 107 3000, Tea shall 400249 and Tea searning 107 0432.   |
| 4        | 468249   | 1   | · · Shaft        | Included in repair kit 3830711.                                                  |
| 4        | 400249   | 1   | · · Shart        | included in repair kit 36307 FT.                                                 |
| 5        | 404540   | 4   | · Shaft          | Included in repair kit 3830711.                                                  |
| 6        | 421549   |     | · Silait         |                                                                                  |
|          | 471497   | 1   | · O-ring         | Included in repair kit 3830711.                                                  |
| 7        | 3183650  | 1   |                  | (1674237). Included in repair kit 3830711.                                       |
| 8        | 471495   | 1   |                  | Included in repair kit 3830711.                                                  |
| 9        | 421306   | 1   |                  |                                                                                  |
| 10       | 1545283  | 1   | Sealing ring     |                                                                                  |
| <u></u>  |          |     |                  |                                                                                  |
| 12       | 958811   | 1   |                  | (469749). Included in repair kit 3830711.                                        |
| 13       | 471499   | 1   |                  | Included in repair kit 3830711.                                                  |
| 14       | 471493   | 1   | Lock ring        | Included in repair kit 3830711.                                                  |
| 15       | 471501   | 1   |                  |                                                                                  |
| 16       | 11992    | 1   | Gasket           |                                                                                  |
| 17       | 947107   | 1   |                  |                                                                                  |
| 18       | 849971   | 1   | Plug             | Plug 849971 should be used at marine engines. Screw 947107 should dismounted.    |
| 19       | 276942   | 1   | Coolant pump kit | SEE GROUP 99                                                                     |
|          |          |     |                  |                                                                                  |