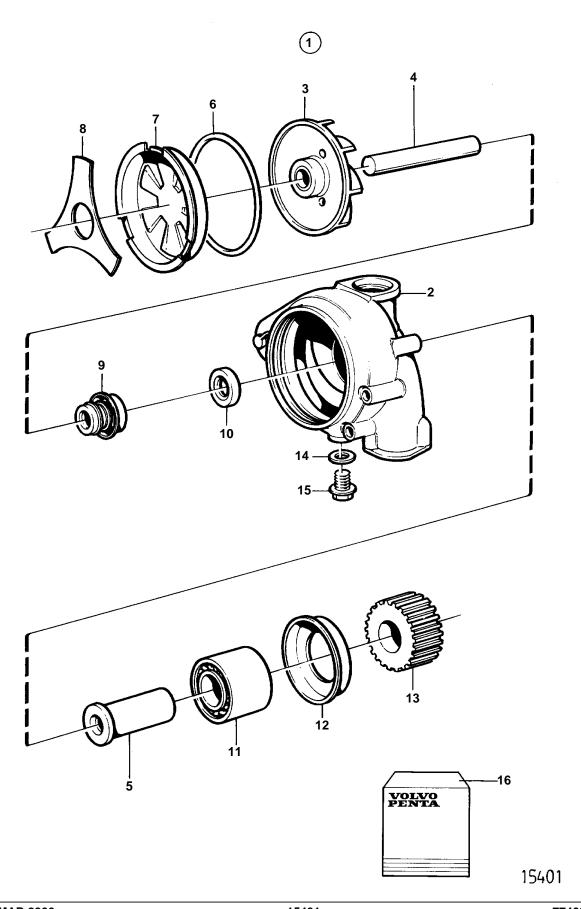

VOLVO PENTA

| REF | PART NO.          | QTY | DESCRIPTION                                         |   | NOTES                                                                         |
|-----|-------------------|-----|-----------------------------------------------------|---|-------------------------------------------------------------------------------|
|     |                   |     |                                                     |   |                                                                               |
| 1   | 3183908           | 1   |                                                     |   |                                                                               |
| 2   |                   | 1   | Housing                                             |   |                                                                               |
|     | 2402002           | 4   | lana allan                                          |   |                                                                               |
| 3   | 3183683<br>468249 | 1   | Impeller     Shaft                                  |   | Included in repair kit 3830711.                                               |
| 5   | 421549            | 1   | Shaft                                               |   | Included in repair kit 3830711.                                               |
| 6   |                   | 1   | O-ring                                              |   | Included in repair kit 3830711.                                               |
|     |                   |     |                                                     |   | •                                                                             |
| 7   | 3183650           | 1   |                                                     |   |                                                                               |
| 8   |                   | 1   | Lock spring                                         |   | Included in repair kit 3830711.                                               |
| 10  |                   | 1   | Sealing ring     Sealing ring                       | _ | Included in repair kit 3830711.                                               |
| 11  | 471499            | 1   | <ul><li>Sealing ring</li><li>Ball bearing</li></ul> |   | Included in repair kit 3830711. Included in repair kit 3830711.               |
| 12  | 471493            | 1   | Lock ring                                           |   | Included in repair kit 3830711.                                               |
| 13  | 471501            | 1   | • Gear                                              |   | morados in repair tat economic                                                |
| 14  | 11992             | 1   | Gasket                                              |   |                                                                               |
| 15  | 947107            | 1   | Flange screw                                        |   |                                                                               |
|     | 849971            | 1   | Plug                                                |   | Plug 849971 should be used at marine engines. Screw 947107 should dismounted. |
| 16  | 276942            | 1   | Coolant pump kit                                    |   | SEE GROUP 99                                                                  |
|     |                   |     |                                                     |   |                                                                               |