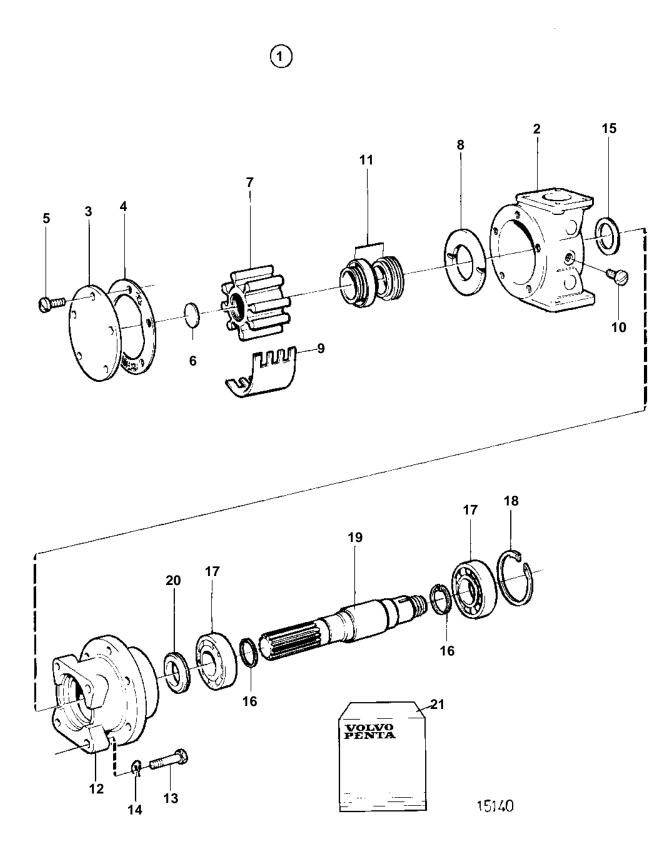

Upd: 17 MAR 2006

26

| REF      | PART NO.         | QTY | DESCRIPTION                   | NOTES                         |
|----------|------------------|-----|-------------------------------|-------------------------------|
| 1        | 846354           | 1   | Sea water pump                |                               |
| 2        | 0.0001           | 1   | Pump housing                  |                               |
| 3        | 847228           | 1   | • Cover                       |                               |
| 4        | 3829314          | 1   | Gasket                        | Included in impeller kit.     |
| 5        | 959931           | 5   | Screw                         | Included in overhaul kit.     |
| 6        | 812966           | 1   | Sealing washer                | Included in impeller kit.     |
| 7        |                  | 1   | • Impeller                    | <br>Included in impeller kit. |
| 8        | 826230           | 1   | • Washer                      | Included in overhaul kit.     |
| 9        | 827013           | 1   | · Cam                         |                               |
| 10       | 825730           | 1   | Screw                         | <br>                          |
| 11       | 3829315          | 1   | Sealing ring                  | <br>Included in overhaul kit. |
| 12       | 845969           | 1   | Bearing housing               |                               |
| 13       | 940135           | 4   | Screw                         |                               |
| 14<br>15 | 941907<br>812964 | 4   | Spring washer Deflector       | <br>Included in overhaul kit. |
| 15       | 847230           | 2   | Lock ring                     | <br>Included in overhaul kit. |
| 17       | 11013            | 2   | Ball bearing                  | <br>Included in overhaul kit. |
| 18       | 825735           | 1   | Lock ring                     | <br>Included in overhaul kit. |
| 19       | 825978           | 1   | Shaft                         | <br>monuco in overnau Alt.    |
| 20       | 845795           | 1   | Shart Shart Shart Shart Shart | Included in overhaul kit.     |
| 21       | 875736           | 1   | Impeller kit                  | SEE GROUP 99                  |
|          | 875737           | 1   | Overhaul kit                  | SEE GROUP 99                  |
|          |                  |     |                               |                               |
|          |                  |     |                               |                               |
|          |                  |     |                               |                               |
|          |                  |     |                               |                               |
|          |                  |     |                               |                               |
|          |                  |     |                               |                               |
|          |                  |     |                               |                               |
|          |                  |     |                               |                               |
|          |                  |     |                               |                               |
|          |                  |     |                               |                               |
|          |                  |     |                               |                               |
|          |                  |     |                               |                               |
|          |                  |     |                               |                               |
|          |                  |     |                               |                               |
|          |                  |     |                               |                               |
|          |                  |     |                               |                               |
|          |                  |     |                               |                               |
|          |                  |     |                               |                               |
|          |                  |     |                               |                               |
|          |                  |     |                               |                               |
|          |                  |     |                               |                               |
|          |                  |     |                               |                               |
|          |                  |     |                               |                               |
|          |                  |     |                               |                               |
|          |                  |     |                               |                               |
|          |                  |     |                               |                               |
|          |                  |     |                               |                               |
|          |                  |     |                               |                               |
|          |                  |     |                               |                               |
|          |                  |     |                               |                               |
|          |                  |     |                               |                               |
|          |                  |     |                               |                               |
|          |                  |     |                               |                               |
|          |                  |     |                               |                               |
|          |                  |     |                               |                               |
|          |                  |     |                               |                               |
|          |                  |     |                               |                               |
|          |                  |     |                               |                               |
|          |                  |     |                               |                               |