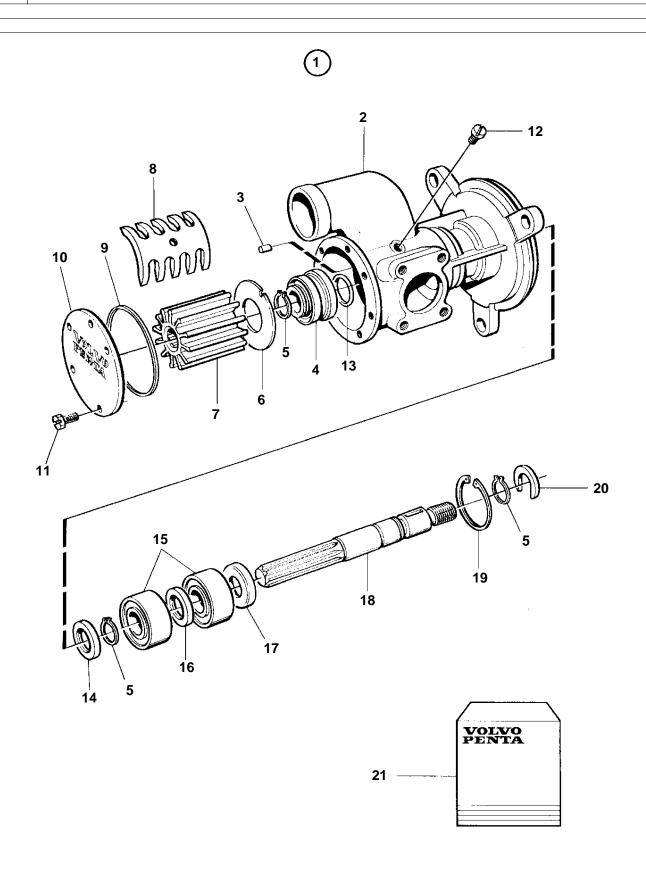

17077

| REF | PART NO.         | QTY    | DESCRIPTION             |      | NOTES                                                           |
|-----|------------------|--------|-------------------------|------|-----------------------------------------------------------------|
| 1   | 3826296          | 1      | Sea water pump          |      |                                                                 |
| 2   |                  | 4      | - Pump housing          |      |                                                                 |
|     |                  | 1      | Pump housing            |      |                                                                 |
| 3   | 826229           | 1      | Lock pin                |      |                                                                 |
| 4   | 864649           | 1      |                         |      | Included in repair kit 3830711.                                 |
| 5   | 943468           |        | Lock ring               |      | Included in repair kit 3830711.                                 |
| 6   | 826230           | 1      |                         |      | Included in repair kit 3830711.                                 |
| 7   |                  | 1      | Impeller                |      | Included in impeller kit.                                       |
|     |                  |        |                         |      |                                                                 |
| 8   | 849321           | 1      |                         |      | Included in repair kit 3830711.                                 |
| 9   | 3826725          | 1      |                         |      | Included in impeller kit Included in repair kit 3830711.        |
| 10  | 3826690          | 1      |                         |      | Included in repair kit 3830711.                                 |
| 12  | 963554<br>825730 | 5<br>1 |                         |      | Included in repair kit 3830711. Included in repair kit 3830711. |
| 13  | 864648           | 1      |                         |      | Included in repair kit 3630711.                                 |
| 14  | 3826727          |        | Sealing ring            |      | Included in repair kit 3830711.                                 |
| 15  | 864646           | 2      |                         |      | Included in repair kit 3830711.                                 |
| 16  | 23.0.0           | 1      |                         |      |                                                                 |
|     |                  |        |                         |      |                                                                 |
| 17  | 3825110          | 1      |                         |      |                                                                 |
| 18  | 3826689          | 1      | Shaft                   |      | Included in repair kit 3830711.                                 |
|     |                  |        |                         |      |                                                                 |
| 19  | 914533           | 1      | • Snap ring             |      |                                                                 |
| 20  | 3825109          |        | Thrust washer           |      |                                                                 |
| 21  | 877066<br>877065 | 1      | Impeller kit Repair kit | OP   |                                                                 |
|     | 877003           | ı      | Repair Kit              | - OF |                                                                 |
|     |                  |        |                         |      |                                                                 |
|     |                  |        |                         |      |                                                                 |
|     |                  |        |                         |      |                                                                 |
|     |                  |        |                         |      |                                                                 |
|     |                  |        |                         |      |                                                                 |
|     |                  |        |                         |      |                                                                 |
|     |                  |        |                         |      |                                                                 |
|     |                  |        |                         |      |                                                                 |
|     |                  |        |                         |      |                                                                 |
|     |                  |        |                         |      |                                                                 |
|     |                  |        |                         |      |                                                                 |
|     |                  |        |                         |      |                                                                 |
|     |                  |        |                         |      |                                                                 |
|     |                  |        |                         |      |                                                                 |
|     |                  |        |                         |      |                                                                 |
|     |                  |        |                         |      |                                                                 |
|     |                  |        |                         |      |                                                                 |
|     |                  |        |                         |      |                                                                 |
|     |                  |        |                         |      |                                                                 |
|     |                  |        |                         |      |                                                                 |
|     |                  |        |                         |      |                                                                 |
|     |                  |        |                         |      |                                                                 |
|     |                  |        |                         |      |                                                                 |
|     |                  |        |                         |      |                                                                 |
|     |                  |        |                         |      |                                                                 |
|     |                  |        |                         |      |                                                                 |
|     |                  |        |                         |      |                                                                 |
|     |                  |        |                         |      |                                                                 |
|     |                  |        |                         |      |                                                                 |
|     |                  |        |                         |      |                                                                 |
|     |                  |        |                         |      |                                                                 |
|     |                  |        |                         |      |                                                                 |
|     |                  |        |                         |      |                                                                 |
|     |                  |        |                         |      |                                                                 |