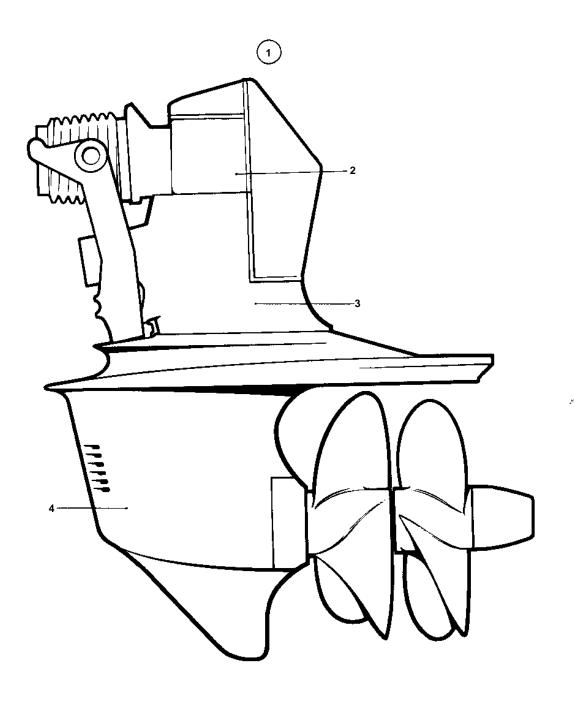

## DRIVE DP-A1,DP-B1

7745630 - 04C - 04C-0500

| REF | PART NO. | OTV | DESCRIPTION               |          | SEE SEC. | NOTES                                             |
|-----|----------|-----|---------------------------|----------|----------|---------------------------------------------------|
| 1   |          | 1   |                           |          | OLL OLG. | RATIO 1,78:1. ALSO AVAILABLE AS AN EXCHANGE PART. |
|     |          |     |                           | 4        |          |                                                   |
| 2   | 872013   | 1   | Upper gear unit           | $\dashv$ | 04C-2300 | ALSO AVAILABLE AS AN EXCHANGE PART.               |
|     |          |     |                           |          | 010 2000 |                                                   |
| 2   |          | 1   | INTERMINOLISING           |          | 040 2500 |                                                   |
| 3 4 | 854485   | 1   | INTERM HOUSING Gear under |          | 04C-2500 | RATIO 1,78:1. ALSO AVAILABLE AS AN EXCHANGE PART. |
|     | 00.100   | -   |                           |          | 04C-2600 |                                                   |
|     |          |     |                           |          |          |                                                   |
| 4   |          | X   | · GASKET KITS             |          |          | SEE GROUP 10A                                     |
|     |          |     |                           |          |          |                                                   |
|     |          |     |                           |          |          |                                                   |
|     |          |     |                           |          |          |                                                   |
|     |          |     |                           |          |          |                                                   |
|     |          |     |                           |          |          |                                                   |
|     |          |     |                           |          |          |                                                   |
|     |          |     |                           |          |          |                                                   |
|     |          |     |                           |          |          |                                                   |
|     |          |     |                           |          |          |                                                   |
|     |          |     |                           |          |          |                                                   |
|     |          |     |                           |          |          |                                                   |
|     |          |     |                           |          |          |                                                   |
|     |          |     |                           |          |          |                                                   |
|     |          |     |                           |          |          |                                                   |
|     |          |     |                           |          |          |                                                   |
|     |          |     |                           |          |          |                                                   |
|     |          |     |                           |          |          |                                                   |
|     |          |     |                           |          |          |                                                   |
|     |          |     |                           |          |          |                                                   |
|     |          |     |                           |          |          |                                                   |
|     |          |     |                           |          |          |                                                   |
|     |          |     |                           |          |          |                                                   |
|     |          |     |                           |          |          |                                                   |
|     |          |     |                           |          |          |                                                   |
|     |          |     |                           |          |          |                                                   |
|     |          |     |                           |          |          |                                                   |
|     |          |     |                           |          |          |                                                   |
|     |          |     |                           |          |          |                                                   |
|     |          |     |                           |          |          |                                                   |
|     |          |     |                           |          |          |                                                   |
|     |          |     |                           |          |          |                                                   |
|     |          |     |                           |          |          |                                                   |
|     |          |     |                           |          |          |                                                   |
|     |          |     |                           |          |          |                                                   |
|     |          |     |                           |          |          |                                                   |
|     |          |     |                           |          |          |                                                   |
|     |          |     |                           |          |          |                                                   |
|     |          |     |                           |          |          |                                                   |
|     |          |     |                           |          |          |                                                   |