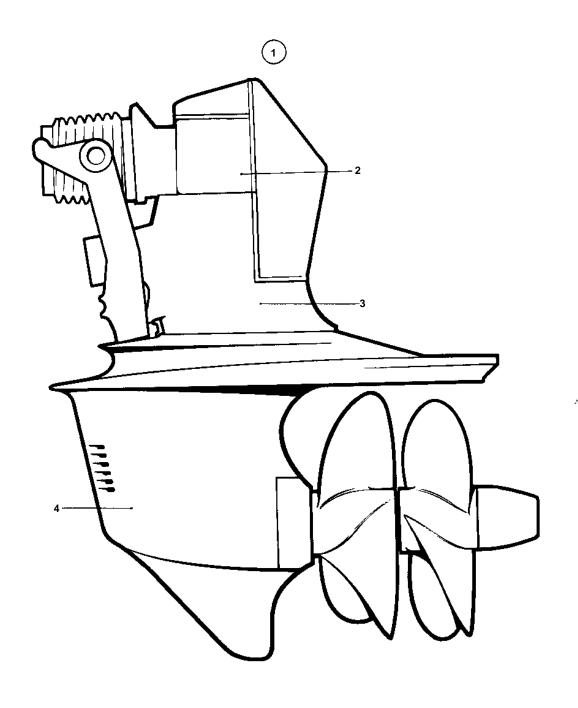

## DRIVE DP-A1,DP-B1

| REF | PART NO. | QTY | DESCRIPTION      | SEE SEC.   | NOTES                                             |
|-----|----------|-----|------------------|------------|---------------------------------------------------|
|     |          |     |                  |            |                                                   |
| 1   | 854642   | 1   | Drive            |            | RATIO 1,95:1. ALSO AVAILABLE AS AN EXCHANGE PART. |
|     |          |     |                  |            |                                                   |
| 2   | 854936   | 1   | Upper gear unit  | 04C-2400   | ALSO AVAILABLE AS AN EXCHANGE PART.               |
| 3   |          | 1   | · INTERM HOUSING | 04C-2500   |                                                   |
|     |          |     |                  |            |                                                   |
| 4   | 854643   | 1   | Gear under       | 0.40, 0700 | RATIO 1,95:1. ALSO AVAILABLE AS AN EXCHANGE PART. |
|     |          | X   | · GASKET KITS    | 04C-2700   | SEE GROUP 10A                                     |
|     |          |     |                  |            |                                                   |
|     |          |     |                  |            |                                                   |
|     |          |     |                  |            |                                                   |
|     |          |     |                  |            |                                                   |
|     |          |     |                  |            |                                                   |
|     |          |     |                  |            |                                                   |
|     |          |     |                  |            |                                                   |
|     |          |     |                  |            |                                                   |
|     |          |     |                  |            |                                                   |
|     |          |     |                  |            |                                                   |
|     |          |     |                  |            |                                                   |
|     |          |     |                  |            |                                                   |
|     |          |     |                  |            |                                                   |
|     |          |     |                  |            |                                                   |
|     |          |     |                  |            |                                                   |
|     |          |     |                  |            |                                                   |
|     |          |     |                  |            |                                                   |
|     |          |     |                  |            |                                                   |
|     |          |     |                  |            |                                                   |
|     |          |     |                  |            |                                                   |
|     |          |     |                  |            |                                                   |
|     |          |     |                  |            |                                                   |
|     |          |     |                  |            |                                                   |
|     |          |     |                  |            |                                                   |
|     |          |     |                  |            |                                                   |
|     |          |     |                  |            |                                                   |
|     |          |     |                  |            |                                                   |
|     |          |     |                  |            |                                                   |
|     |          |     |                  |            |                                                   |
|     |          |     |                  |            |                                                   |
|     |          |     |                  |            |                                                   |
|     |          |     |                  |            |                                                   |
|     |          |     |                  |            |                                                   |
|     |          |     |                  |            |                                                   |
|     |          |     |                  |            |                                                   |
|     |          |     |                  |            |                                                   |