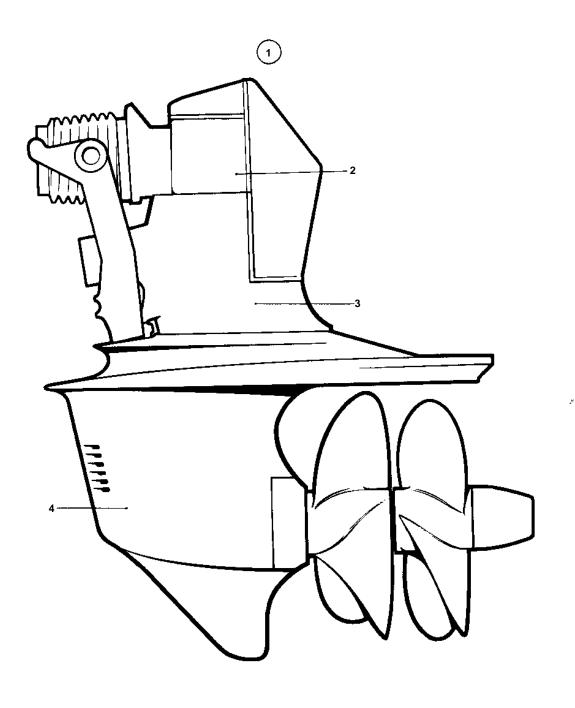

## DRIVE DP-A,DP-B

|     | BAS=::= |     |                          | 1    |                |                                                              |
|-----|---------|-----|--------------------------|------|----------------|--------------------------------------------------------------|
| REF |         | QTY |                          | SEI  | E SEC.         | NOTES                                                        |
| 1   | 854018  | 1   | Drive                    |      |                | RATIO 1,78:1. REPLACED BY DRIVE UNIT DP-B 854298             |
|     |         |     |                          |      |                | ALSO AVAILABLE AS AN EXCHANGE PART.<br>SN3102055001-         |
|     |         |     |                          |      |                | 3N3102033001-                                                |
|     |         |     |                          |      |                |                                                              |
|     |         |     |                          |      |                |                                                              |
| 2   | 854022  | 1   | Upper gear unit          |      |                | ALSO AVAILABLE AS AN EXCHANGE PART.                          |
|     | 3803114 | 1   | Upper gear, exchange     | 040  | C-1700         | Exchange unit                                                |
|     |         |     |                          | 1040 | <i>5</i> -1700 |                                                              |
|     |         |     |                          |      |                |                                                              |
| 3   |         |     | · INTERM HOUSING         | 04C  | C-1800         |                                                              |
| 4   | 854049  | 1   | Gear under               |      |                | RATIO 1,78:1. REPLACED BY LOWER GEAR UNIT 854485             |
|     |         |     |                          |      |                | AND SPLINE SLEEVE 854553 ALSO AVAILABLE AS AN EXCHANGE PART. |
|     |         |     |                          | 040  | C-1900         | EXCHANGE FART.                                               |
|     |         |     |                          | 040  | 7 1300         |                                                              |
|     |         |     |                          |      |                |                                                              |
|     |         |     |                          |      |                |                                                              |
|     |         |     | OAGK KITC DD A DD D      |      |                | OFF OPOUR 40A                                                |
| 4   |         | X   | · GASK. KITS, DP-A, DP-B |      |                | SEE GROUP 10A                                                |
|     |         |     |                          |      |                |                                                              |
|     |         |     |                          |      |                |                                                              |
|     |         |     |                          |      |                |                                                              |
|     |         |     |                          |      |                |                                                              |
|     |         |     |                          |      |                |                                                              |
|     |         |     |                          |      |                |                                                              |
|     |         |     |                          |      |                |                                                              |
|     |         |     |                          |      |                |                                                              |
|     |         |     |                          |      |                |                                                              |
|     |         |     |                          |      |                |                                                              |
|     |         |     |                          |      |                |                                                              |
|     |         |     |                          |      |                |                                                              |
|     |         |     |                          |      |                |                                                              |
|     |         |     |                          |      |                |                                                              |
|     |         |     |                          |      |                |                                                              |
|     |         |     |                          |      |                |                                                              |
|     |         |     |                          |      |                |                                                              |
|     |         |     |                          |      |                |                                                              |
|     |         |     |                          |      |                |                                                              |
|     |         |     |                          |      |                |                                                              |
|     |         |     |                          |      |                |                                                              |
|     |         |     |                          |      |                |                                                              |
|     |         |     |                          |      |                |                                                              |
|     |         |     |                          |      |                |                                                              |
|     |         |     |                          |      |                |                                                              |
|     |         |     |                          |      |                |                                                              |
|     |         |     |                          |      |                |                                                              |
|     |         |     |                          |      |                |                                                              |
|     |         |     |                          |      |                |                                                              |
|     |         |     |                          |      |                |                                                              |
|     |         |     |                          |      |                |                                                              |
|     |         |     |                          |      |                |                                                              |
|     |         |     |                          |      |                |                                                              |
|     |         |     |                          |      |                |                                                              |
|     |         |     |                          |      |                |                                                              |
|     |         |     |                          |      |                |                                                              |
|     |         |     |                          |      |                |                                                              |