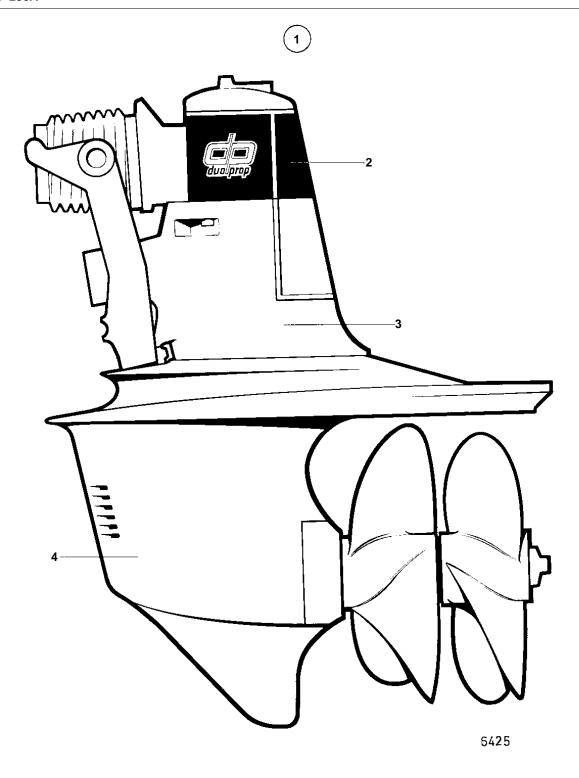

## DRIVE DP 290A

| REF |        |   | DESCRIPTION               |   | SEE SEC. | NOTES                                                 |
|-----|--------|---|---------------------------|---|----------|-------------------------------------------------------|
| 1   | 853292 | 1 | Drive                     |   |          | RATIO 1,78:1. ALSO AVAILABLE AS AN EXCHANGE           |
|     |        |   |                           |   |          | PART REPLACED BY DRIVE UNIT DP-A 854018 SN-3102055000 |
|     |        |   |                           |   |          | 314-3102000000                                        |
|     |        |   |                           |   |          |                                                       |
| 2   | 853070 | 1 | · Upper gear unit         |   |          | ALSO AVAILABLE AS AN EXCHANGE PART REPLACED           |
|     |        |   |                           |   |          | BY UPPER GEAR UNIT 854022, COVER 854036, 1EA          |
|     |        |   |                           |   |          | SCREW 854661 AND DECAL 854144.                        |
|     |        |   | INTERMITORIONIO           |   | 04C-0900 |                                                       |
| 3   | 853414 | 1 | INTERM HOUSING Gear under |   | 04C-1000 | RATIO 1,78:1. ALSO AVAILABLE AS AN EXCHANGE           |
| 4   | 000414 | ' | Gear under                |   |          | PART REPLACED BY LOWER GEAR UNIT 854049               |
|     |        |   |                           |   | 04C-1100 | TANCE ENGLS ST LOWER GEAR ONLY GOTO TO                |
|     |        |   |                           |   |          |                                                       |
|     |        |   |                           |   |          |                                                       |
| 4   |        | Х | · GASKET KITS, DP 290/    | 4 |          | SEE GROUP 10A                                         |
|     |        |   |                           |   |          |                                                       |
|     |        |   |                           |   |          |                                                       |
|     |        |   |                           |   |          |                                                       |
|     |        |   |                           |   |          |                                                       |
|     |        |   |                           |   |          |                                                       |
|     |        |   |                           |   |          |                                                       |
|     |        |   |                           |   |          |                                                       |
|     |        |   |                           |   |          |                                                       |
|     |        |   |                           |   |          |                                                       |
|     |        |   |                           |   |          |                                                       |
|     |        |   |                           |   |          |                                                       |
|     |        |   |                           |   |          |                                                       |
|     |        |   |                           |   |          |                                                       |
|     |        |   |                           |   |          |                                                       |
|     |        |   |                           |   |          |                                                       |
|     |        |   |                           |   |          |                                                       |
|     |        |   |                           |   |          |                                                       |
|     |        |   |                           |   |          |                                                       |
|     |        |   |                           |   |          |                                                       |
|     |        |   |                           |   |          |                                                       |
|     |        |   |                           |   |          |                                                       |
|     |        |   |                           |   |          |                                                       |
|     |        |   |                           |   |          |                                                       |
|     |        |   |                           |   |          |                                                       |
|     |        |   |                           |   |          |                                                       |
|     |        |   |                           |   |          |                                                       |
|     |        |   |                           |   |          |                                                       |
|     |        |   |                           |   |          |                                                       |
|     |        |   |                           |   |          |                                                       |
|     |        |   |                           |   |          |                                                       |
|     |        |   |                           |   |          |                                                       |
|     |        |   |                           |   |          |                                                       |
|     |        |   |                           |   |          |                                                       |
|     |        |   |                           |   |          |                                                       |
|     |        |   |                           |   |          |                                                       |
|     |        |   |                           |   |          |                                                       |
|     |        |   |                           |   |          |                                                       |
|     |        |   |                           |   |          |                                                       |
|     |        |   |                           |   |          |                                                       |
|     |        |   |                           |   |          |                                                       |
|     |        |   |                           |   |          |                                                       |
|     |        |   |                           |   |          |                                                       |
|     |        |   |                           |   |          |                                                       |