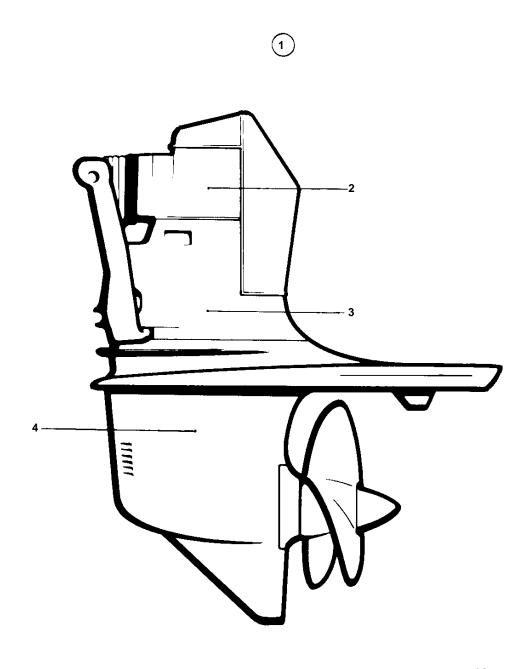

## DRIVE SP-A,SP-A1

| REF | PART NO.  | QTY | DESCRIPTION            | SEE SEC. | NOTES                                             |
|-----|-----------|-----|------------------------|----------|---------------------------------------------------|
|     |           |     |                        |          |                                                   |
|     | 054004    |     |                        |          | DATIO 4 04 4 ALGO AVAILABLE AG AN EVOLUNIOS BART  |
| 1   | 854634    | 1   | Drive                  |          | RATIO 1,61:1. ALSO AVAILABLE AS AN EXCHANGE PART. |
|     |           |     |                        |          |                                                   |
| 2   | 854936    | 1   | · Upper gear unit      |          | ALSO AVAILABLE AS AN EXCHANGE PART.               |
|     |           |     | IN ITERM LIGHTON       | 04C-1300 |                                                   |
| 3   |           | 1   | · INTERM HOUSING       | 04C-1400 |                                                   |
|     |           |     |                        |          |                                                   |
| 4   | 854635    | 1   | · Gear under           |          | ALSO AVAILABLE AS AN EXCHANGE PART.               |
|     | 3803154   | 1   | · Gear under, exchange |          | Exchange unit                                     |
|     |           |     | CARLET KITO            | 04C-1600 | OFF OPOUR 40A                                     |
|     |           | X   | GASKET KITS            |          | SEE GROUP 10A                                     |
|     |           |     |                        |          |                                                   |
|     |           |     |                        |          |                                                   |
|     |           |     |                        |          |                                                   |
|     |           |     |                        |          |                                                   |
|     |           |     |                        |          |                                                   |
|     |           |     |                        |          |                                                   |
|     |           |     |                        |          |                                                   |
|     |           |     |                        |          |                                                   |
|     |           |     |                        |          |                                                   |
|     |           |     |                        |          |                                                   |
|     |           |     |                        |          |                                                   |
|     |           |     |                        |          |                                                   |
|     |           |     |                        |          |                                                   |
|     |           |     |                        |          |                                                   |
|     |           |     |                        |          |                                                   |
|     |           |     |                        |          |                                                   |
|     |           |     |                        |          |                                                   |
|     |           |     |                        |          |                                                   |
|     |           |     |                        |          |                                                   |
|     |           |     |                        |          |                                                   |
|     |           |     |                        |          |                                                   |
|     |           |     |                        |          |                                                   |
|     |           |     |                        |          |                                                   |
|     |           |     |                        |          |                                                   |
|     |           |     |                        |          |                                                   |
|     |           |     |                        |          |                                                   |
|     |           |     |                        |          |                                                   |
|     |           |     |                        |          |                                                   |
|     |           |     |                        |          |                                                   |
|     |           |     |                        |          |                                                   |
|     |           |     |                        |          |                                                   |
|     |           |     |                        |          |                                                   |
|     |           |     |                        |          |                                                   |
|     |           |     |                        |          |                                                   |
|     |           |     |                        |          |                                                   |
|     |           |     |                        |          |                                                   |
|     |           |     |                        |          |                                                   |
|     |           |     |                        |          |                                                   |
|     |           |     |                        |          |                                                   |
|     |           |     |                        |          |                                                   |
|     |           |     |                        |          |                                                   |
|     |           |     |                        |          |                                                   |
|     | 20 040 04 |     | I .                    | 000      | C4                                                |