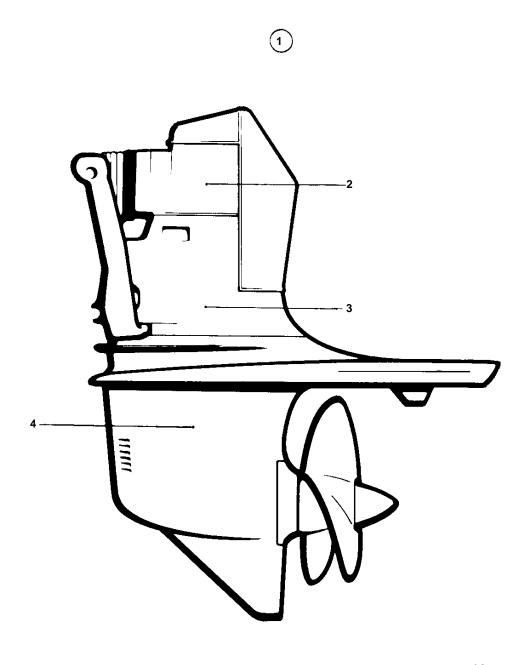

## DRIVE SP-A,SP-A1

| REF | PART NO. | QTY | DESCRIPTION                         |     | SEE SEC. | NOTES                                             |
|-----|----------|-----|-------------------------------------|-----|----------|---------------------------------------------------|
| 1   |          | 1   |                                     |     |          | RATIO 1,61:1. ALSO AVAILABLE AS AN EXCHANGE PART. |
|     | 00.10.10 | -   |                                     |     |          | SN3102051501-                                     |
|     |          |     |                                     |     |          |                                                   |
| 2   | 854022   | 1   | <ul> <li>Upper gear unit</li> </ul> |     |          | ALSO AVAILABLE AS AN EXCHANGE PART.               |
|     | 3803114  | 1   | · Upper gear, exchange              |     |          | Exchange unit                                     |
|     |          |     |                                     | (   | 04C-1200 |                                                   |
|     |          |     |                                     |     |          |                                                   |
|     |          |     |                                     | 44. |          |                                                   |
| 3   | 05.4000  | 1   | · INTERM HOUSING                    | (   | 04C-1400 | ALOG AVAILABLE AG AN EVOLANCE BART                |
| 4   | 854038   | 1   | Gear under                          | ++, | 240 4500 | ALSO AVAILABLE AS AN EXCHANGE PART.               |
|     |          |     |                                     | +++ | 04C-1500 |                                                   |
|     |          |     |                                     |     |          |                                                   |
| 4   |          | X   | GASKET KITS                         |     |          | SEE GROUP 10A                                     |
| _   |          |     | S/ICINET INTO                       |     |          | OLL ORGOT TOX                                     |
|     |          |     |                                     |     |          |                                                   |
|     |          |     |                                     |     |          |                                                   |
|     |          |     |                                     |     |          |                                                   |
|     |          |     |                                     |     |          |                                                   |
|     |          |     |                                     |     |          |                                                   |
|     |          |     |                                     |     |          |                                                   |
|     |          |     |                                     |     |          |                                                   |
|     |          |     |                                     |     |          |                                                   |
|     |          |     |                                     |     |          |                                                   |
|     |          |     |                                     |     |          |                                                   |
|     |          |     |                                     |     |          |                                                   |
|     |          |     |                                     |     |          |                                                   |
|     |          |     |                                     |     |          |                                                   |
|     |          |     |                                     |     |          |                                                   |
|     |          |     |                                     |     |          |                                                   |
|     |          |     |                                     |     |          |                                                   |
|     |          |     |                                     |     |          |                                                   |
|     |          |     |                                     |     |          |                                                   |
|     |          |     |                                     |     |          |                                                   |
|     |          |     |                                     |     |          |                                                   |
|     |          |     |                                     |     |          |                                                   |
|     |          |     |                                     |     |          |                                                   |
|     |          |     |                                     |     |          |                                                   |
|     |          |     |                                     |     |          |                                                   |
|     |          |     |                                     |     |          |                                                   |
|     |          |     |                                     |     |          |                                                   |
|     |          |     |                                     |     |          |                                                   |
|     |          |     |                                     |     |          |                                                   |
|     |          |     |                                     |     |          |                                                   |
|     |          |     |                                     |     |          |                                                   |
|     |          |     |                                     |     |          |                                                   |
|     |          |     |                                     |     |          |                                                   |
|     |          |     |                                     |     |          |                                                   |
|     |          |     |                                     |     |          |                                                   |
|     |          |     |                                     |     |          |                                                   |
|     |          |     |                                     |     |          |                                                   |
|     |          |     |                                     |     |          |                                                   |
|     |          |     |                                     |     |          |                                                   |
|     |          |     |                                     |     |          |                                                   |
|     |          |     |                                     |     |          |                                                   |
|     |          |     |                                     |     |          |                                                   |
|     |          |     |                                     |     |          |                                                   |
|     |          |     |                                     |     |          |                                                   |
|     |          |     |                                     |     |          |                                                   |
|     |          |     |                                     |     |          |                                                   |
|     |          |     |                                     |     |          |                                                   |
|     |          |     |                                     |     |          |                                                   |