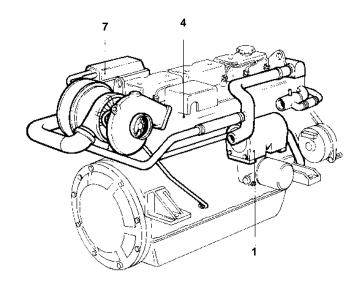

## TAMD41A

| D==      | 0.737    | DECORIDATION                                                       |   | 000                      |
|----------|----------|--------------------------------------------------------------------|---|--------------------------|
| REF<br>1 | QTY<br>1 | DESCRIPTION OIL COOLER WITH INSTALLATION COMPONENTS                | + | <b>SEE SEC.</b> 02B-1283 |
|          |          |                                                                    |   |                          |
| 2        | 1        | CIRCULATION PUMP WITH INSTALLATION COMPONENTS                      | + | 02B-1005                 |
| 3        | 1        | TURBO AND AIR FILTER WITH INSTALLATION COMPONENTS                  |   | 02B-2036                 |
|          |          |                                                                    |   |                          |
| 4        | 1        | INDUCTION- AND EXHAUST MANIFOLD WITH INSTALLATION COMPONENTS       |   | 02B-2352                 |
|          |          |                                                                    |   |                          |
| 5        | 1        | THERMOSTAT HOUSING AND EXPANSION TANK WITH INSTALLATION COMPONENTS |   | 02B-2480                 |
|          |          |                                                                    |   |                          |
| 6        | 1        | WATER PUMP WITH INSTALLATION COMPONENTS                            |   | 02B-1105                 |
| 7        | 1        | AFTER COOLER WITH INSTALLATION COMPONENTS                          |   | 02B-2400                 |
|          |          | AFTER COOLER WITH INSTALLATION COMPONENTS                          |   | 02B-2400                 |
|          |          |                                                                    |   |                          |
|          |          |                                                                    |   |                          |
|          |          |                                                                    |   |                          |
|          |          |                                                                    |   |                          |
|          |          |                                                                    |   |                          |
|          |          |                                                                    |   |                          |
|          |          |                                                                    |   |                          |
|          |          |                                                                    |   |                          |
|          |          |                                                                    |   |                          |
|          |          |                                                                    |   |                          |
|          |          |                                                                    |   |                          |
|          |          |                                                                    |   |                          |
|          |          |                                                                    |   |                          |
|          |          |                                                                    |   |                          |
|          |          |                                                                    |   |                          |
|          |          |                                                                    |   |                          |
|          |          |                                                                    |   |                          |
|          |          |                                                                    |   |                          |
|          |          |                                                                    |   |                          |
|          |          |                                                                    |   |                          |
|          |          |                                                                    |   |                          |
|          |          |                                                                    |   |                          |
|          |          |                                                                    |   |                          |
|          |          |                                                                    |   |                          |
|          |          |                                                                    |   |                          |
|          |          |                                                                    |   |                          |
|          |          |                                                                    |   |                          |
|          |          |                                                                    |   |                          |
|          |          |                                                                    |   |                          |
|          |          |                                                                    |   |                          |
|          |          |                                                                    |   |                          |