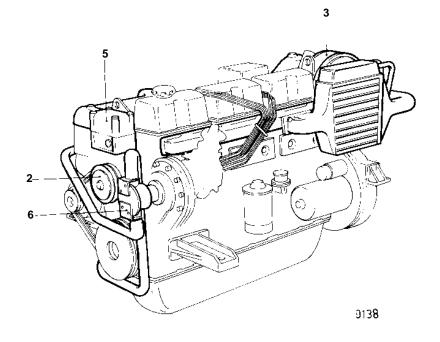

## TAMD41A

| D==      | 0.737    | DECORIDATION                                                       |   | 000                      |
|----------|----------|--------------------------------------------------------------------|---|--------------------------|
| REF<br>1 | QTY<br>1 | DESCRIPTION OIL COOLER WITH INSTALLATION COMPONENTS                | + | <b>SEE SEC.</b> 02B-1283 |
|          |          |                                                                    |   |                          |
| 2        | 1        | CIRCULATION PUMP WITH INSTALLATION COMPONENTS                      | + | 02B-1005                 |
| 3        | 1        | TURBO AND AIR FILTER WITH INSTALLATION COMPONENTS                  |   | 02B-2036                 |
|          |          |                                                                    |   |                          |
| 4        | 1        | INDUCTION- AND EXHAUST MANIFOLD WITH INSTALLATION COMPONENTS       |   | 02B-2352                 |
|          |          |                                                                    |   |                          |
| 5        | 1        | THERMOSTAT HOUSING AND EXPANSION TANK WITH INSTALLATION COMPONENTS |   | 02B-2480                 |
|          |          |                                                                    |   |                          |
| 6        | 1        | WATER PUMP WITH INSTALLATION COMPONENTS                            |   | 02B-1105                 |
| 7        | 1        | AFTER COOLER WITH INSTALLATION COMPONENTS                          |   | 02B-2400                 |
|          |          | AFTER COOLER WITH INSTALLATION COMPONENTS                          |   | 02B-2400                 |
|          |          |                                                                    |   |                          |
|          |          |                                                                    |   |                          |
|          |          |                                                                    |   |                          |
|          |          |                                                                    |   |                          |
|          |          |                                                                    |   |                          |
|          |          |                                                                    |   |                          |
|          |          |                                                                    |   |                          |
|          |          |                                                                    |   |                          |
|          |          |                                                                    |   |                          |
|          |          |                                                                    |   |                          |
|          |          |                                                                    |   |                          |
|          |          |                                                                    |   |                          |
|          |          |                                                                    |   |                          |
|          |          |                                                                    |   |                          |
|          |          |                                                                    |   |                          |
|          |          |                                                                    |   |                          |
|          |          |                                                                    |   |                          |
|          |          |                                                                    |   |                          |
|          |          |                                                                    |   |                          |
|          |          |                                                                    |   |                          |
|          |          |                                                                    |   |                          |
|          |          |                                                                    |   |                          |
|          |          |                                                                    |   |                          |
|          |          |                                                                    |   |                          |
|          |          |                                                                    |   |                          |
|          |          |                                                                    |   |                          |
|          |          |                                                                    |   |                          |
|          |          |                                                                    |   |                          |
|          |          |                                                                    |   |                          |
|          |          |                                                                    |   |                          |
|          |          |                                                                    |   |                          |