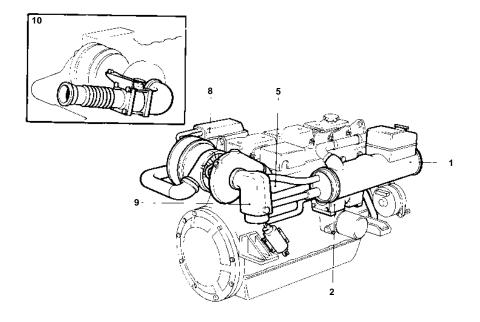

## TAMD41A

|     |   | D=00D:-=-:0::                                                | 0== 0==  |                 |
|-----|---|--------------------------------------------------------------|----------|-----------------|
| REF |   | DESCRIPTION  LIEAT EVOLUANCED WITH INSTALL ATION COMPONENTS  | SEE SEC. | NOTES           |
| 1   | 1 | HEAT EXCHANGER WITH INSTALLATION COMPONENTS                  | 02B-0870 |                 |
| 2   | 1 | OIL COOLER WITH INSTALLATION COMPONENTS                      | 02B-1290 |                 |
| 3   | 1 | CIRCULATION PUMP WITH INSTALLATION COMPONENTS                | 02B-1000 |                 |
| 4   | 1 | TURBO AND AIR FILTER WITH INSTALLATION COMPONENTS            | 02B-2040 |                 |
|     |   |                                                              |          |                 |
| 5   | 1 | INDUCTION- AND EXHAUST MANIFOLD WITH INSTALLATION COMPONENTS | 02B-2350 |                 |
| 6   | 1 | THERMOSTAT HOUSING WITH INSTALLATION COMPONENTS              | 02B-2500 |                 |
| 7   | 1 | SEA WATER PUMP WITH INSTALLATION COMPONENTS                  | 02B-1130 |                 |
| 8   | 1 | AFTER COOLER WITH INSTALLATION COMPONENTS                    | 02B-2400 |                 |
| 9   | 1 | EXHAUST LINE, WET                                            |          | ALT SEE GROUP 9 |
| 10  | 1 | EXHAUST LINE, WET                                            |          | ALT SEE GROUP 9 |
|     |   |                                                              |          |                 |