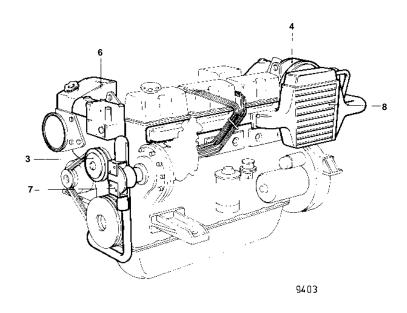

## TAMD41A

|     |   | D=00D:-=-:0::                                                | 0== 0==  |                 |
|-----|---|--------------------------------------------------------------|----------|-----------------|
| REF |   | DESCRIPTION  LIEAT EVOLUANCED WITH INSTALL ATION COMPONENTS  | SEE SEC. | NOTES           |
| 1   | 1 | HEAT EXCHANGER WITH INSTALLATION COMPONENTS                  | 02B-0870 |                 |
| 2   | 1 | OIL COOLER WITH INSTALLATION COMPONENTS                      | 02B-1290 |                 |
| 3   | 1 | CIRCULATION PUMP WITH INSTALLATION COMPONENTS                | 02B-1000 |                 |
| 4   | 1 | TURBO AND AIR FILTER WITH INSTALLATION COMPONENTS            | 02B-2040 |                 |
|     |   |                                                              |          |                 |
| 5   | 1 | INDUCTION- AND EXHAUST MANIFOLD WITH INSTALLATION COMPONENTS | 02B-2350 |                 |
| 6   | 1 | THERMOSTAT HOUSING WITH INSTALLATION COMPONENTS              | 02B-2500 |                 |
| 7   | 1 | SEA WATER PUMP WITH INSTALLATION COMPONENTS                  | 02B-1130 |                 |
| 8   | 1 | AFTER COOLER WITH INSTALLATION COMPONENTS                    | 02B-2400 |                 |
| 9   | 1 | EXHAUST LINE, WET                                            |          | ALT SEE GROUP 9 |
| 10  | 1 | EXHAUST LINE, WET                                            |          | ALT SEE GROUP 9 |
|     |   |                                                              |          |                 |