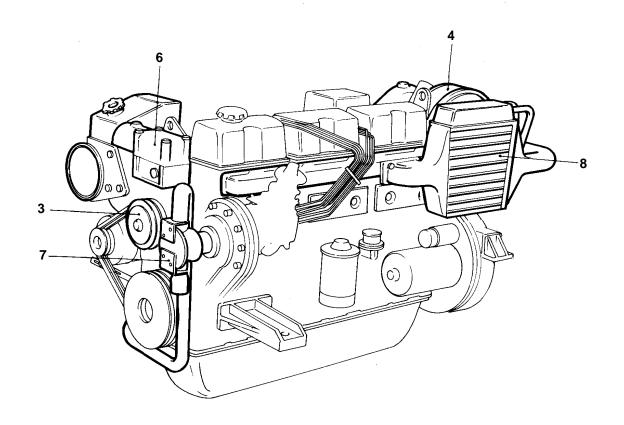

## TAMD41B

| REF | QTY | DESCRIPTION                                                  | SEE SEC. |
|-----|-----|--------------------------------------------------------------|----------|
| 1   | 1   | HEAT EXCHANGER WITH INSTALLATION COMPONENTS                  | 02B-0900 |
| 2   | 1   | OIL COOLER WITH INSTALLATION COMPONENTS                      | 02B-1300 |
| 3   |     | CIRCULATION PUMP WITH INSTALLATION COMPONENTS                | 02B-1050 |
|     |     |                                                              |          |
| 4   | 1   | TURBO AND AIR FILTER WITH INSTALLATION COMPONENTS            | 02B-2060 |
| 5   | 1   | INDUCTION- AND EXHAUST MANIFOLD WITH INSTALLATION COMPONENTS | 02B-2354 |
| 6   | 1   | THERMOSTAT HOUSING WITH INSTALLATION COMPONENTS              | 02B-2600 |
| 7   | 1   | SEA WATER PUMP WITH INSTALLATION COMPONENTS                  | 02B-1130 |
| 8   | 1   | AFTER COOLER WITH INSTALLATION COMPONENTS                    | 02B-2430 |
|     |     |                                                              |          |