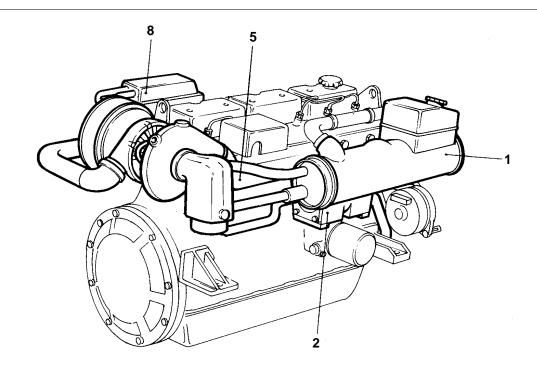

## TAMD41B

| REF | QTY | DESCRIPTION                                                  | SEE SEC. |
|-----|-----|--------------------------------------------------------------|----------|
| 1   | 1   | HEAT EXCHANGER WITH INSTALLATION COMPONENTS                  | 02B-0900 |
| 2   | 1   | OIL COOLER WITH INSTALLATION COMPONENTS                      | 02B-1300 |
| 3   |     | CIRCULATION PUMP WITH INSTALLATION COMPONENTS                | 02B-1050 |
|     |     |                                                              |          |
| 4   | 1   | TURBO AND AIR FILTER WITH INSTALLATION COMPONENTS            | 02B-2060 |
| 5   | 1   | INDUCTION- AND EXHAUST MANIFOLD WITH INSTALLATION COMPONENTS | 02B-2354 |
| 6   | 1   | THERMOSTAT HOUSING WITH INSTALLATION COMPONENTS              | 02B-2600 |
| 7   | 1   | SEA WATER PUMP WITH INSTALLATION COMPONENTS                  | 02B-1130 |
| 8   | 1   | AFTER COOLER WITH INSTALLATION COMPONENTS                    | 02B-2430 |
|     |     |                                                              |          |