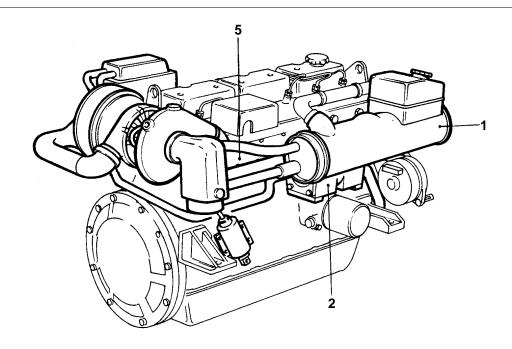

## AD41A

| REF | QTY | DESCRIPTION                                                  | SEE SEC. |
|-----|-----|--------------------------------------------------------------|----------|
| 1   | 1   | HEAT EXCHANGER WITH INSTALLATION COMPONENTS                  | 02B-0873 |
| 2   | 1   | OIL COOLER WITH INSTALLATION COMPONENTS                      | 02B-1292 |
| 3   | 1   | CIRCULATION PUMP WITH INSTALLATION COMPONENTS                | 02B-1000 |
| 4   | 1   | TURBO AND AIR FILTER WITH INSTALLATION COMPONENTS            | 02B-2050 |
| 5   | 1   | INDUCTION- AND EXHAUST MANIFOLD WITH INSTALLATION COMPONENTS | 02B-2350 |
| 6   | 1   | THERMOSTAT HOUSING WITH INSTALLATION COMPONENTS              | 02B-2500 |
| 7   | 1   | SEA WATER PUMP WITH INSTALLATION COMPONENTS                  | 02B-1140 |
| 8   | 1   | AFTER COOLER WITH INSTALLATION COMPONENTS                    | 02B-2400 |
|     |     |                                                              |          |