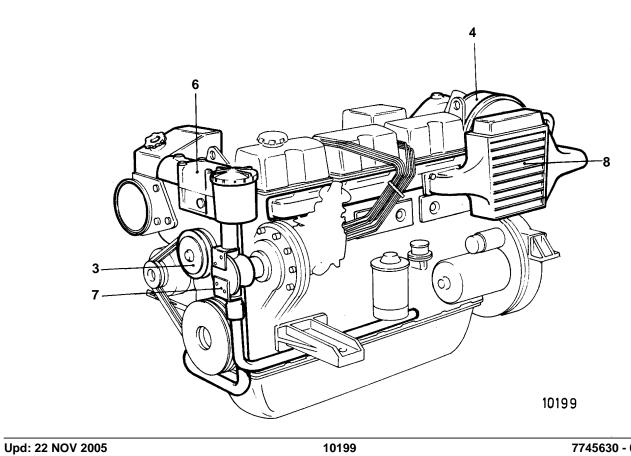

## AD41A

| REF | QTY | DESCRIPTION                                                  | SEE SEC. |
|-----|-----|--------------------------------------------------------------|----------|
| 1   | 1   | HEAT EXCHANGER WITH INSTALLATION COMPONENTS                  | 02B-0873 |
| 2   | 1   | OIL COOLER WITH INSTALLATION COMPONENTS                      | 02B-1292 |
| 3   | 1   | CIRCULATION PUMP WITH INSTALLATION COMPONENTS                | 02B-1000 |
| 4   | 1   | TURBO AND AIR FILTER WITH INSTALLATION COMPONENTS            | 02B-2050 |
| 5   | 1   | INDUCTION- AND EXHAUST MANIFOLD WITH INSTALLATION COMPONENTS | 02B-2350 |
| 6   | 1   | THERMOSTAT HOUSING WITH INSTALLATION COMPONENTS              | 02B-2500 |
| 7   | 1   | SEA WATER PUMP WITH INSTALLATION COMPONENTS                  | 02B-1140 |
| 8   | 1   | AFTER COOLER WITH INSTALLATION COMPONENTS                    | 02B-2400 |
|     |     |                                                              |          |