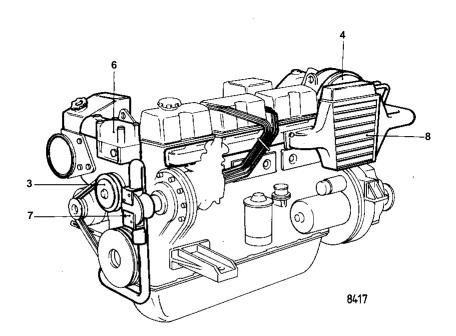

## TAMD41A

| REF | QTY | DESCRIPTION                                                  | SEE SEC.     |
|-----|-----|--------------------------------------------------------------|--------------|
| 1   |     | HEAT EXCHANGER WITH INSTALLATION COMPONENTS                  | 02B-0870     |
| 2   | 1   | OIL COOLER WITH INSTALLATION COMPONENTS                      | <br>02B-1290 |
| 3   | 1   | CIRCULATION PUMP WITH INSTALLATION COMPONENTS                | 02B-1000     |
| 4   | 1   | TURBO AND AIR FILTER WITH INSTALLATION COMPONENTS            | 02B-2040     |
| 5   | 1   | INDUCTION- AND EXHAUST MANIFOLD WITH INSTALLATION COMPONENTS | 02B-2350     |
|     |     |                                                              | 028 2000     |
| 6   | 1   | THERMOSTAT HOUSING WITH INSTALLATION COMPONENTS              | 02B-2500     |
| 7   | 1   | SEA WATER PUMP WITH INSTALLATION COMPONENTS                  | 02B-1130     |
| 8   | 1   | AFTER COOLER WITH INSTALLATION COMPONENTS                    | 02B-2400     |
|     |     | 8-028-07400                                                  | 2 NOV 2005   |