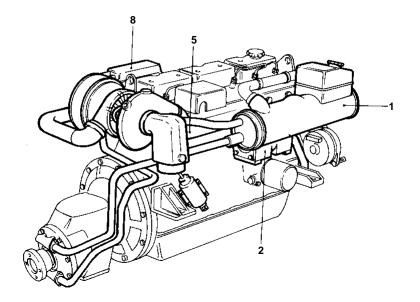

## TAMD41A

| REF | QTY | DESCRIPTION                                                  | SEE SEC.     |
|-----|-----|--------------------------------------------------------------|--------------|
| 1   |     | HEAT EXCHANGER WITH INSTALLATION COMPONENTS                  | 02B-0870     |
| 2   | 1   | OIL COOLER WITH INSTALLATION COMPONENTS                      | <br>02B-1290 |
| 3   | 1   | CIRCULATION PUMP WITH INSTALLATION COMPONENTS                | 02B-1000     |
| 4   | 1   | TURBO AND AIR FILTER WITH INSTALLATION COMPONENTS            | 02B-2040     |
| 5   | 1   | INDUCTION- AND EXHAUST MANIFOLD WITH INSTALLATION COMPONENTS | 02B-2350     |
|     |     |                                                              | 028 2000     |
| 6   | 1   | THERMOSTAT HOUSING WITH INSTALLATION COMPONENTS              | 02B-2500     |
| 7   | 1   | SEA WATER PUMP WITH INSTALLATION COMPONENTS                  | 02B-1130     |
| 8   | 1   | AFTER COOLER WITH INSTALLATION COMPONENTS                    | 02B-2400     |
|     |     | 8-028-07400                                                  | 2 NOV 2005   |