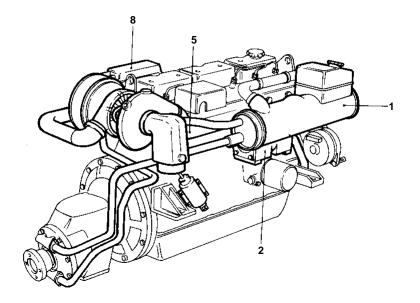

## TAMD41A

| 1<br>2<br>3<br>4 | 1 | HEAT EXCHANGER WITH INSTALLATION COMPONENTS OIL COOLER WITH INSTALLATION COMPONENTS CIRCULATION PUMP WITH INSTALLATION COMPONENTS | 02B-0870<br>02B-1290 |
|------------------|---|-----------------------------------------------------------------------------------------------------------------------------------|----------------------|
| 3                | 1 |                                                                                                                                   | 02B-1290             |
| 4                |   | CIRCULATION PUMP WITH INSTALLATION COMPONENTS                                                                                     | 1                    |
|                  | 1 |                                                                                                                                   | <br>02B-1000         |
| _                |   | TURBO AND AIR FILTER WITH INSTALLATION COMPONENTS                                                                                 | 02B-2040             |
| 5                | 1 | INDUCTION- AND EXHAUST MANIFOLD WITH INSTALLATION COMPONENTS                                                                      | 02B-2350             |
| 6                | 1 | THERMOSTAT HOUSING WITH INSTALLATION COMPONENTS                                                                                   | 02B-2500             |
| 7                | 1 | SEA WATER PUMP WITH INSTALLATION COMPONENTS                                                                                       | 02B-1130             |
| 8                | 1 | AFTER COOLER WITH INSTALLATION COMPONENTS                                                                                         | 02B-2400             |
|                  |   |                                                                                                                                   |                      |