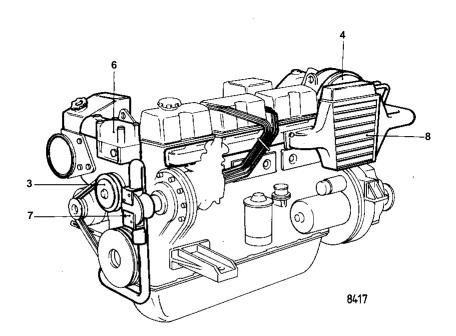

## TAMD41A

| 1<br>2<br>3<br>4 | 1 | HEAT EXCHANGER WITH INSTALLATION COMPONENTS OIL COOLER WITH INSTALLATION COMPONENTS CIRCULATION PUMP WITH INSTALLATION COMPONENTS | 02B-0870<br>02B-1290 |
|------------------|---|-----------------------------------------------------------------------------------------------------------------------------------|----------------------|
| 3                | 1 |                                                                                                                                   | 02B-1290             |
| 4                |   | CIRCULATION PUMP WITH INSTALLATION COMPONENTS                                                                                     | 1                    |
|                  | 1 |                                                                                                                                   | <br>02B-1000         |
| _                |   | TURBO AND AIR FILTER WITH INSTALLATION COMPONENTS                                                                                 | 02B-2040             |
| 5                | 1 | INDUCTION- AND EXHAUST MANIFOLD WITH INSTALLATION COMPONENTS                                                                      | 02B-2350             |
| 6                | 1 | THERMOSTAT HOUSING WITH INSTALLATION COMPONENTS                                                                                   | 02B-2500             |
| 7                | 1 | SEA WATER PUMP WITH INSTALLATION COMPONENTS                                                                                       | 02B-1130             |
| 8                | 1 | AFTER COOLER WITH INSTALLATION COMPONENTS                                                                                         | 02B-2400             |
|                  |   |                                                                                                                                   |                      |