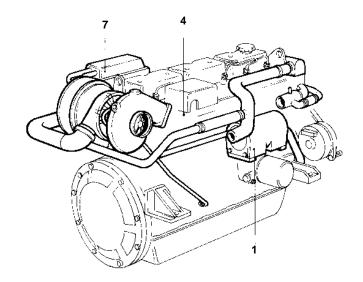

## TAMD41A

| REF | QTY | DESCRIPTION                                                        |   | SEE SEC. |
|-----|-----|--------------------------------------------------------------------|---|----------|
| 1   | 1   |                                                                    |   | 02B-1283 |
| 2   | 1   | CIRCULATION PUMP WITH INSTALLATION COMPONENTS                      |   | 02B-1005 |
| 3   |     | TURBO AND AIR FILTER WITH INSTALLATION COMPONENTS                  |   | 02B-2036 |
|     |     | THE PART LEVEL WITH MICHAEL WITH GRAND CHEMIC                      | + | 325 2000 |
| 4   | 1   | INDUCTION- AND EXHAUST MANIFOLD WITH INSTALLATION COMPONENTS       |   | 02B-2352 |
|     |     |                                                                    |   |          |
| 5   | 1   | THERMOSTAT HOUSING AND EXPANSION TANK WITH INSTALLATION COMPONENTS |   | 02B-2480 |
| 6   | 1   | WATER PUMP WITH INSTALLATION COMPONENTS                            |   | 02B-1105 |
| 7   | 1   | AFTER COOLER WITH INSTALLATION COMPONENTS                          |   | 02B-2400 |
|     | ı   | AFTER COOLER WITH INSTALLATION COMPONENTS                          |   | U2D-24UU |
|     |     |                                                                    |   |          |
|     |     |                                                                    |   |          |
|     |     |                                                                    |   |          |
|     |     |                                                                    |   |          |
|     |     |                                                                    |   |          |
|     |     |                                                                    |   |          |
|     |     |                                                                    |   |          |
|     |     |                                                                    |   |          |
|     |     |                                                                    |   |          |
|     |     |                                                                    |   |          |
|     |     |                                                                    |   |          |
|     |     |                                                                    |   |          |
|     |     |                                                                    |   |          |
|     |     |                                                                    |   |          |
|     |     |                                                                    |   |          |
|     |     |                                                                    |   |          |
|     |     |                                                                    |   |          |
|     |     |                                                                    |   |          |
|     |     |                                                                    |   |          |
|     |     |                                                                    |   |          |
|     |     |                                                                    |   |          |
|     |     |                                                                    |   |          |
|     |     |                                                                    |   |          |
|     |     |                                                                    |   |          |
|     |     |                                                                    |   |          |
|     |     |                                                                    |   |          |
|     |     |                                                                    |   |          |
|     |     |                                                                    |   |          |
|     |     |                                                                    |   |          |