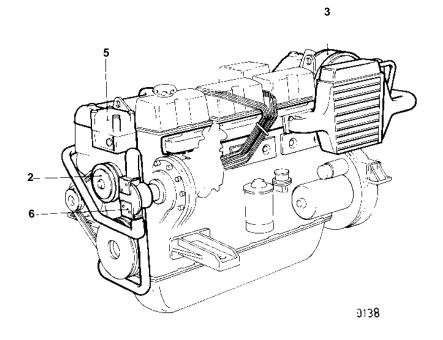

## TAMD41A

| REF | QTY | DESCRIPTION                                                        |   | SEE SEC. |
|-----|-----|--------------------------------------------------------------------|---|----------|
| 1   | 1   |                                                                    |   | 02B-1283 |
| 2   | 1   | CIRCULATION PUMP WITH INSTALLATION COMPONENTS                      |   | 02B-1005 |
| 3   |     | TURBO AND AIR FILTER WITH INSTALLATION COMPONENTS                  |   | 02B-2036 |
|     |     | THE PART LEVEL WITH MICHAEL WITH GRAND CHEMIC                      | + | 325 2000 |
| 4   | 1   | INDUCTION- AND EXHAUST MANIFOLD WITH INSTALLATION COMPONENTS       |   | 02B-2352 |
|     |     |                                                                    |   |          |
| 5   | 1   | THERMOSTAT HOUSING AND EXPANSION TANK WITH INSTALLATION COMPONENTS |   | 02B-2480 |
| 6   | 1   | WATER PUMP WITH INSTALLATION COMPONENTS                            |   | 02B-1105 |
| 7   | 1   | AFTER COOLER WITH INSTALLATION COMPONENTS                          |   | 02B-2400 |
|     | ı   | AFTER COOLER WITH INSTALLATION COMPONENTS                          |   | U2D-24UU |
|     |     |                                                                    |   |          |
|     |     |                                                                    |   |          |
|     |     |                                                                    |   |          |
|     |     |                                                                    |   |          |
|     |     |                                                                    |   |          |
|     |     |                                                                    |   |          |
|     |     |                                                                    |   |          |
|     |     |                                                                    |   |          |
|     |     |                                                                    |   |          |
|     |     |                                                                    |   |          |
|     |     |                                                                    |   |          |
|     |     |                                                                    |   |          |
|     |     |                                                                    |   |          |
|     |     |                                                                    |   |          |
|     |     |                                                                    |   |          |
|     |     |                                                                    |   |          |
|     |     |                                                                    |   |          |
|     |     |                                                                    |   |          |
|     |     |                                                                    |   |          |
|     |     |                                                                    |   |          |
|     |     |                                                                    |   |          |
|     |     |                                                                    |   |          |
|     |     |                                                                    |   |          |
|     |     |                                                                    |   |          |
|     |     |                                                                    |   |          |
|     |     |                                                                    |   |          |
|     |     |                                                                    |   |          |
|     |     |                                                                    |   |          |
|     |     |                                                                    |   |          |