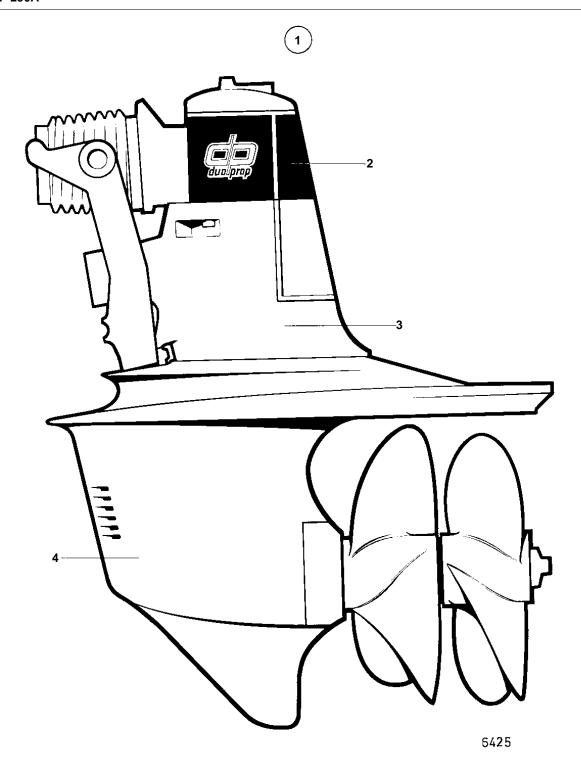

## DRIVE DP 290A

| REF | PART NO. | QTY | DESCRIPTION                      | SEE SEC. | NOTES                                       |
|-----|----------|-----|----------------------------------|----------|---------------------------------------------|
| 1   | 853549   |     |                                  |          | ALSO AVAILABLE AS AN EXCHANGE PART          |
|     |          |     | ,                                |          | REPLACED BY DRIVE UNIT DP-A 854020          |
|     |          |     |                                  |          | SN-3102054500                               |
| 2   | 853070   | 1   | Upper gear unit, UPPER GEAR UNIT |          | . ALSO AVAILABLE AS AN EXCHANGE PART        |
|     |          |     |                                  |          | REPLACED BY UPPER GEAR UNIT 854022, COVER   |
|     |          |     |                                  |          | 854036, 1EA SCREW 854661 AND DECAL 854144.  |
|     |          |     |                                  | 04C-0800 |                                             |
| 3   |          | 1   |                                  | 04C-0900 |                                             |
| 4   | 852408   | 1   | · Gear under, LOWER GEAR<br>UNIT |          | RATIO 2,30:1. ALSO AVAILABLE AS AN EXCHANGE |
|     |          |     |                                  | _        | PART REPLACED BY LOWER GEAR UNIT 854050     |
|     |          |     |                                  | 04C-1000 |                                             |
|     |          | X   | GASKET KITS                      |          | SEE GROUP 10A                               |
|     |          |     |                                  |          |                                             |
|     |          |     |                                  |          |                                             |
|     |          |     |                                  |          |                                             |
|     |          |     |                                  |          |                                             |
|     |          |     |                                  |          |                                             |
|     |          |     |                                  |          |                                             |
|     |          |     |                                  |          |                                             |
|     |          |     |                                  |          |                                             |
|     |          |     |                                  |          |                                             |
|     |          |     |                                  |          |                                             |
|     |          |     |                                  |          |                                             |
|     |          |     |                                  |          |                                             |
|     |          |     |                                  |          |                                             |
|     |          |     |                                  |          |                                             |
|     |          |     |                                  |          |                                             |
|     |          |     |                                  |          |                                             |
|     |          |     |                                  |          |                                             |
|     |          |     |                                  |          |                                             |
|     |          |     |                                  |          |                                             |
|     |          |     |                                  |          |                                             |
|     |          |     |                                  |          |                                             |
|     |          |     |                                  |          |                                             |
|     |          |     |                                  |          |                                             |
|     |          |     |                                  |          |                                             |
|     |          |     |                                  |          |                                             |
|     |          |     |                                  |          |                                             |
|     |          |     |                                  |          |                                             |
|     |          |     |                                  |          |                                             |
|     |          |     |                                  |          |                                             |
|     |          |     |                                  |          |                                             |
|     |          |     |                                  |          |                                             |
|     |          |     |                                  |          |                                             |
|     |          |     |                                  |          |                                             |
|     |          |     |                                  |          |                                             |
|     |          |     |                                  |          |                                             |
|     |          |     |                                  |          |                                             |
|     |          |     |                                  |          |                                             |
|     |          |     |                                  |          |                                             |
|     |          |     |                                  |          |                                             |
|     |          |     |                                  |          |                                             |
|     |          |     |                                  |          |                                             |
|     |          |     |                                  |          |                                             |
|     |          |     |                                  |          |                                             |
|     |          |     |                                  |          |                                             |
|     |          |     |                                  |          |                                             |
|     |          |     |                                  |          |                                             |
|     |          |     |                                  |          |                                             |
|     |          |     |                                  |          |                                             |
|     |          |     |                                  |          |                                             |
|     |          |     |                                  |          |                                             |
|     |          |     |                                  |          |                                             |
|     |          |     |                                  |          |                                             |

7745620 - 04C - 04C-0200 6425 Upd: 22 NOV 2005