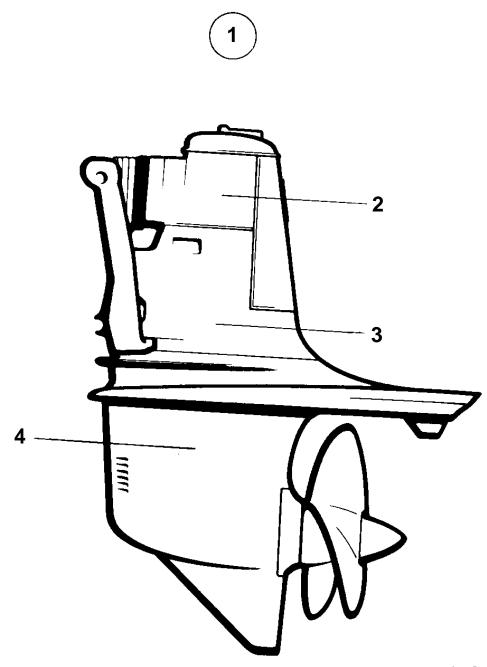

## DRIVE 290A

| REF | PART NO.      | QTY   | DESCRIPTION                         | SEE SEC. | NOTES                                                  |
|-----|---------------|-------|-------------------------------------|----------|--------------------------------------------------------|
| 1   | 853068        |       |                                     |          | ALSO AVAILABLE AS AN EXCHANGE PART REPLACED BY         |
|     |               |       |                                     |          | DRIVE UNIT SP-A 854015                                 |
|     |               |       |                                     |          | SN-3102051500                                          |
| 2   | 853070        | 1     | <ul> <li>Upper gear unit</li> </ul> |          | ALSO AVAILABLE AS AN EXCHANGE PART REPLACED BY         |
|     |               |       |                                     |          | UPPER GEAR UNIT 854022, COVER 854036, 1EA SCREW 854661 |
|     |               |       |                                     | 04C-0500 | AND DECAL 854144.                                      |
| 3   |               | 1     | INTERM HOUSING                      | 04C-0500 |                                                        |
| 4   | 851875        | 1     | Gear under                          |          | ALSO AVAILABLE AS AN EXCHANGE PART REPLACED BY         |
|     |               |       |                                     |          | LOWER GEAR UNIT 854038.                                |
|     |               |       |                                     | 04C-0700 |                                                        |
|     |               | X     | GASKET KITS,290A                    |          | SEE GROUP 10A                                          |
|     |               |       |                                     |          |                                                        |
|     |               |       |                                     |          |                                                        |
|     |               |       |                                     |          |                                                        |
|     |               |       |                                     |          |                                                        |
|     |               |       |                                     |          |                                                        |
|     |               |       |                                     |          |                                                        |
|     |               |       |                                     |          |                                                        |
|     |               |       |                                     |          |                                                        |
|     |               |       |                                     |          |                                                        |
|     |               |       |                                     |          |                                                        |
|     |               |       |                                     |          |                                                        |
|     |               |       |                                     |          |                                                        |
|     |               |       |                                     |          |                                                        |
|     |               |       |                                     |          |                                                        |
|     |               |       |                                     |          |                                                        |
|     |               |       |                                     |          |                                                        |
|     |               |       |                                     |          |                                                        |
|     |               |       |                                     |          |                                                        |
|     |               |       |                                     |          |                                                        |
|     |               |       |                                     |          |                                                        |
|     |               |       |                                     |          |                                                        |
|     |               |       |                                     |          |                                                        |
|     |               |       |                                     |          |                                                        |
|     |               |       |                                     |          |                                                        |
|     |               |       |                                     |          |                                                        |
|     |               |       |                                     |          |                                                        |
|     |               |       |                                     |          |                                                        |
|     |               |       |                                     |          |                                                        |
|     |               |       |                                     |          |                                                        |
|     |               |       |                                     |          |                                                        |
|     |               |       |                                     |          |                                                        |
|     |               |       |                                     |          |                                                        |
|     |               |       |                                     |          |                                                        |
|     |               |       |                                     |          |                                                        |
|     |               |       |                                     |          |                                                        |
|     |               |       |                                     |          |                                                        |
|     |               |       |                                     |          |                                                        |
|     |               |       |                                     |          |                                                        |
|     |               |       |                                     |          |                                                        |
|     |               |       |                                     |          |                                                        |
|     |               |       |                                     |          |                                                        |
|     |               |       |                                     |          |                                                        |
|     |               |       |                                     |          |                                                        |
|     |               |       |                                     |          |                                                        |
|     |               |       |                                     |          |                                                        |
|     |               |       |                                     |          |                                                        |
|     | 20 - 040 - 04 | 0.040 | -<br>-                              | -        | 3508 Und: 22 NOV 2005                                  |