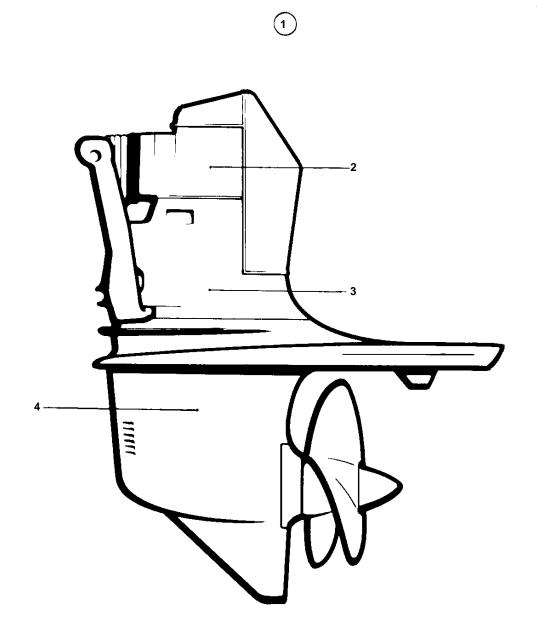

## DRIVE SP-A, SP-A1

| REF   | PART NO.          | QTY   | DESCRIPTION               | SE | E SEC. | NOTES                                             |
|-------|-------------------|-------|---------------------------|----|--------|---------------------------------------------------|
| 1     | 854015            |       |                           |    |        | RATIO 1,61:1. ALSO AVAILABLE AS AN EXCHANGE PART. |
|       |                   |       |                           |    |        | SN3102051501-                                     |
| 2     | 954000            | 1     |                           |    |        | ALSO AVAILABLE AS AN EXCHANGE PART.               |
| 2     | 854022<br>3803114 | 1     |                           |    |        | Exchange unit                                     |
|       | 3003114           | 1     | opper gear, exchange      | 04 | C-1100 |                                                   |
|       |                   |       |                           |    |        |                                                   |
|       |                   |       |                           |    |        |                                                   |
| 3     | 854038            | 1     | INTERM HOUSING Gear under | 04 | C-1300 |                                                   |
| 4     | 654036            | 1     |                           | 04 | C-1400 | ALSO AVAILABLE AS AN EXCHANGE PART.               |
|       |                   |       |                           |    | 0 1400 |                                                   |
|       |                   |       |                           |    |        |                                                   |
| 4     |                   | X     | GASKET KITS               |    |        | SEE GROUP 10A                                     |
|       |                   |       |                           |    |        |                                                   |
|       |                   |       |                           |    |        |                                                   |
|       |                   |       |                           |    |        |                                                   |
|       |                   |       |                           |    |        |                                                   |
|       |                   |       |                           |    |        |                                                   |
|       |                   |       |                           |    |        |                                                   |
|       |                   |       |                           |    |        |                                                   |
|       |                   |       |                           |    |        |                                                   |
|       |                   |       |                           |    |        |                                                   |
|       |                   |       |                           |    |        |                                                   |
|       |                   |       |                           |    |        |                                                   |
|       |                   |       |                           |    |        |                                                   |
|       |                   |       |                           |    |        |                                                   |
|       |                   |       |                           |    |        |                                                   |
|       |                   |       |                           |    |        |                                                   |
|       |                   |       |                           |    |        |                                                   |
|       |                   |       |                           |    |        |                                                   |
|       |                   |       |                           |    |        |                                                   |
|       |                   |       |                           |    |        |                                                   |
|       |                   |       |                           |    |        |                                                   |
|       |                   |       |                           |    |        |                                                   |
|       |                   |       |                           |    |        |                                                   |
|       |                   |       |                           |    |        |                                                   |
|       |                   |       |                           |    |        |                                                   |
|       |                   |       |                           |    |        |                                                   |
|       |                   |       |                           |    |        |                                                   |
|       |                   |       |                           |    |        |                                                   |
|       |                   |       |                           |    |        |                                                   |
|       |                   |       |                           |    |        |                                                   |
|       |                   |       |                           |    |        |                                                   |
|       |                   |       |                           |    |        |                                                   |
|       |                   |       |                           |    |        |                                                   |
|       |                   |       |                           |    |        |                                                   |
|       |                   |       |                           |    |        |                                                   |
|       |                   |       |                           |    |        |                                                   |
|       |                   |       |                           |    |        |                                                   |
|       |                   |       |                           |    |        |                                                   |
|       |                   |       |                           |    |        |                                                   |
|       |                   |       |                           |    |        |                                                   |
|       |                   |       |                           |    |        |                                                   |
|       |                   |       |                           |    |        |                                                   |
|       |                   |       |                           |    |        |                                                   |
| 77456 | 20 - 04C - 04     | C-015 | ⊢<br>]                    |    | 9064   | Upd: 22 NOV 2005                                  |