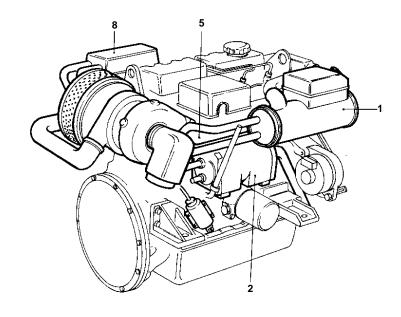

## TAMD31A

| REF | QTY | DESCRIPTION                                                   | SEE SEC. |
|-----|-----|---------------------------------------------------------------|----------|
| 1   | 1   | HEAT EXCHANGER WITH INSTALLATION COMPONENTS                   | 02B-0850 |
| 2   | 1   | OIL COOLER WITH INSTALLATION COMPONENTS                       | 02B-1280 |
| 3   | 1   | CIRCULATION PUMP WITH INSTALLATION COMPONENTS                 | 02B-0953 |
| 4   | 1   | TURBO AND AIR FILTER WITH INSTALLATION COMPONENTS             | 02B-2035 |
| 5   | 1   | INDUCTION- AND EXHAUST MANIFOLD WITH INSTALLATION COMPONENTS  | 02B-2270 |
| 3   | '   | INDUCTION- AND EXTRAOST WANTFOLD WITH INSTALLATION COMPONENTS | 025-2270 |
| 6   | 1   | THERMOSTAT HOUSING WITH INSTALLATION COMPONENTS               | 02B-2475 |
| 7   | 1   | SEA WATER PUMP WITH INSTALLATION COMPONENTS                   | 02B-1100 |
| 8   | 1   | AFTER COOLER WITH INSTALLATION COMPONENTS                     | 02B-2370 |
|     |     |                                                               |          |