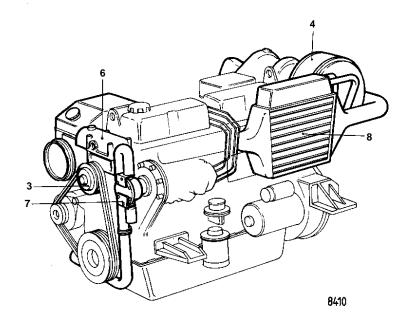

## TAMD31A

| REF | QTY | DESCRIPTION                                                   | SEE SEC. |
|-----|-----|---------------------------------------------------------------|----------|
| 1   | 1   | HEAT EXCHANGER WITH INSTALLATION COMPONENTS                   | 02B-0850 |
| 2   | 1   | OIL COOLER WITH INSTALLATION COMPONENTS                       | 02B-1280 |
| 3   | 1   | CIRCULATION PUMP WITH INSTALLATION COMPONENTS                 | 02B-0953 |
| 4   | 1   | TURBO AND AIR FILTER WITH INSTALLATION COMPONENTS             | 02B-2035 |
| 5   | 1   | INDUCTION- AND EXHAUST MANIFOLD WITH INSTALLATION COMPONENTS  | 02B-2270 |
| 3   | '   | INDUCTION- AND EXTRAOST WANTFOLD WITH INSTALLATION COMPONENTS | 025-2270 |
| 6   | 1   | THERMOSTAT HOUSING WITH INSTALLATION COMPONENTS               | 02B-2475 |
| 7   | 1   | SEA WATER PUMP WITH INSTALLATION COMPONENTS                   | 02B-1100 |
| 8   | 1   | AFTER COOLER WITH INSTALLATION COMPONENTS                     | 02B-2370 |
|     |     |                                                               |          |