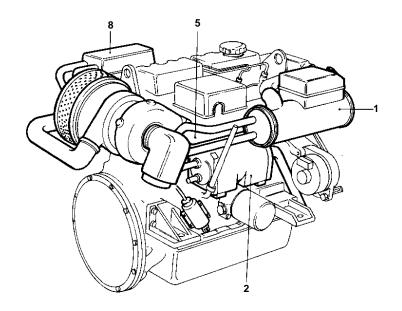

## TAMD31A

| REF | QTY | DESCRIPTION                                                  | SEE SEC. |
|-----|-----|--------------------------------------------------------------|----------|
| 1   | 1   | HEAT EXCHANGER WITH INSTALLATION COMPONENTS                  | 02B-0850 |
| 2   | 1   | OIL COOLER WITH INSTALLATION COMPONENTS                      | 02B-1280 |
| 3   | 1   | CIRCULATION PUMP WITH INSTALLATION COMPONENTS                | 02B-0953 |
| 4   | 1   | TURBO AND AIR FILTER WITH INSTALLATION COMPONENTS            | 02B-2035 |
| 5   | 1   | INDUCTION- AND EXHAUST MANIFOLD WITH INSTALLATION COMPONENTS | 02B-2270 |
| 6   | 1   | THERMOSTAT HOUSING WITH INSTALLATION COMPONENTS              | 02B-2475 |
| 7   | 1   | SEA WATER PUMP WITH INSTALLATION COMPONENTS                  | 02B-1100 |
| 8   | 1   | AFTER COOLER WITH INSTALLATION COMPONENTS                    | 02B-2370 |
|     |     |                                                              |          |