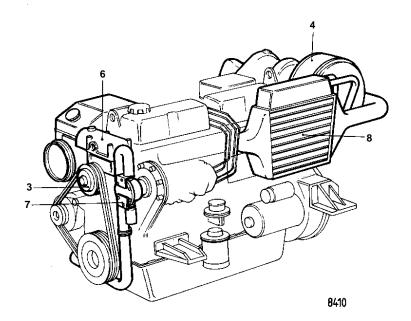

## TAMD31A

| REF | QTY | DESCRIPTION                                                  | SEE SEC. |
|-----|-----|--------------------------------------------------------------|----------|
| 1   | 1   | HEAT EXCHANGER WITH INSTALLATION COMPONENTS                  | 02B-0850 |
| 2   | 1   | OIL COOLER WITH INSTALLATION COMPONENTS                      | 02B-1280 |
| 3   | 1   | CIRCULATION PUMP WITH INSTALLATION COMPONENTS                | 02B-0953 |
| 4   | 1   | TURBO AND AIR FILTER WITH INSTALLATION COMPONENTS            | 02B-2035 |
| 5   | 1   | INDUCTION- AND EXHAUST MANIFOLD WITH INSTALLATION COMPONENTS | 02B-2270 |
| 6   | 1   | THERMOSTAT HOUSING WITH INSTALLATION COMPONENTS              | 02B-2475 |
| 7   | 1   | SEA WATER PUMP WITH INSTALLATION COMPONENTS                  | 02B-1100 |
| 8   | 1   | AFTER COOLER WITH INSTALLATION COMPONENTS                    | 02B-2370 |
|     |     |                                                              |          |