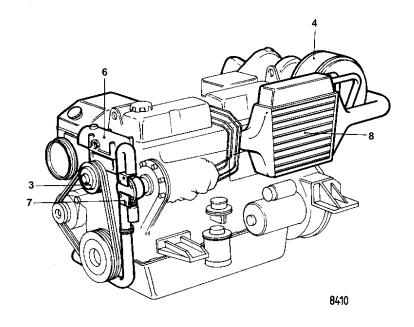

## TAMD31A

7745620 - 02B - 02B-0680

| REF | QTY | DESCRIPTION                                                  | SEE SEC. |
|-----|-----|--------------------------------------------------------------|----------|
| 1   |     |                                                              | 02B-0850 |
| 2   | 1   | OIL COOLER WITH INSTALLATION COMPONENTS                      | 02B-1280 |
| 3   | 1   | CIRCULATION PUMP WITH INSTALLATION COMPONENTS                | 02B-0953 |
| 4   | 1   | TURBO AND AIR FILTER WITH INSTALLATION COMPONENTS            | 02B-2035 |
|     |     |                                                              |          |
| 5   | 1   | INDUCTION- AND EXHAUST MANIFOLD WITH INSTALLATION COMPONENTS | 02B-2270 |
| 6   | 1   | THERMOSTAT HOUSING WITH INSTALLATION COMPONENTS              | 02B-2475 |
| 7   | 1   | SEA WATER PUMP WITH INSTALLATION COMPONENTS                  | 02B-1100 |
| 8   | 1   | AFTER COOLER WITH INSTALLATION COMPONENTS                    | 02B-2370 |
|     |     |                                                              |          |