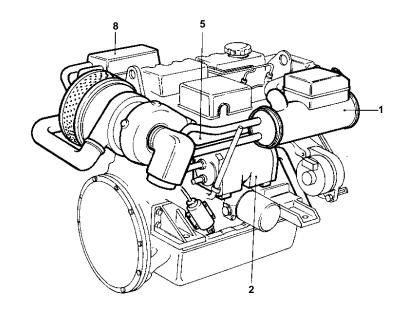

## TAMD31A

7745620 - 02B - 02B-0680

| REF | QTY | DESCRIPTION                                                  | SEE SEC. |
|-----|-----|--------------------------------------------------------------|----------|
| 1   |     |                                                              | 02B-0850 |
| 2   | 1   | OIL COOLER WITH INSTALLATION COMPONENTS                      | 02B-1280 |
| 3   | 1   | CIRCULATION PUMP WITH INSTALLATION COMPONENTS                | 02B-0953 |
| 4   | 1   | TURBO AND AIR FILTER WITH INSTALLATION COMPONENTS            | 02B-2035 |
|     |     |                                                              |          |
| 5   | 1   | INDUCTION- AND EXHAUST MANIFOLD WITH INSTALLATION COMPONENTS | 02B-2270 |
| 6   | 1   | THERMOSTAT HOUSING WITH INSTALLATION COMPONENTS              | 02B-2475 |
| 7   | 1   | SEA WATER PUMP WITH INSTALLATION COMPONENTS                  | 02B-1100 |
| 8   | 1   | AFTER COOLER WITH INSTALLATION COMPONENTS                    | 02B-2370 |
|     |     |                                                              |          |