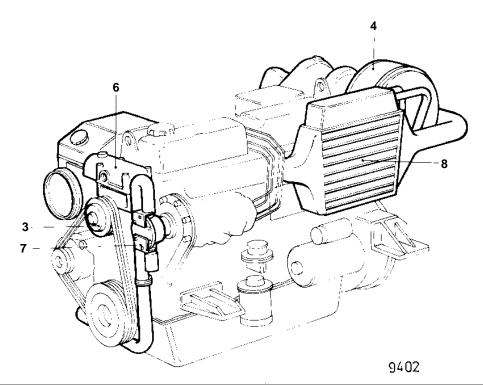

### TAMD31A

| REF   | QTY         | DESCRIPTION                                                           | SEE SEC. | NOTES              |
|-------|-------------|-----------------------------------------------------------------------|----------|--------------------|
| 1     |             | HEAT EXCHANGER WITH INSTALLATION COMPONENTS                           | 02B-0850 |                    |
| 2     | 1           | OIL COOLER WITH INSTALLATION COMPONENTS                               | 02B-1283 |                    |
| 3     | 1           | CIRCULATION PUMP WITH INSTALLATION COMPONENTS                         | 02B-0955 |                    |
| 4     | 1           | TURBO AND AIR FILTER WITH INSTALLATION COMPONENTS                     | 02B-2036 |                    |
| 5     | 1           | INDUCTION- AND EXHAUST MANIFOLD WITH INSTALLATION COMPONENTS          | 02B-2275 |                    |
| 6     | 1           | THERMOSTAT HOUSING AND EXPANSION TANK WITH INSTALLATION<br>COMPONENTS | 02B-2480 |                    |
| 7     | 1           | WATER PUMP WITH INSTALLATION COMPONENTS                               | 02B-1105 |                    |
| 8     | 1           | AFTER COOLER WITH INSTALLATION COMPONENTS                             | 02B-2375 |                    |
| 9     | 1           | EXHAUST LINE, WET                                                     |          | ALT SEE GROUP<br>9 |
| 10    | 1           | EXHAUST LINE, DRY                                                     |          | ALT SEE GROUP      |
|       |             |                                                                       |          |                    |
| 77456 | <br>20 - 02 | B - 02B-0683 9402                                                     |          | Upd: 22 NOV 2005   |