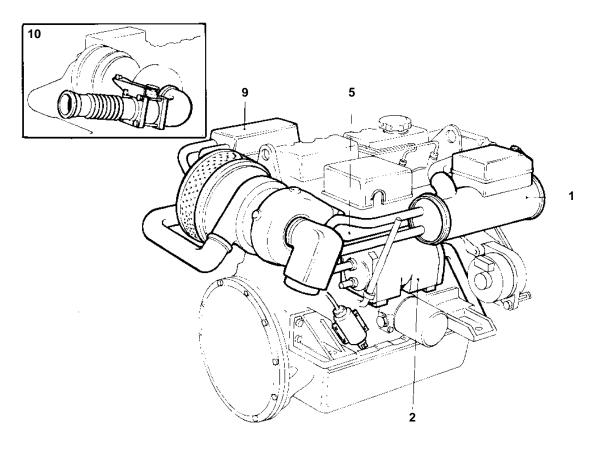

### TAMD31A

| REF   | QTY         | DESCRIPTION                                                           | SEE SEC. | NOTES              |
|-------|-------------|-----------------------------------------------------------------------|----------|--------------------|
| 1     |             | HEAT EXCHANGER WITH INSTALLATION COMPONENTS                           | 02B-0850 |                    |
| 2     | 1           | OIL COOLER WITH INSTALLATION COMPONENTS                               | 02B-1283 |                    |
| 3     | 1           | CIRCULATION PUMP WITH INSTALLATION COMPONENTS                         | 02B-0955 |                    |
| 4     | 1           | TURBO AND AIR FILTER WITH INSTALLATION COMPONENTS                     | 02B-2036 |                    |
| 5     | 1           | INDUCTION- AND EXHAUST MANIFOLD WITH INSTALLATION COMPONENTS          | 02B-2275 |                    |
| 6     | 1           | THERMOSTAT HOUSING AND EXPANSION TANK WITH INSTALLATION<br>COMPONENTS | 02B-2480 |                    |
| 7     | 1           | WATER PUMP WITH INSTALLATION COMPONENTS                               | 02B-1105 |                    |
| 8     | 1           | AFTER COOLER WITH INSTALLATION COMPONENTS                             | 02B-2375 |                    |
| 9     | 1           | EXHAUST LINE, WET                                                     |          | ALT SEE GROUP<br>9 |
| 10    | 1           | EXHAUST LINE, DRY                                                     |          | ALT SEE GROUP      |
|       |             |                                                                       |          |                    |
| 77456 | <br>20 - 02 | B - 02B-0683 9402                                                     |          | Upd: 22 NOV 2005   |