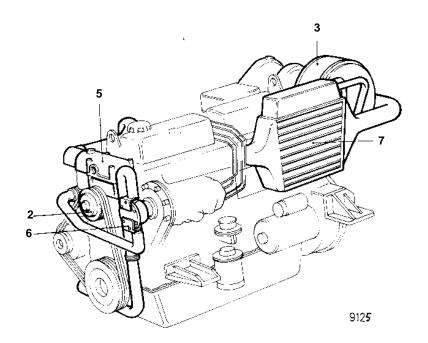

## TAMD31A

| REF                            | QTY | DESCRIPTION                                                        |        | SEE SEC.   |
|--------------------------------|-----|--------------------------------------------------------------------|--------|------------|
| 1                              | 1   | OIL COOLER WITH INSTALLATION COMPONENTS                            |        | 02B-1283   |
| 2                              | 1   | CIRCULATION PUMP WITH INSTALLATION COMPONENTS                      |        | 02B-0955   |
| 3                              | 1   | TURBO AND AIR FILTER WITH INSTALLATION COMPONENTS                  |        | 02B-2036   |
| 4                              | 1   | INDUCTION- AND EXHAUST MANIFOLD WITH INSTALLATION COMPONENTS       |        | 02B-2275   |
| 5                              | 1   | THERMOSTAT HOUSING AND EXPANSION TANK WITH INSTALLATION COMPONENTS |        | 02B-2480   |
| 6                              | 1   | WATER PUMP WITH INSTALLATION COMPONENTS                            |        | 02B-1105   |
| 7                              | 1   | AFTER COOLER WITH INSTALLATION COMPONENTS                          |        | 02B-2375   |
|                                |     |                                                                    |        |            |
| 7745620 - 02B - 02B-0682C 9125 |     |                                                                    | Upd: 2 | 2 NOV 2005 |