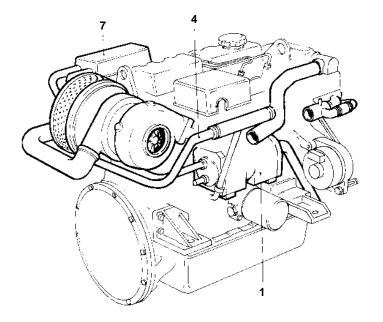

## TAMD31A

| REF                            | QTY | DESCRIPTION                                                        |        | SEE SEC.   |
|--------------------------------|-----|--------------------------------------------------------------------|--------|------------|
| 1                              | 1   | OIL COOLER WITH INSTALLATION COMPONENTS                            |        | 02B-1283   |
| 2                              | 1   | CIRCULATION PUMP WITH INSTALLATION COMPONENTS                      |        | 02B-0955   |
| 3                              | 1   | TURBO AND AIR FILTER WITH INSTALLATION COMPONENTS                  |        | 02B-2036   |
| 4                              | 1   | INDUCTION- AND EXHAUST MANIFOLD WITH INSTALLATION COMPONENTS       |        | 02B-2275   |
| 5                              | 1   | THERMOSTAT HOUSING AND EXPANSION TANK WITH INSTALLATION COMPONENTS |        | 02B-2480   |
| 6                              | 1   | WATER PUMP WITH INSTALLATION COMPONENTS                            |        | 02B-1105   |
| 7                              | 1   | AFTER COOLER WITH INSTALLATION COMPONENTS                          |        | 02B-2375   |
|                                |     |                                                                    |        |            |
| 7745620 - 02B - 02B-0682C 9125 |     |                                                                    | Upd: 2 | 2 NOV 2005 |