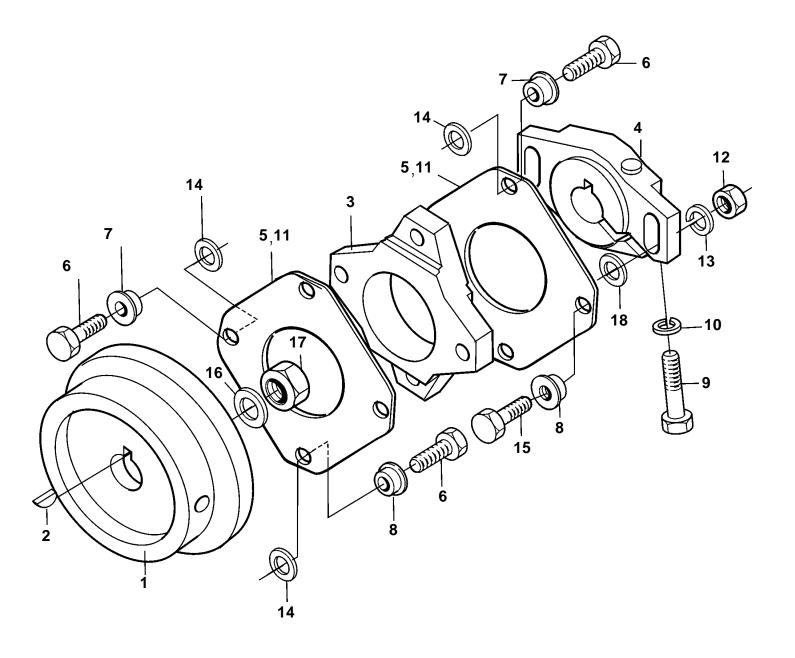

## D25A-MT, D25A-MS, D30A-MT, D30A-MS

| REF | PART NO. | QTY | DESCRIPTION  | NOTES                                   |
|-----|----------|-----|--------------|-----------------------------------------|
| 1   | 3837382  | 1   | Flywheel     | Included in fuel injection pump 3835187 |
| 2   | 3832285  | 1   | Woodruff key | Included in fuel injection pump 3835187 |
| 3   | 3837383  | 1   | Clutch       | Included in fuel injection pump 3835187 |
| 4   | 3837813  | 1   |              | Included in fuel injection pump 3835187 |
| 5   | 3834237  | 2   |              | Included in fuel injection pump 3835187 |
| 6   | 3832339  |     | Screw        | Included in fuel injection pump 3835187 |
| 7   | 3833093  | 4   |              | Included in fuel injection pump 3835187 |
| 8   | 3833097  | 4   |              | Included in fuel injection pump 3835187 |
| 9   | 3831555  | 1   | Screw        | Included in fuel injection pump 3835187 |
| 10  | 3832277  | 1   |              | Included in fuel injection pump 3835187 |
| 11  | 3834236  |     | Plate        | Included in fuel injection pump 3835187 |
| 12  | 3833818  |     | Flange nut   | Included in fuel injection pump 3835187 |
| 13  | 3834867  |     | Washer       | Included in fuel injection pump 3835187 |
| 14  | 3834873  |     | Washer       | Included in fuel injection pump 3835187 |
| 15  | 3832323  |     | Screw        | Included in fuel injection pump 3835187 |
| 16  | 3834855  | 1   |              | Included in fuel injection pump 3835187 |
| 17  | 3831777  | 1   |              | Included in fuel injection pump 3835187 |
| 18  | 3838901  | 2   | Washer       | Included in fuel injection pump 3835187 |
|     |          |     |              |                                         |
|     |          |     |              |                                         |
|     |          |     |              |                                         |
|     |          |     |              |                                         |
|     |          |     |              |                                         |
|     |          |     |              |                                         |
|     |          |     |              |                                         |
|     |          |     |              |                                         |
|     |          |     |              |                                         |
|     |          |     |              |                                         |
|     |          |     |              |                                         |
|     |          |     |              |                                         |
|     |          |     |              |                                         |
|     |          |     |              |                                         |
|     |          |     |              |                                         |
|     |          |     |              |                                         |
|     |          |     |              |                                         |
|     |          |     |              |                                         |
|     |          |     |              |                                         |
|     |          |     |              |                                         |
|     |          |     |              |                                         |
|     |          |     |              |                                         |
|     |          |     |              |                                         |
|     |          |     |              |                                         |
|     |          |     |              |                                         |
|     |          |     |              |                                         |
|     |          |     |              |                                         |
|     |          |     |              |                                         |
|     |          |     |              |                                         |
|     |          |     |              |                                         |
|     |          |     |              |                                         |
|     |          |     |              |                                         |
|     |          |     |              |                                         |
|     |          |     |              |                                         |
|     |          |     |              |                                         |
|     |          |     |              |                                         |
|     |          |     |              |                                         |
|     |          |     |              |                                         |
|     |          |     |              |                                         |
|     |          |     |              |                                         |
|     |          |     |              |                                         |
|     |          |     |              |                                         |
|     |          |     |              |                                         |
|     |          |     |              |                                         |
|     |          |     |              |                                         |
|     |          |     |              |                                         |