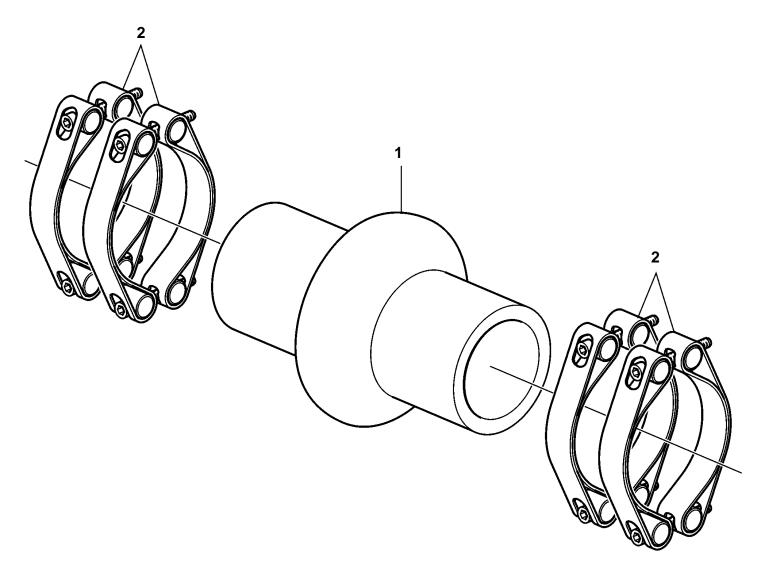

## D16C-A MG

| DEE | DARTNO             | OT\/ | DE0                             | ODIDTION | NOTEO                                                                                   |
|-----|--------------------|------|---------------------------------|----------|-----------------------------------------------------------------------------------------|
| REF |                    |      |                                 | CRIPTION | NOTES                                                                                   |
| 1   | 3884311            | 1 1  | Hose connection                 |          | For engine mounted heat exchanger., 54x67mm                                             |
|     | 3832746<br>3832743 | 7    | Hose connection Hose connection |          | For engine mounted heat exchanger., 63.5x74mm For engines with ceel cooling., 48.3x61mm |
|     | 3884567            | 2    | Hose connection                 |          | For engines with ceel cooling., 48.3x61mm                                               |
|     | 3884311            | 2    | Hose connection                 |          | 5/1x67mm. For engines with central cooling syst                                         |
| 2   | 3004311            | 4    | Hose clamp                      |          | 54x67mm, For engines with central cooling syst. Included in hose connect.               |
|     |                    | -    | 1103C CIAMP                     |          | indiadea in nose connect.                                                               |
|     |                    |      |                                 |          |                                                                                         |
|     |                    |      |                                 |          |                                                                                         |
|     |                    |      |                                 |          |                                                                                         |
|     |                    |      |                                 |          |                                                                                         |
|     |                    |      |                                 |          |                                                                                         |
|     |                    |      |                                 |          |                                                                                         |
|     |                    |      |                                 |          |                                                                                         |
|     |                    |      |                                 |          |                                                                                         |
|     |                    |      |                                 |          |                                                                                         |
|     |                    |      |                                 |          |                                                                                         |
|     |                    |      |                                 |          |                                                                                         |
|     |                    |      |                                 |          |                                                                                         |
|     |                    |      |                                 |          |                                                                                         |
|     |                    |      |                                 |          |                                                                                         |
|     |                    |      |                                 |          |                                                                                         |
|     |                    |      |                                 |          |                                                                                         |
|     |                    |      |                                 |          |                                                                                         |
|     |                    |      |                                 |          |                                                                                         |
|     |                    |      |                                 |          |                                                                                         |
|     |                    |      |                                 |          |                                                                                         |
|     |                    |      |                                 |          |                                                                                         |
|     |                    |      |                                 |          |                                                                                         |
|     |                    |      |                                 |          |                                                                                         |
|     |                    |      |                                 |          |                                                                                         |
|     |                    |      |                                 |          |                                                                                         |
|     |                    |      |                                 |          |                                                                                         |
|     |                    |      |                                 |          |                                                                                         |
|     |                    |      |                                 |          |                                                                                         |
|     |                    |      |                                 |          |                                                                                         |
|     |                    |      |                                 |          |                                                                                         |
|     |                    |      |                                 |          |                                                                                         |
|     |                    |      |                                 |          |                                                                                         |
|     |                    |      |                                 |          |                                                                                         |
|     |                    |      |                                 |          |                                                                                         |
|     |                    |      |                                 |          |                                                                                         |
|     |                    |      |                                 |          |                                                                                         |
|     |                    |      |                                 |          |                                                                                         |
|     |                    |      |                                 |          |                                                                                         |
|     |                    |      |                                 |          |                                                                                         |
|     |                    |      |                                 |          |                                                                                         |
|     |                    |      |                                 |          |                                                                                         |
|     |                    |      |                                 |          |                                                                                         |
|     |                    |      |                                 |          |                                                                                         |
|     |                    |      |                                 |          |                                                                                         |
|     |                    |      |                                 |          |                                                                                         |
|     |                    |      |                                 |          |                                                                                         |
|     |                    |      |                                 |          |                                                                                         |
|     |                    |      |                                 |          |                                                                                         |
|     |                    |      |                                 |          |                                                                                         |
|     |                    |      |                                 |          |                                                                                         |
|     |                    |      |                                 |          |                                                                                         |
|     |                    |      |                                 |          |                                                                                         |
|     |                    |      |                                 |          |                                                                                         |
|     |                    |      |                                 |          |                                                                                         |