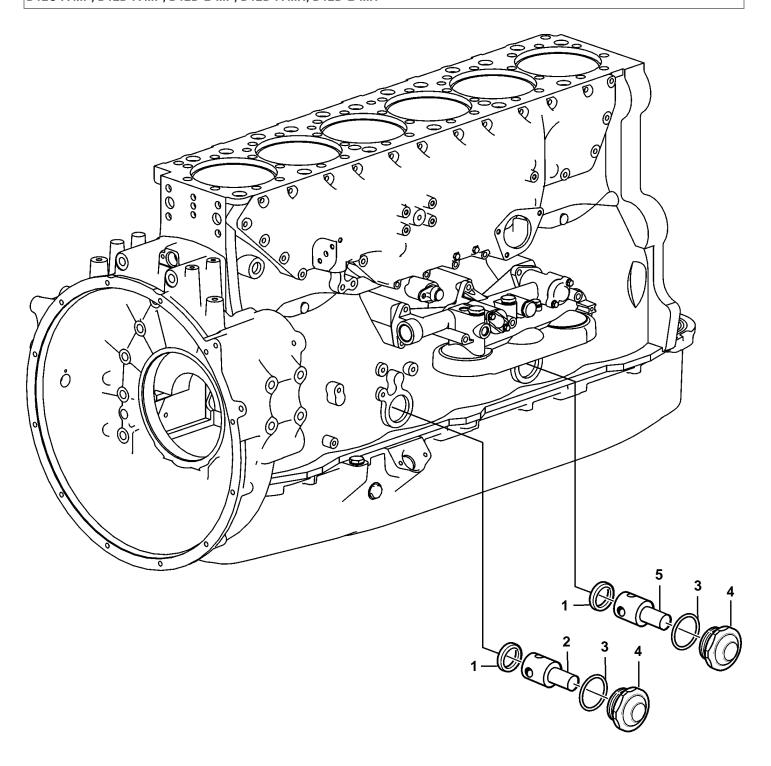

## D12C-A MP, D12D-A MP, D12D-B MP, D12D-A MH, D12D-B MH

| REF | PART NO. | QTY | DESCRIPTION    | NOTES                                                                               |
|-----|----------|-----|----------------|-------------------------------------------------------------------------------------|
| 1   |          |     | Sealing ring   | NOTES                                                                               |
| 2   | 471706   | 1   | Reducing valve | Mounted between cylinder 4 and 5. For oil filter mounted in oil filter bracket.     |
|     | 471812   | 1   | Reducing valve | Mounted between cylinder 4 and 5. For high positioned and stern mounted oil filter. |
| 3   | 948610   | 2   | O-ring         |                                                                                     |
| 4   | 1547934  | 2   | Cover          |                                                                                     |
| 5   |          | 1   | Reducing valve | Mounted between cylinder 2 and 3. For oil filter mounted in oil filter bracket.     |
|     | 3826265  | 1   | Reducing valve | Mounted between cylinder 2 and 3. For high positioned and stern mounted oil filter. |
|     |          |     |                |                                                                                     |
|     |          |     |                |                                                                                     |
|     |          |     |                |                                                                                     |
|     |          |     |                |                                                                                     |
|     |          |     |                |                                                                                     |
|     |          |     |                |                                                                                     |
|     |          |     |                |                                                                                     |
|     |          |     |                |                                                                                     |
|     |          |     |                |                                                                                     |
|     |          |     |                |                                                                                     |
|     |          |     |                |                                                                                     |
|     |          |     |                |                                                                                     |
|     |          |     |                |                                                                                     |
|     |          |     |                |                                                                                     |
|     |          |     |                |                                                                                     |
|     |          |     |                |                                                                                     |
|     |          |     |                |                                                                                     |
|     |          |     |                |                                                                                     |
|     |          |     |                |                                                                                     |
|     |          |     |                |                                                                                     |
|     |          |     |                |                                                                                     |
|     |          |     |                |                                                                                     |
|     |          |     |                |                                                                                     |
|     |          |     |                |                                                                                     |
|     |          |     |                |                                                                                     |
|     |          |     |                |                                                                                     |
|     |          |     |                |                                                                                     |
|     |          |     |                |                                                                                     |
|     |          |     |                |                                                                                     |
|     |          |     |                |                                                                                     |
|     |          |     |                |                                                                                     |
|     |          |     |                |                                                                                     |
|     |          |     |                |                                                                                     |
|     |          |     |                |                                                                                     |
|     |          |     |                |                                                                                     |
|     |          |     |                |                                                                                     |
|     |          |     |                |                                                                                     |
|     |          |     |                |                                                                                     |
|     |          |     |                |                                                                                     |
|     |          |     |                |                                                                                     |
|     |          |     |                |                                                                                     |
|     |          |     |                |                                                                                     |
|     |          |     |                |                                                                                     |
|     |          |     |                |                                                                                     |
|     |          |     |                |                                                                                     |
|     |          |     |                |                                                                                     |
|     |          |     |                |                                                                                     |
|     |          |     |                |                                                                                     |
|     |          |     |                |                                                                                     |
| L   |          |     |                |                                                                                     |
|     |          |     |                |                                                                                     |