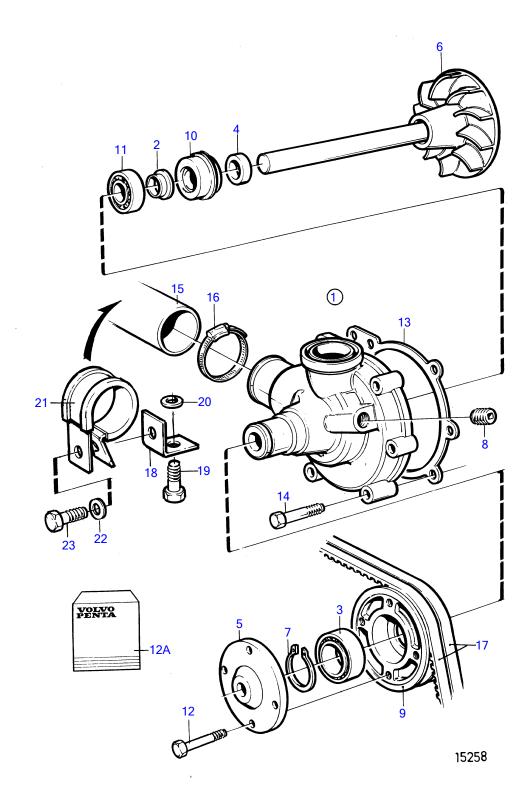

## AD41D, D41D, TAMD41D, TMD41D

| REF      | PART NO.          | QTY | DESCRIPTION               | NOTES                                        |
|----------|-------------------|-----|---------------------------|----------------------------------------------|
| 1        | 860452            | 1   |                           |                                              |
| 2        | 70913             | 1   |                           | Included in overhaul kit.                    |
| 3        | 181538            | 1   |                           | Included in overhaul kit.                    |
| 4        | 421306            | 1   |                           | Included in overhaul kit.                    |
| 5        | 860455            | 1   |                           |                                              |
| 6        | 014460            | 1   |                           | Included in overhaul kit.                    |
| 7        | 914462            | 1   |                           | Included in overhaul kit.                    |
| 8        | 479977            | 1   |                           | (952077)                                     |
| 9        | 1542235           | 1   |                           | Leadershad Servershad 155                    |
| 10<br>11 | 1545283           | 1   |                           | Included in overhaul kit.                    |
| 12       | 1660609<br>946173 | 1 4 | Ball bearing Flange screw | Included in overhaul kit.                    |
| 12A      | 876544            | 1   |                           | See group 99                                 |
| 13       | 859027            | 1   |                           | Included in overhaul kit.                    |
| 14       | 947760            | 6   | Flange screw              | included in overridal kit.                   |
| 15       | 861113            | 1   |                           | Heat exchanger-expansion tank-water pump.    |
| 16       | 943477            | 1   |                           | Treat exchanger-expansion talk-water pullip. |
| 17       | 966978            | 1   |                           |                                              |
| 18       | 846780            | 1   | Bracket                   |                                              |
| 19       | 0-70700           | 1   |                           | See group 22                                 |
| 20       | 955894            | 1   |                           | 000 group 22                                 |
| 21       | 952635            | 1   |                           |                                              |
| 22       | 955893            | 1   | Washer                    |                                              |
| 23       | 968855            | 1   |                           |                                              |
|          |                   |     |                           |                                              |
|          |                   |     |                           |                                              |