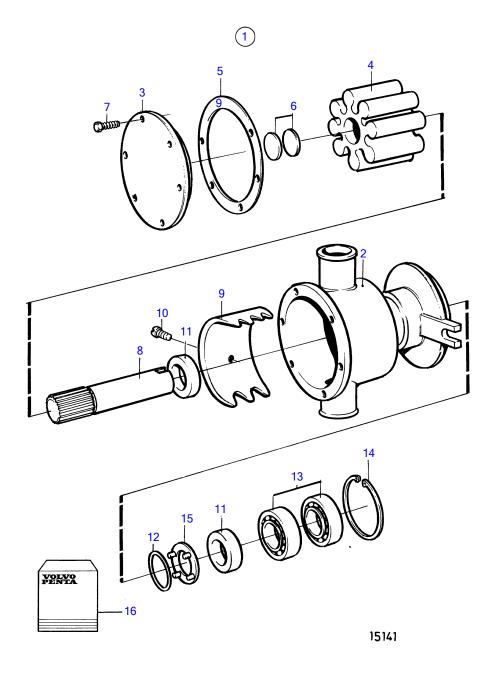

## Sea Water Pump, Components: 860629

| ·        |                  |     |                           |                                                        |
|----------|------------------|-----|---------------------------|--------------------------------------------------------|
| REF      |                  |     | DESCRIPTION               | NOTES                                                  |
| 1        | 860629           | 1   | Sea water pump  • Housing |                                                        |
| 3        | 860751           | 1   |                           | Included in overhaul kit.                              |
| 4        | 000731           | 1   |                           | Included in impeller kit.                              |
| 5        | 808275           | 1   |                           | Included in impeller kit.                              |
| 6        | 827019           | 2   | Washer                    | Included in impeller kit.                              |
| 7        | 841693           | 6   |                           | Included in overhaul kit.                              |
| 8        | 007044           | 1   | • Shaft                   | Included in overhaul kit.                              |
| 9        | 827011           | 1   |                           | Included in overhaul kit.                              |
| 10<br>11 | 808285<br>827247 | 1 2 | Screw     Sealing ring    | Included in overhaul kit.<br>Included in overhaul kit. |
| 12       | 960166           |     | • O-ring                  | Included in overhaul kit.                              |
| 13       | 11010            | 2   | Ball bearing              | Included in overhaul kit.                              |
| 14       | 914523           | 1   | Snap ring                 | Included in overhaul kit.                              |
| 15       | 844580           | 1   | Support washer            |                                                        |
| 16       | 876088           | 1   | Repair kit                | See group 99                                           |
|          | 875593           | 1   | Impeller kit              |                                                        |
|          |                  |     |                           |                                                        |
|          |                  |     |                           |                                                        |
|          |                  |     |                           |                                                        |
|          |                  |     |                           |                                                        |
|          |                  |     |                           |                                                        |
|          |                  |     |                           |                                                        |
|          |                  |     |                           |                                                        |
|          |                  |     |                           |                                                        |
|          |                  |     |                           |                                                        |
|          |                  |     |                           |                                                        |
|          |                  |     |                           |                                                        |
|          |                  |     |                           |                                                        |
|          |                  |     |                           |                                                        |
|          |                  |     |                           |                                                        |
|          |                  |     |                           |                                                        |
|          |                  |     |                           |                                                        |
|          |                  |     |                           |                                                        |
|          |                  |     |                           |                                                        |
|          |                  |     |                           |                                                        |
|          |                  |     |                           |                                                        |
|          |                  |     |                           |                                                        |
|          |                  |     |                           |                                                        |
|          |                  |     |                           |                                                        |
|          |                  |     |                           |                                                        |
|          |                  |     |                           |                                                        |
|          |                  |     |                           |                                                        |
|          |                  |     |                           |                                                        |
|          |                  |     |                           |                                                        |
|          |                  |     |                           |                                                        |
|          |                  |     |                           |                                                        |
|          |                  |     |                           |                                                        |
|          |                  |     |                           |                                                        |
|          |                  |     |                           |                                                        |
|          |                  |     |                           |                                                        |
|          |                  |     |                           |                                                        |
|          |                  |     |                           |                                                        |
|          |                  |     |                           |                                                        |
|          |                  |     |                           |                                                        |
|          |                  |     |                           |                                                        |
|          |                  |     |                           |                                                        |
|          |                  |     |                           |                                                        |
| 77466    | 20-26-556        |     | 15141                     | Upd:2012-01-30                                         |